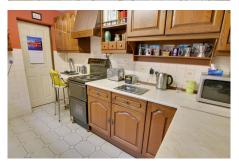

Kitchen

3.43m (11'3") x 2.42m (7'11") Fitted with wall and base units, sink unt with mixer tap, electric cooker point, plumbing for washing machine, window to side, radiator, door to garden.

Bathroom Fitted with bath and mixer tap shower, wash hand basin, window to side, radiator.