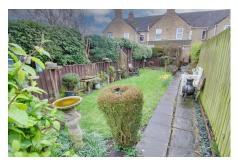

#### Outside

The front garden is laid to gravel with a side alley leading round to the West facing rear garden which is laid to patio with pedestrian right of way. The further garden section is laid to lawn with mature shrub borders which opens up to a further patio with garden shed.