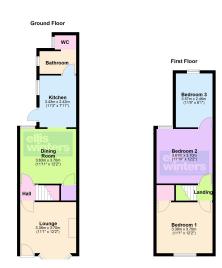

#### Ground Floor

Lounge 3.70m (12'2") x 3.38m (11'1") Bay window to front, radiator.

Hall Stairs to first floor and landing.

Dining Room 3.70m (12'2") x 3.63m (11'11") Window to rear, radiator, under stairs storage cupboard.

Kitchen

3.43m (11'3") x 2.42m (7'11") Fitted with wall and base units, sink unt with mixer tap, electric cooker point, plumbing for washing machine, window to side, radiator, door to garden.

Bathroom Fitted with bath and mixer tap shower, wash hand basin, window to side, radiator.

WC Fitted with WC, window to side, radiator.

First Floor & Landing

Bedroom 1 3.70m (12'2") x 3.38m (11'1") Over stairs storage cupboard, window to front, radiator.

Bedroom 2 3.70m (12'2") x 3.61m (11'10") Window to rear, radiator, door to:

Bedroom 3 3.57m (11'9") x 2.46m (8'1") Window to rear, radiator.

### Elwyn Road, March, PE15 9DB

Freehold Council tax band A

Ellis Winters has not tested any apparatus, equipment fitting or services and so cannot verify that they are in working order. The buyer is advised to obtain verification from their solicitor or surveyor. Floor plans are for representational purposes only and are not to scale.