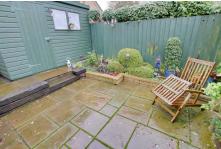

#### Outside

The front garden is laid to gravel with a side alley leading round to the West facing rear garden which is laid to patio with pedestrian right of way. The further garden section is laid to lawn with mature shrub borders which opens up to a further patio with garden shed.