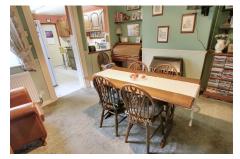

#### Ground Floor

Lounge 3.70m (12'2") x 3.38m (11'1") Bay window to front, radiator.

Hall Stairs to first floor and landing.

Dining Room 3.70m (12'2") x 3.63m (11'11") Window to rear, radiator, under stairs storage cupboard.