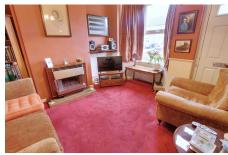

#### Ground Floor

Lounge 3.70m (12'2") x 3.38m (11'1") Bay window to front, radiator.

Hall Stairs to first floor and landing.

Dining Room 3.70m (12'2") x 3.63m (11'11") Window to rear, radiator, under stairs storage cupboard.