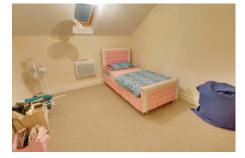

Bedroom 1 4.00m (13'2") x 3.02m (9'11") Skylight, electric heater.

Bedroom 2 3.02m (9'11") x 3.02m (9'11") Window to front, electric heater.

Bathroom Fitted w ith bath having shower over, wash hand basin and WC.