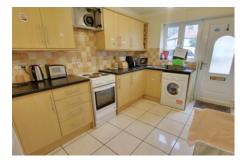

#### Ground Floor

Kitchen/Dining Room 3.94m (12'11") x 3.02m (9'11") Fitted w ith wall and base units, electric cooker point, plumbing for washing machine, sink unit w ith mixer tap, w indow and door to front.