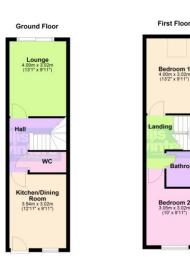

#### Ground Floor

Kitchen/Dining Room 3.94m (12'11") x 3.02m (9'11") Fitted w ith wall and base units, electric cooker point, plumbing for washing machine, sink unit w ith mixer tap, w indow and door to front.

Inner Hall Storage cupboard, stairs to first floor, electric heater.

WC Fitted w ith WC and w ash hand basin.

Lounge 4.00m (13'1") x 3.02m (9'11") Double doors to rear, electric heater.

First Floor & Landing Airing cupboard housing hot water tank.

Bedroom 1 4.00m (13'2") x 3.02m (9'11") Skylight, electric heater.

Bedroom 2 3.02m (9'11") x 3.02m (9'11") Window to front, electric heater.

Bathroom Fitted w ith bath having shower over, wash hand basin and WC.