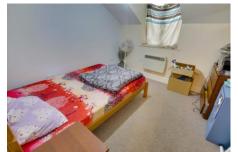

Bedroom 1 4.00m (13'2") x 3.02m (9'11") Skylight, electric heater.

Bedroom 2 3.02m (9'11") x 3.02m (9'11") Window to front, electric heater.

Bathroom Fitted w ith bath having shower over, wash hand basin and WC.