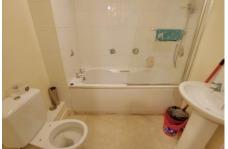

Bedroom 1 4.00m (13'2") x 3.02m (9'11") Skylight, electric heater.

Bedroom 2 3.02m (9'11") x 3.02m (9'11") Window to front, electric heater.

Bathroom Fitted w ith bath having shower over, wash hand basin and WC.