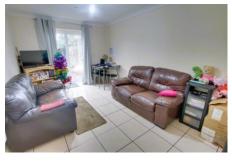

Inner Hall Storage cupboard, stairs to first floor, electric heater.

WC Fitted w ith WC and w ash hand basin.

Lounge 4.00m (13'1") x 3.02m (9'11") Double doors to rear, electric heater.

First Floor & Landing Airing cupboard housing hot water tank.