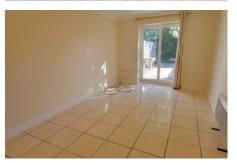

Inner Hall Stairs to first floor, electric heater.

WC Fitted w ith WC and w ash hand basin.

Lounge 4.00m (13'1") x 3.02m (9'11") Patio doors to rear.

First Floor & Landing Airing cupboard housing hot water tank.