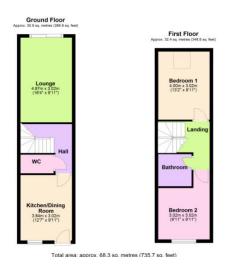

### Ground Floor

Kitchen/Dining Room 3.94m (12'11") x 3.02m (9'11") Fitted w ith wall and base units, electric cooker point, plumbing for washing machine, sink unit w ith mixer tap, window and door to front.

Inner Hall Stairs to first floor, electric heater.

WC Fitted w ith WC and w ash hand basin.

Lounge 4.00m (13'1") x 3.02m (9'11") Patio doors to rear.

First Floor & Landing Airing cupboard housing hot water tank.

Bedroom 1 4.97m (16'4") x 3.02m (9'11") Skylight, electric heater.

Bedroom 2 3.02m (9'11") x 3.02m (9'11") Window to front, electric heater.

Bathroom Fitted w ith bath having shower over, wash hand basin and WC.