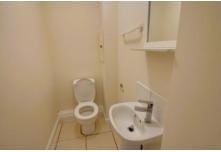

Inner Hall Stairs to first floor, electric heater.

WC Fitted w ith WC and w ash hand basin.

Lounge 4.00m (13'1") x 3.02m (9'11") Patio doors to rear.

First Floor & Landing Airing cupboard housing hot water tank.