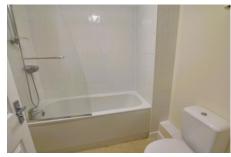

Bedroom 1 4.97m (16'4") x 3.02m (9'11") Skylight, electric heater.

Bedroom 2 3.02m (9'11") x 3.02m (9'11") Window to front, electric heater.

Bathroom Fitted w ith bath having shower over, wash hand basin and WC.