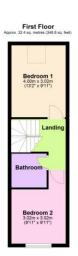

## First Floor & Landing Airing cupboard housing hot water tank.

## Bedroom 1

4.00m (13'2") x 3.02m (9'11") Skylight, electric heater.

#### Bedroom 2

3.02m (9'11") x 3.02m (9'11") Window to front, electric heater.

Fitted with bath having shower over, wash hand basin and WC.

To the front of the property there is a gravel area for parking. The rear garden is laid to patio.