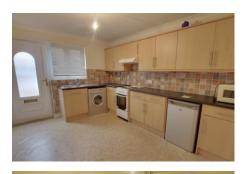

#### Ground Floor

Kitchen/Dining Room 3.94m (12'11") x 3.02m (9'11") Fitted with wall and base units, electric cooker point, plumbing for washing machine, sink unit with mixer tap, window and door to front