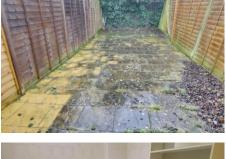

#### Bedroom 2

3.02m (9'11") x 3.02m (9'11") Window to front, electric heater.

Fitted with bath having shower over, wash hand basin and WC.

To the front of the property there is a gravel area for parking. The rear garden is laid to patio.