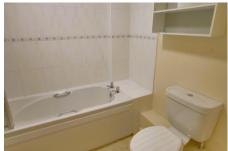

#### Bedroom 2

3.02m (9'11") x 3.02m (9'11") Window to front, electric heater.

Fitted with bath having shower over, wash hand basin and WC.

To the front of the property there is a gravel area for parking. The rear garden is laid to patio.