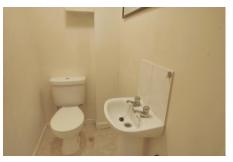

## WC

Fitted with WC and wash hand basin.

4.00m (13'1") x 3.02m (9'11") Double doors to rear, electric heater.