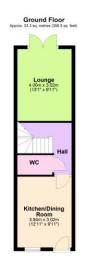

#### Ground Floor

Kitchen/Dining Room 3.94m (12'11") x 3.02m (9'11") Fitted with wall and base units, electric cooker point, plumbing for washing machine, sink unit with mixer tap, window and door to front

Storage cupboard, stairs to first floor, electric heater.

## WC

Fitted with WC and wash hand basin.

4.00m (13'1") x 3.02m (9'11") Double doors to rear, electric heater.