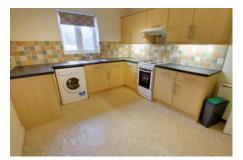

### Ground Floor

Hall

heater.

Storage cupboard, stairs to first floor, electric

WC Fitted with WC and wash hand basin.

Kitchen/Dining Room 3.94m (12'11") x 3.02m (9'11") Fitted with wall and base units, electric cooker point, plumbing for washing machine, sink unit with mixer tap, window to front.