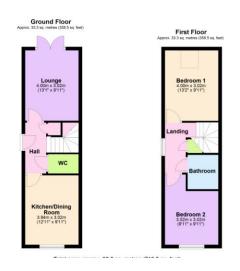

### Ground Floor

Hall

heater.

Storage cupboard, stairs to first floor, electric

WC Fitted with WC and wash hand basin.

Kitchen/Dining Room 3.94m (12'11") x 3.02m (9'11") Fitted with wall and base units, electric cooker point, plumbing for washing machine, sink unit with mixer tap, window to front.

Lounge 4.00m (13'1") x 3.02m (9'11") Double doors to rear, electric heater.

First Floor & Landing Window to side, airing cupboard housing hot water tank.

Bedroom 1 4.00m (13'2") x 3.02m (9'11") Skylight, electric heater.

Bedroom 2 3.02m (9'11") x 3.02m (9'11") Window to front, electric heater.

Bathroom Fitted with bath having shower over, wash hand basin and WC.