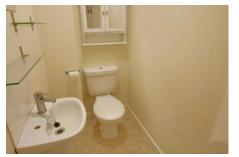

### Ground Floor

Hall

heater.

Storage cupboard, stairs to first floor, electric

WC Fitted with WC and wash hand basin.

Kitchen/Dining Room 3.94m (12'11") x 3.02m (9'11") Fitted with wall and base units, electric cooker point, plumbing for washing machine, sink unit with mixer tap, window to front.