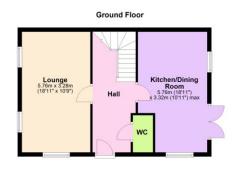

#### Ground Floor

Radiator, stairs to first floor and landing.

Fitted with WC and wash hand basin, heated

### Lounge

5.76m (18'11") x 3.28m (10'9")

Two windows to side, window to front, two radiators, media wall with shelving and electric fire inset.

5.76m (18'11") x 3.32m (10'11") max Fitted with wall and base units with integral oven, hob and hood, washing machine and dishwasher, one and half bow I sink unit with mixer tap, gas fired boiler, window to front

and side, radiator, double doors to garden.