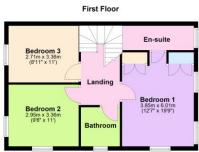

#### First Floor & Landing

### Bedroom 1

6.01m (19'9") x 3.85m (12'7") Window to front, two windows to side, radiator, two double door wardrobes.

### En-suite

Fitted with a three piece suite comprising oversized shower cubicle, wash hand basin and WC, window to side, heated towel rail.

#### Bedroom 2

3.36m (11') x 2.95m (9'8") Window to front and side, radiator.

3.36m (11') x 2.71m (8'11") Window to side, radiator.

### Bathroom

Fitted with a three piece suite comprising bath with mixer tap shower over, wash hand basin and WC, window to front, heated towel

tow el rail.