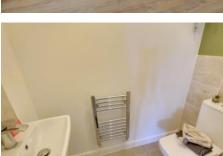

### En-suite

Fitted with a three piece suite comprising oversized shower cubicle, wash hand basin and WC, window to side, heated towel rail.

### Bathroom

Fitted with a three piece suite comprising bath with mixer tap shower over, wash hand basin and WC, window to front, heated towel

tow el rail.