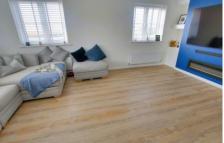

### Lounge

5.76m (18'11") x 3.28m (10'9")

Two windows to side, window to front, two radiators, media wall with shelving and electric fire inset.

5.76m (18'11") x 3.32m (10'11") max Fitted with wall and base units with integral oven, hob and hood, washing machine and dishwasher, one and half bow I sink unit with mixer tap, gas fired boiler, window to front