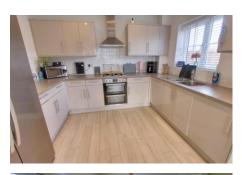

### Lounge

5.76m (18'11") x 3.28m (10'9")

Two windows to side, window to front, two radiators, media wall with shelving and electric fire inset.

5.76m (18'11") x 3.32m (10'11") max Fitted with wall and base units with integral oven, hob and hood, washing machine and dishwasher, one and half bow I sink unit with mixer tap, gas fired boiler, window to front