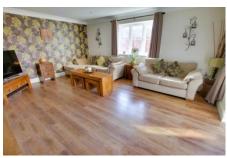

## Lounge

5.34m (17'6") x 4.17m (13'8") Window to rear, double doors to rear garden, underfloor heating.