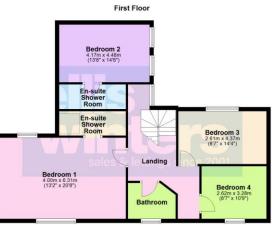

#### Bedroom 1

6.31m (20'8") x 4.00m (13'2") Window to front, window to rear, two radiators, eaves storage.

#### En-suite Show er Room

Fully tiled and fitted with a three piece suite comprising shower cubicle, wash hand basin and WC, skylight window and heated towel rail

#### Bedroom 2

4.48m (14'8") x 4.17m (13'8") Window to side, radiator.

#### En-suite Show er Room

Fully tiled and fitted with a three piece suite comprising shower cubicle, vanity wash hand basin and WC, heated towel rail.

#### Bedroom 3

4.37m (14'4") x 2.61m (8'7") Window to rear, radiator.

#### Bedroom 4

3.28m (10'9") x 2.62m (8'7") Window to front, radiator.

#### Bathroon

Fully tiled and fitted with a three piece suite comprising bath, vanity wash hand basin and WC, window to front, heated towel rail.