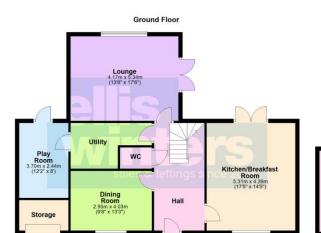

# 8 Phillips Chase, March, PE15 8BH

Ground Floor

#### Hall

Stairs to first floor and landing, cupboard under, tiled floor with underfloor heating.

Kitchen/Breakfast Room 5.31m (17'5") x 4.39m (14'5")

Extensively fitted with wall and base units with central islandw ith breakfast bar, integral double oven, hob and hood, microwave and dishwasher, sink unit with mixer tap, window to front, double doors to garden.

#### Utility Room

Fitted with wall and base units with plumbing for washing machine, sink unit with mixer tap.

#### WC

Fitted with a two piece suite comprising wash hand basin and WC with underfloor heating.

#### Playroom

3.70m (12'2") x 2.44m (8') Door to rear garden, double wardrobe, gas

fired boiler.

## Lounge

5.34m (17'6") x 4.17m (13'8") Window to rear, double doors to rear garden, underfloor heating.

### Dining Room

4.03m (13'3") x 2.95m (9'8") Underfloor heating, w indow to front. First Floor & Landing

Window to rear, two radiators, airing cupboard housing hot water tank.