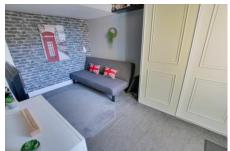

#### Bedroom 1

6.31m (20'8") x 4.00m (13'2") Window to front, window to rear, two radiators, eaves storage.

#### Bedroom 2

4.48m (14'8") x 4.17m (13'8") Window to side, radiator.

#### Bedroom 3

4.37m (14'4") x 2.61m (8'7") Window to rear, radiator.

#### Bedroom 4

3.28m (10'9") x 2.62m (8'7") Window to front, radiator.