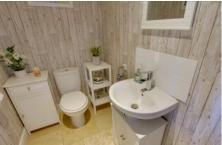

#### WC

Fitted with a two piece suite comprising wash hand basin and WC with underfloor heating.

#### Bathroon

Fully tiled and fitted with a three piece suite comprising bath, vanity wash hand basin and WC, window to front, heated towel rail.