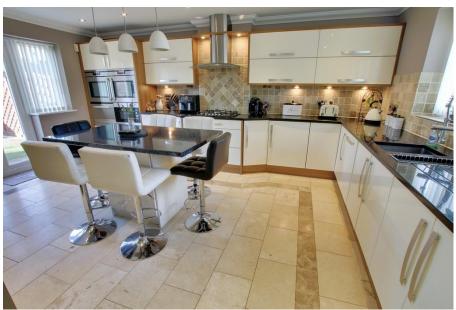

#### Hall

Stairs to first floor and landing, cupboard under, tiled floor with underfloor heating.

Kitchen/Breakfast Room 5.31m (17'5") x 4.39m (14'5")

Extensively fitted with wall and base units with central islandw ith breakfast bar, integral double oven, hob and hood, microwave and dishwasher, sink unit with mixer tap, window to front, double doors to garden.