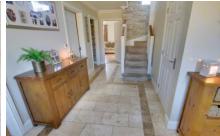

#### Hall

Stairs to first floor and landing, cupboard under, tiled floor with underfloor heating.

Kitchen/Breakfast Room 5.31m (17'5") x 4.39m (14'5")

Extensively fitted with wall and base units with central islandw ith breakfast bar, integral double oven, hob and hood, microwave and dishwasher, sink unit with mixer tap, window to front, double doors to garden.

### Dining Room

4.03m (13'3") x 2.95m (9'8") Underfloor heating, w indow to front. First Floor & Landing

Window to rear, two radiators, airing cupboard housing hot water tank.