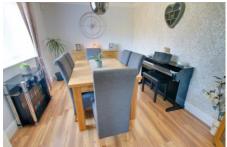

### Dining Room

4.03m (13'3") x 2.95m (9'8") Underfloor heating, w indow to front. First Floor & Landing

Window to rear, two radiators, airing cupboard housing hot water tank.