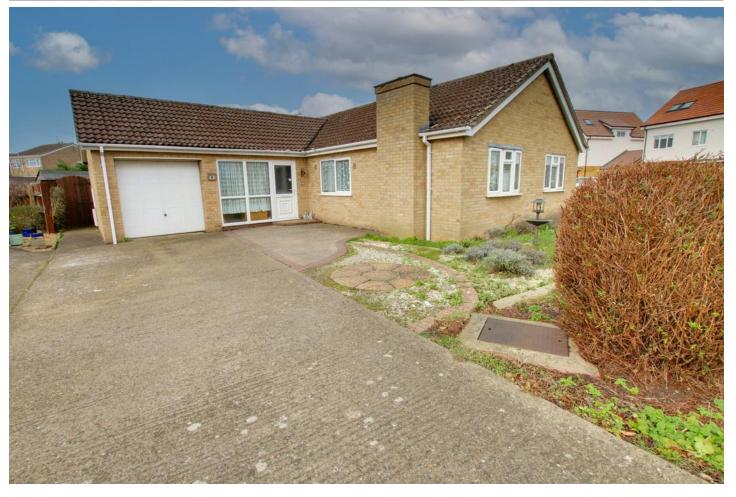

£310,000

2 Windsor Drive, March, PE15 8DF

To arrange a viewing call us now on 01354 701000

Located in a POPULAR AREA and boasting GOOD SIZE ROOMS THROUGHOUT this detached bungalow has much to offer including GENEROUS LOUNGE/DINER, kitchen plus UTILITY ROOM, three well proportioned bedrooms WETROOM PLUS FURTHER WC. Outside there is ample parking GARAGE and enclosed rear garden. EPC D

#### Outside

To the front of the property the garden is laid mainly to law nw ith a driveway at one side providing off road parking leading to the garage with up and over door and houses the gas fired boiler. The rear garden is laid to mainly to law nw ith flower and shrub borders.