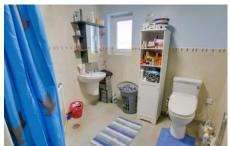

)
Fitted w ith wall and base units with electric cooker point, sink unit w ith mixer tap, door to:

### Utility

Window to side, door to rear garden, plumbing for washing machine.

#### WC

Fitted with a two piece suite comprising WC and wash hand basin, window to front.



 $4.09m (13'5") \times 3.30m (10'10")$ Fitted w ardrobes to one wall, window to rear, radiator.



Bedroom 3 3.00m (9'10") x 2.35m (7'9") Window to rear, radiator.



Fitted with shower, wash hand basin and WC, window to side, radiator.

#### Outside

To the front of the property the garden is laid mainly to law nw ith a driveway at one side providing off road parking leading to the garage with up and over door and houses the gas fired boiler. The rear garden is laid to mainly to law nw ith flower and shrub borders.







Ellis Winters & Co 52 High Street, March, Cambridgeshire, PE15 9JR
Tel: 01354 701000 Email: info@ellisw inters.co.uk www.ellisw inters.co.uk