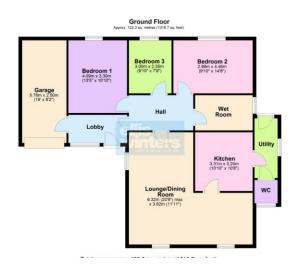

## 2 Windsor Drive, March, PE15 8DF

Lobby Window to front, door to garage.

Freehold Council tax band D

#### Hall

Airing cupboard housing hot water tank.

Lounge/Dining Room 6.32m (20'9") max x 3.62m (11'11") L Shaped Room

Two windows to front, window to side, two radiators, ornamental fireplace.

Ellis Winters has not tested any apparatus, equipment fitting or services and so cannot verify that they are in working order. The buyer is advised to obtain verification from their solicitor or surveyor. Floor plans are for representational purposes only and are not to scale.

#### Kitchen

3.31m (10'10") x 3.24m (10'8")
Fitted w ith wall and base units with electric cooker point, sink unit w ith mixer tap, door to:

### Utility

Window to side, door to rear garden, plumbing for washing machine.

#### WC

Fitted with a two piece suite comprising WC and wash hand basin, window to front.

 $4.09m (13'5") \times 3.30m (10'10")$ Fitted w ardrobes to one wall, window to rear, radiator.

Bedroom 3 3.00m (9'10") x 2.35m (7'9") Window to rear, radiator.

Fitted with shower, wash hand basin and WC, window to side, radiator.

#### Outside

To the front of the property the garden is laid mainly to law nw ith a driveway at one side providing off road parking leading to the garage with up and over door and houses the gas fired boiler. The rear garden is laid to mainly to law nw ith flower and shrub borders.