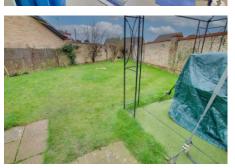

#### Outside

To the front of the property the garden is laid mainly to law nw ith a driveway at one side providing off road parking leading to the garage with up and over door and houses the gas fired boiler. The rear garden is laid to mainly to law nw ith flower and shrub borders.