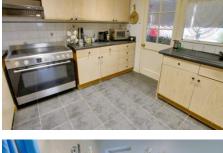

#### Kitchen

3.31m (10'10") x 3.24m (10'8")
Fitted w ith wall and base units with electric cooker point, sink unit w ith mixer tap, door to: