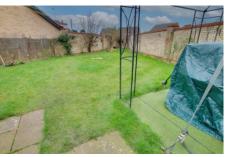

Fitted with shower, wash hand basin and WC, w indow to side, radiator.

To the front of the property the garden is laid mainly to law nw ith a driveway at one side providing off road parking leading to the garage with up and over door and houses the gas fired boiler. The rear garden is laid to mainly to law nw ith flower and shrub borders.