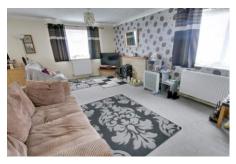

## 2 Windsor Drive, March, PE15 8DF

Freehold

Council tax band D

Lobby Window to front, door to garage.

Lounge/Dining Room

Airing cupboard housing hot water tank.

6.32m (20'9") max x 3.62m (11'11") L Shaped Room Two windows to front, window to side, two radiators, ornamental fireplace.