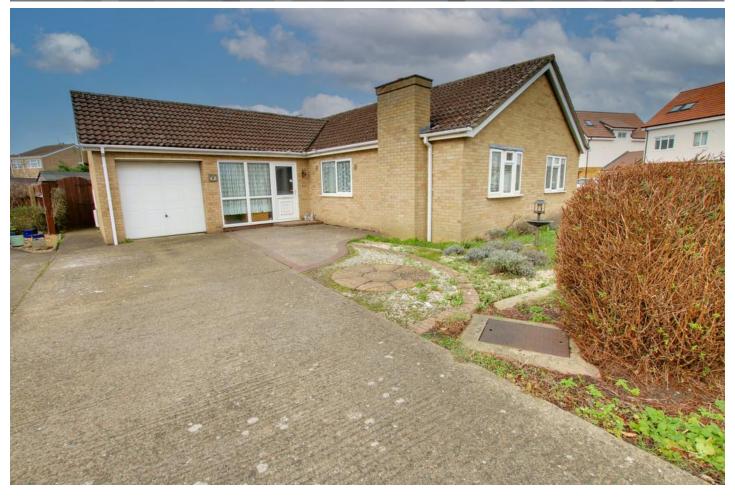

£320,000

2 Windsor Drive, March, PE15 8DF

To arrange a viewing call us now on 01354 701000

Located in a POPULAR AREA and boasting GOOD SIZE ROOMS THROUGHOUT this detached bungalow has much to offer including GENEROUS LOUNGE/DINER, kitchen plus UTILITY ROOM, three well proportioned bedrooms WETROOM PLUS FURTHER WC. Outside there is ample parking GARAGE and enclosed rear garden. EPC D

Fitted with shower, wash hand basin and WC, w indow to side, radiator.

To the front of the property the garden is laid mainly to law nw ith a driveway at one side providing off road parking leading to the garage with up and over door and houses the gas fired boiler. The rear garden is laid to mainly to law nw ith flower and shrub borders.