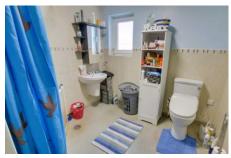

Fitted with shower, wash hand basin and WC, w indow to side, radiator.

To the front of the property the garden is laid mainly to law nw ith a driveway at one side providing off road parking leading to the garage with up and over door and houses the gas fired boiler. The rear garden is laid to mainly to law nw ith flower and shrub borders.