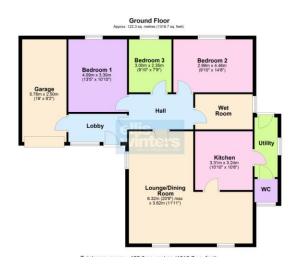

## 2 Windsor Drive, March, PE15 8DF

Freehold

Council tax band D

Lobby Window to front, door to garage.

Lounge/Dining Room

Airing cupboard housing hot water tank.

6.32m (20'9") max x 3.62m (11'11") L Shaped Room Two windows to front, window to side, two radiators, ornamental fireplace.

### Kitchen

3.31m (10'10") x 3.24m (10'8") Fitted with wall and base units with electric cooker point, sink unit with mixer tap, door to:

## Utility

Window to side, door to rear garden, plumbing for washing machine.

Fitted with a two piece suite comprising WC and wash hand basin, window to front.

4.09m (13'5") x 3.30m (10'10") Fitted wardrobes to one wall, window to rear, radiator.

Fitted with shower, wash hand basin and WC, w indow to side, radiator.

To the front of the property the garden is laid mainly to law nw ith a driveway at one side providing off road parking leading to the garage with up and over door and houses the gas fired boiler. The rear garden is laid to mainly to law nw ith flower and shrub borders.