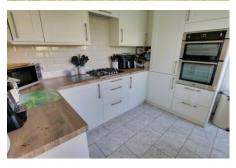

### Kitchen

3.00m (9'10") x 3.00m (9'10") Fitted w ith wall and base units with integral double oven, hob and hood, fridge/freezer and dishwasher, plumbing for washing machine, one and half bowl sink unit w ith mixer tap, w indow to rear, radiator, door to garden.