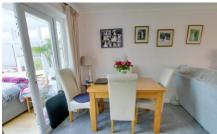

#### Hall

Window to front, radiator, double storage cupboard, cupboard housing gas fired combination boiler, access to loft space.

Lounge/Dining Room 6.15m (20'2") max x 4.97m (16'4") max L shaped Room Bay window to front, feature fireplace, two radiators, double doors to:

Conservatory Brick and glazed construction, two radiators, double doors to garden.