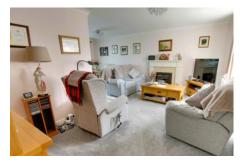

#### Hall

Window to front, radiator, double storage cupboard, cupboard housing gas fired combination boiler, access to loft space.

Lounge/Dining Room 6.15m (20'2") max x 4.97m (16'4") max L shaped Room Bay window to front, feature fireplace, two radiators, double doors to:

Conservatory Brick and glazed construction, two radiators, double doors to garden.