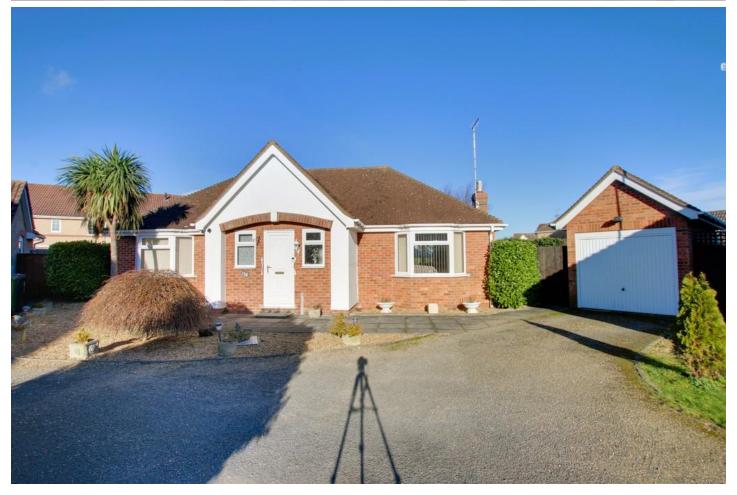

### 154 Cavalry Park, March, PE15 9DL

To arrange a viewing call us now on 01354 701000

SITTING ON A CORNER PLOT this bungalow boasts a REFITTED KITCHEN AND SHOWER ROOM, further WC, L shaped lounge/diner, CONSERVATORY and three bedrooms. Outside there is driveway and garage whilst at the rear there is a GOOD SIZE GARDEN. Viewing is a must to appreciate all that is on offer. EPC D

There is a driveway leading to the garage which is fitted with light and power with personal door at the rear. The rear garden wraps around both sides and is laid mainly to law n with patio, water and electric supply plus gravelled area to the other side.