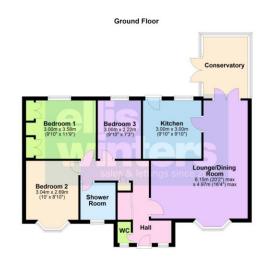

#### Hall

Window to front, radiator, double storage cupboard, cupboard housing gas fired combination boiler, access to loft space.

Lounge/Dining Room 6.15m (20'2") max x 4.97m (16'4") max L shaped Room Bay window to front, feature fireplace, two radiators, double doors to:

Conservatory Brick and glazed construction, two radiators, double doors to garden.

### Kitchen

3.00m (9'10") x 3.00m (9'10") Fitted w ith wall and base units with integral double oven, hob and hood, fridge/freezer and dishwasher, plumbing for washing machine, one and half bowl sink unit w ith mixer tap, w indow to rear, radiator, door to garden.

### WC

Fitted with WC and wash hand, basin, window to front, radiator.

Bedroom 1 3.58m (11'9") x 3.00m (9'10") Window to rear, fitted wardrobes to one wall, radiator.

Bedroom 2 3.04m (10') x 2.69m (8'10") Bay window to front, radiator.

Bedroom 3 3.00m (9'10") x 2.22m (7'3") Window to rear, radiator.

Show er Room Fitted w ith a three piece suite comprising shower cubicle, vanity wash hand basin and WC, w indow to front, heated tow el rail. Outside