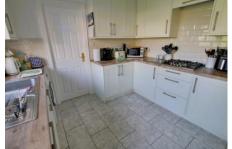

### Kitchen

3.00m (9'10") x 3.00m (9'10") Fitted w ith wall and base units with integral double oven, hob and hood, fridge/freezer and dishwasher, plumbing for washing machine, one and half bowl sink unit w ith mixer tap, w indow to rear, radiator, door to garden.