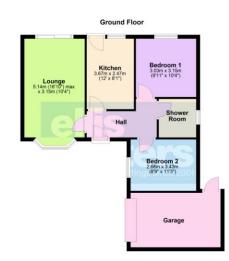

#### Hall

Radiator, airing cupboard with tank and shelving, access to loft.

#### Lounge

5.14m (16'10") max x 3.15m (10'4") Bay window to front, two radiators, patio doors to rear, living flame gas fire.

#### Kitchen

3.67m (12') x 2.47m (8'1")

Fitted w ith wall and base units with breakfast bar, integral double oven, hob and hood, plumbing for washing machine, sink unit w ith mixer tap, w indow and door to rear, radiator.

3.15m (10'4") x 3.03m (9'11") Fitted w ardrobes, window to rear, radiator.

## Bedroom 2

3.43m (11'3") x 2.68m (8'9") Window to side, radiator.

Walk in wetroom, shower, wash hand basin and WC, window to side, radiator.

### Outside

There is a driveway providing off road parking leading to Garage with up and over door, fitted with light and power and housing the gas fired boiler with personal door to rear. The generous West facing rear garden is laid to patio and law nw ith flower and shrub borders and outside water supply.