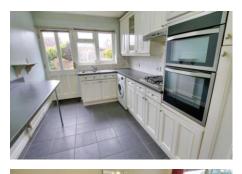

#### Kitchen

3.67m (12') x 2.47m (8'1")

Fitted w ith wall and base units with breakfast bar, integral double oven, hob and hood, plumbing for washing machine, sink unit w ith mixer tap, w indow and door to rear, radiator.