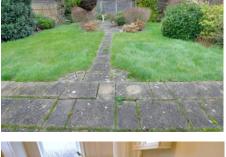

### Outside

There is a driveway providing off road parking leading to Garage with up and over door, fitted with light and power and housing the gas fired boiler with personal door to rear. The generous West facing rear garden is laid to patio and law nw ith flower and shrub borders and outside water supply.