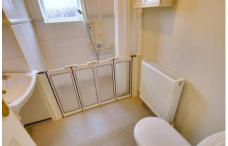

## Bedroom 2

3.43m (11'3") x 2.68m (8'9") Window to side, radiator.

Walk in wetroom, shower, wash hand basin and WC, window to side, radiator.