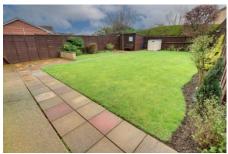

#### Outside

To the front of the property the driveway provides ample off road parking leading to the Garage 5.57m x 3.2mw ith up and over door and fitted with light and power and water supply. The rear garden is laid to patio and law n with flower and shrub borders, water supply and shed.