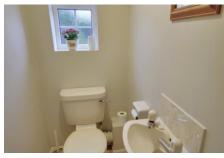

#### WC

Fitted with WC and wash hand basin, window to rear, radiator.

First Floor & Landing Window to side, airing cupboard housing hot water tank, access to loft with light and part boarded.