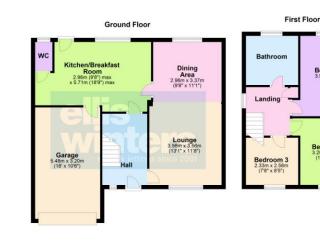

#### Ground Floor

Hall Radiator, stairs to first floor and landing.

Lounge 3.98m (13'1") x 3.56m (11'8") Window to front, radiator, open plan to:

Dining Area 3.37m (11'1") x 2.96m (9'8") Window to rear, radiator.

Kitchen/Breakfast Room 5.71m (18'9") max x 2.96m (9'8") max Fitted w ith a range of wall and base units with integral double oven, hob and hood, plumbing for washing machine and dishwasher, sink unit w ith mixer tap, gas fired boiler, w indow to rear, two radiators, door to garden.

#### WC

Fitted with WC and wash hand basin, window to rear, radiator.

First Floor & Landing Window to side, airing cupboard housing hot water tank, access to loft with light and part boarded.

#### Bedroom 1

 $3.96m(13') \times 2.96m(9'9'')$ Window to rear, radiator, fitted wardrobes, dressing table and cabinets.

Bedroom 2 3.37m (11') x 3.28m (10'9") Window to front, radiator, fitted wardrobes, draws and cupboards.

Bedroom 3 2.58m (8'5") x 2.33m (7'8") Window to front, radiator, fitted wardrobe, desk and draws.

#### Bathroom

Fully tiled and fitted with a four piece suite comprising bath, shower cubicle, WC and wash hand basin window to rear, radiator.

#### Outside

To the front of the property the driveway provides ample off road parking leading to the Garage 5.57m x 3.2mw ith up and over door and fitted with light and power and water supply. The rear garden is laid to patio and law n with flower and shrub borders, water supply and shed.