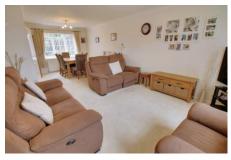

#### Ground Floor

Hall Radiator, stairs to first floor and landing.

Lounge 3.98m (13'1") x 3.56m (11'8") Window to front, radiator, open plan to:

Dining Area 3.37m (11'1") x 2.96m (9'8") Window to rear, radiator.