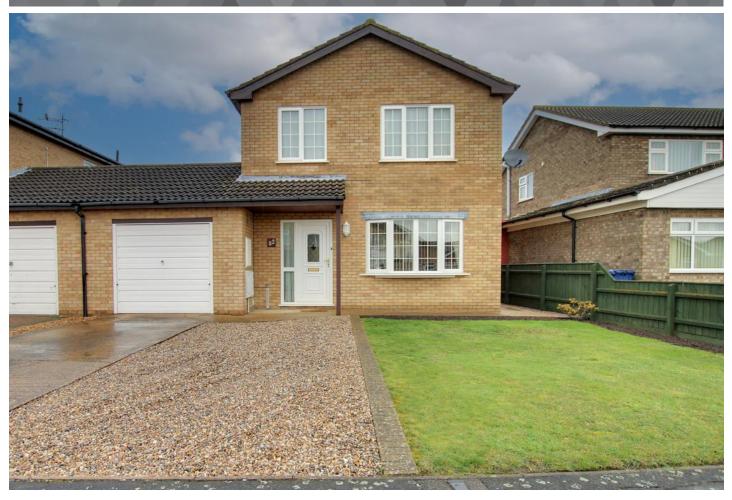

## 82 Cavalry Drive, March, PE15 9DP

Bedroom 1 3.96m x 2.96m (13' x 9'9")

To arrange a viewing call us now on 01354 701000

NEAT AS A NEW PIN! This family home is located in a POPULAR AREA and boasts a good level of accommodation including generous lounge/diner, KITCHEN/BREAKFAST ROOM WITH INTEGRAL APPLIANCES, WC, three bedrooms with fitted furniture and FOUR PIECE BATHROOM SUITE. Outside there is GARAGE & PARKING plus private rear garden. EPC - D

#### Outside

To the front of the property the driveway provides ample off road parking leading to the Garage 5.57m x 3.2mw ith up and over door and fitted with light and power and water supply. The rear garden is laid to patio and law n with flower and shrub borders, water supply and shed.