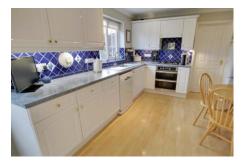

Kitchen/Breakfast Room 5.71m (18'9") max x 2.96m (9'8") max Fitted w ith a range of wall and base units with integral double oven, hob and hood, plumbing for washing machine and dishwasher, sink unit w ith mixer tap, gas fired boiler, w indow to rear, two radiators, door to garden.