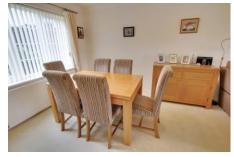

#### Ground Floor

Hall Radiator, stairs to first floor and landing.

Lounge 3.98m (13'1") x 3.56m (11'8") Window to front, radiator, open plan to:

Dining Area 3.37m (11'1") x 2.96m (9'8") Window to rear, radiator.