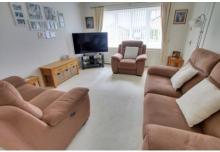

#### Ground Floor

Hall Radiator, stairs to first floor and landing.

Lounge 3.98m (13'1") x 3.56m (11'8") Window to front, radiator, open plan to:

Dining Area 3.37m (11'1") x 2.96m (9'8") Window to rear, radiator.