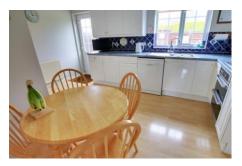

Kitchen/Breakfast Room 5.71m (18'9") max x 2.96m (9'8") max Fitted with a range of wall and base units with integral double oven, hob and hood, plumbing for washing machine and dishwasher, sink unit with mixer tap, gas fired boiler, window to rear, two radiators, door to garden.