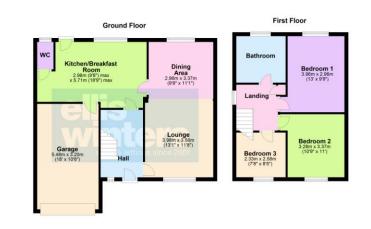

#### Ground Floor

Hall Radiator, stairs to first floor and landing.

Lounge 3.98m (13'1") x 3.56m (11'8") Window to front, radiator, open plan to:

Dining Area 3.37m (11'1") x 2.96m (9'8") Window to rear, radiator.

Kitchen/Breakfast Room 5.71m (18'9") max x 2.96m (9'8") max Fitted with a range of wall and base units with integral double oven, hob and hood, plumbing for washing machine and dishwasher, sink unit with mixer tap, gas fired boiler, window to rear, two radiators, door to garden.

#### WC

Fitted with WC and wash hand basin, window to rear, radiator.

First Floor & Landing Window to side, airing cupboard housing hot water tank, access to loft with light and part boarded.

Bedroom 1 3.96m (13') x 2.96m (9'9") Window to rear, radiator, fitted wardrobes, dressing table and cabinets.

Bedroom 2 3.37m (11') x 3.28m (10'9") Window to front, radiator, fitted wardrobes, draws and cupboards.

Bedroom 3 2.58m (8'5") x 2.33m (7'8") Window to front, radiator, fitted wardrobe, desk and draws.

#### Bathroom

Fully tiled and fitted with a four piece suite comprising bath, shower cubicle, WC and wash hand basin window to rear, radiator.

Ellis Winters & Co 52 High Street, March, Cambridgeshire, PE15 9JR Tel: 01354 701000 Email: info@elliswinters.co.uk www.elliswinters.co.uk

#### Outside

To the front of the property the driveway provides ample off road parking leading to the Garage 5.57m x 3.2mw ith up and over door and fitted with light and power and water supply. The rear garden is laid to patio and law n with flower and shrub borders, water supply and shed.