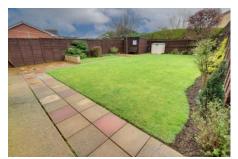

#### Outside

To the front of the property the driveway provides ample off road parking leading to the Garage 5.57m x 3.2mw ith up and over door and fitted with light and power and water supply. The rear garden is laid to patio and law n with flower and shrub borders, water supply and shed.