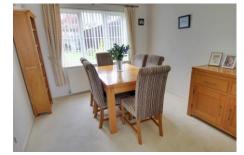

#### Ground Floor

Hall Radiator, stairs to first floor and landing.

Lounge 3.98m (13'1") x 3.56m (11'8") Window to front, radiator, open plan to:

Dining Area 3.37m (11'1") x 2.96m (9'8") Window to rear, radiator.