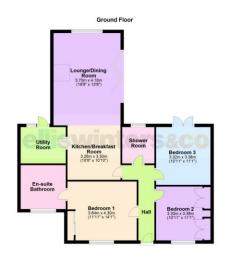

#### Hall

Radiator access to loft space with ladder and partially boarded, cupboard housing gas fired boiler.

#### Kitchen/Breakfast Room

3.30m (10'10") x 3.26m (10'8") Fitted w ith wall and base units with integral double oven and hob, fridge, one and half bow I sink unit w ith mixer tap, central island, vertical radiator, open plan to:

#### Lounge/Dining Room

5.70m (18'8") x 4.16m (13'8") Window to rear and side, skylight, two radiators, bi-fold doors opening to the rear garden.

#### Utility Room

Fitted with wall and base units integral freezer and dishwasher, plumbing for washing machine, one and half bowl sink unit with mixer tap, window to rear, door to rear garden.

#### Bedroom 1

4.30m (14'1") x 3.64m (11'11") Window to front, fitted wardrobes to one wall, radiator.

#### En-suite Bathroom

Fitted w ith a four piece suite comprising double ended bath with body jets, show er cubicle, WC and wash hand basin, w indow to front, heated towel rail.

#### Bedroom 2

3.38m (11'1") x 3.33m (10'11") Window to front, fitted wardrobes with dressing unit, radiator.

Bedroom 3 3.38m (11'1") x 3.32m (10'11") Radiator, double doors opening onto the rear garden.

Show er Room Fitted w ith a three piece suite comprising shower cubicle, WC and w ash hand basin, window to rear, heated towel rail.

Ellis Winters & Co 52 High Street, March, Cambridgeshire, PE15 9JR Tel: 01354 701000 Email: info@ellisw inters.co.uk www.ellisw inters.co.uk