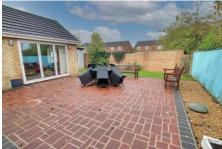

#### Outside

To the front of the property there is off road parking. A gated side access leads to the rear garden which is laid to low maintenance creative concrete with lawn area, outside water supply and power plus summerhouse with light and power.