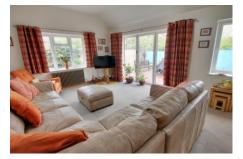

#### Lounge/Dining Room

5.70m (18'8") x 4.16m (13'8") Window to rear and side, skylight, two radiators, bi-fold doors opening to the rear garden.