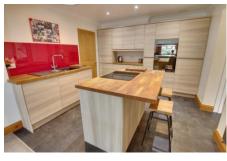

#### Kitchen/Breakfast Room

3.30m (10'10") x 3.26m (10'8") Fitted w ith wall and base units with integral double oven and hob, fridge, one and half bow I sink unit w ith mixer tap, central island, vertical radiator, open plan to: