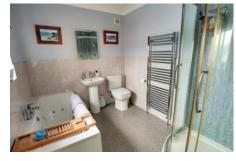

#### En-suite Bathroom

Fitted w ith a four piece suite comprising double ended bath with body jets, show er cubicle, WC and wash hand basin, w indow to front, heated towel rail.

Show er Room Fitted w ith a three piece suite comprising shower cubicle, WC and w ash hand basin, window to rear, heated towel rail.

Ellis Winters & Co 52 High Street, March, Cambridgeshire, PE15 9JR Tel: 01354 701000 Email: info@ellisw inters.co.uk www.ellisw inters.co.uk