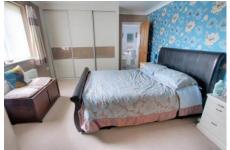

#### Bedroom 1

4.30m (14'1") x 3.64m (11'11") Window to front, fitted wardrobes to one wall, radiator.

#### Bedroom 2

3.38m (11'1") x 3.33m (10'11") Window to front, fitted wardrobes with dressing unit, radiator.

Bedroom 3 3.38m (11'1") x 3.32m (10'11") Radiator, double doors opening onto the rear garden.