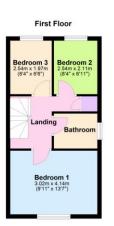

First Floor and Landing Storage cupboard, radiator, access to loft with ladder, part boarding and light.

Bedroom 1 4.14m (13'7") x 3.02m (9'11") Window to front, radiator.

Bedroom 2 2.54m (8'4") x 2.11m (6'11") Window to rear, radiator.

# Bedroom 3

2.54m (8'4") x 1.97m (6'6") Window to rear, radiator.

## Bathroom

Fully tiled and fitted with a three piece suite comprising P shaped bath with shower over, wash hand basin and WC, window to side, heated towel rail.