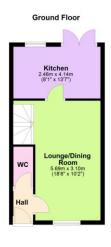

## Ground Floor

#### Hall

Radiator, stairs to first floor and landing.

#### W/C

Fitted with a two piece suite comprising WC and wash hand basin, radiator.

Lounge/Dining Room 5.69m (18'8") x 3.10m (10'2") Window to front, two radiators, stairs to first floor with cupboard under.

# Kitchen

4.14m (13'7") x 2.46m (8'1")

Fitted with wall and base units with integral double oven, hob, hood, washing machine and dishwasher, one and half bowl sink unit with mixer tap, gas fired combination boiler, window to rear, double doors opening to rear garden.