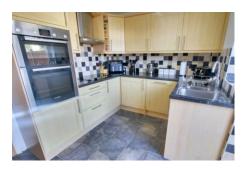

# Kitchen

4.14m (13'7") x 2.46m (8'1")

Fitted with wall and base units with integral double oven, hob, hood, washing machine and dishwasher, one and half bowl sink unit with mixer tap, gas fired combination boiler, window to rear, double doors opening to rear garden.