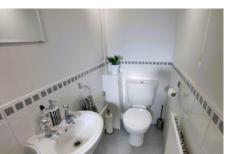

## Bathroom

Fully tiled and fitted with a three piece suite comprising P shaped bath with shower over, wash hand basin and WC, window to side, heated towel rail.