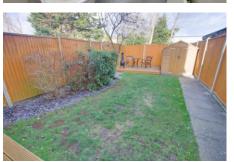

# Outside

There are two allocated parking spaces. A gated side access leads to the rear garden which is laid to lawn with shrub borders and decking at both the top and bottom with water and electric. There is a further gate leading out to the parking area.