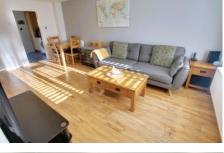

#### W/C

Fitted with a two piece suite comprising WC and wash hand basin, radiator.

Lounge/Dining Room 5.69m (18'8") x 3.10m (10'2") Window to front, two radiators, stairs to first floor with cupboard under.