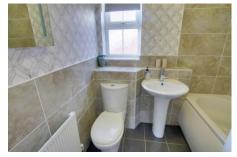

#### Bathroom

Fitted with a three piece suite comprising bath with mixer tap shower, wash hand basin and WC, window to side, radiator.