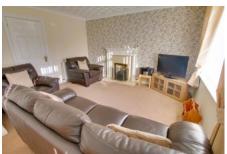

#### Lounge/Diner

5.77m (18'11") max x 4.08m (13'5") max Tw o windows to rear, two radiators, living flame gas fire.