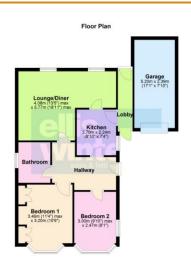

#### Hallw ay

Radiator, storage cupboard, access to loft with light and power, part boarded with gas fired combination boiler.

#### Lounge/Diner

5.77m (18'11") max x 4.08m (13'5") max Tw o windows to rear, two radiators, living flame gas fire.

#### Kitchen

2.70m (8'10") x 2.24m (7'4") Fitted w ith wall and base units with oven, hob and hood, plumbing for washing machine, one and half bow I sink unit w ith mixer tap, radiator, window to side.

Bedroom 1 3.46m (11'4") max x 3.20m (10'6") Bay window to front, radiator, fitted wardrobes to one wall.

Bedroom 2 3.00m (9'10") max x 2.47m (8'1") Bay window to front, radiator, window to side.

#### Bathroom

Fitted with a three piece suite comprising bath with mixer tap shower, wash hand basin and WC, window to side, radiator.

#### Outside

A driveway provides off road parking leading to the Garage  $5.20m (17'1") \times 2.39m (7'10")$ with electric roller shutter door and fitted with light and pow er. The rear garden is laid to patio and law nwith flower and shrub borders with greenhouse and outside electric supply.