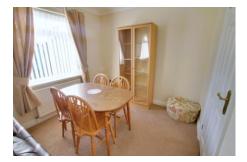

#### Lounge/Diner

5.77m (18'11") max x 4.08m (13'5") max Tw o windows to rear, two radiators, living flame gas fire.