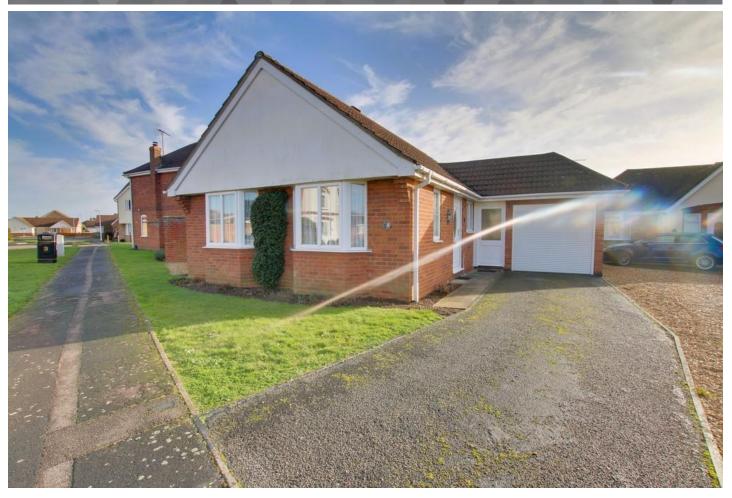

### 8 Worsley Chase, March, PE15 9DJ

To arrange a viewing call us now on 01354 701000

Offered with NO CHAIN and located in a POPULAR AREA this detached bungalow has much to offer including an L SHAPED LOUNGE/DINER, kitchen with oven and hob, TWO BEDROOMS and bathroom. Outside there is PARKING AND GARAGE whilst at the rear the SOUTH EAST FACING GARDEN offers a sunny position. EPC D

#### Outside

A driveway provides off road parking leading to the Garage  $5.20m (17'1") \times 2.39m (7'10")$ with electric roller shutter door and fitted with light and pow er. The rear garden is laid to patio and law nwith flower and shrub borders with greenhouse and outside electric supply.