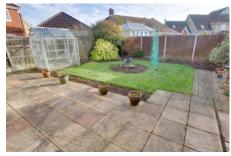

#### Outside

A driveway provides off road parking leading to the Garage  $5.20m (17'1") \times 2.39m (7'10")$ with electric roller shutter door and fitted with light and pow er. The rear garden is laid to patio and law nwith flower and shrub borders with greenhouse and outside electric supply.