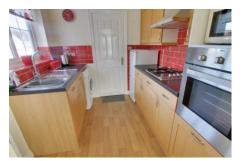

#### Kitchen

2.70m (8'10") x 2.24m (7'4") Fitted w ith wall and base units with oven, hob and hood, plumbing for washing machine, one and half bow I sink unit w ith mixer tap, radiator, window to side.