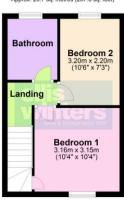

First Floor prox. 26.7 sq. metres (287.8 sq. feet)

First Floor & Landing

3.16m (10'4") x 3.15m (10'4") Window to front, electric heater, airing cupboard housing hot water tank.

# Bathroom

Fitted w ith a three piece suite comprising panelled bath w ith mixer tap shower over, pedestal wash hand basin and low-level WC, ceramic tiling, w indow to rear, electric heater.