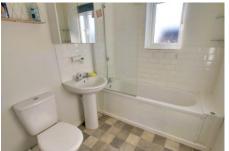

# Bathroom

Fitted w ith a three piece suite comprising panelled bath w ith mixer tap shower over, pedestal wash hand basin and low-level WC, ceramic tiling, w indow to rear, electric heater.