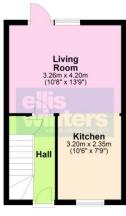

## Ground Floor

#### Hall

Stairs to first floor and landing, tiled flooring, electric heater.

### Kitchen

3.20m (10'6") x 2.35m (7'9")

Base and eye level units with worktop space over, stainless steel sink with single drainer and mixer tap, plumbing for washing machine, electric cooker point, tiled flooring, window to front, open plan to: