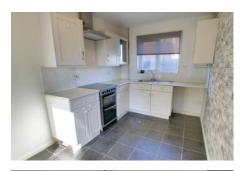

### Kitchen

3.20m (10'6") x 2.35m (7'9")

Base and eye level units with worktop space over, stainless steel sink with single drainer and mixer tap, plumbing for washing machine, electric cooker point, tiled flooring, window to front, open plan to: