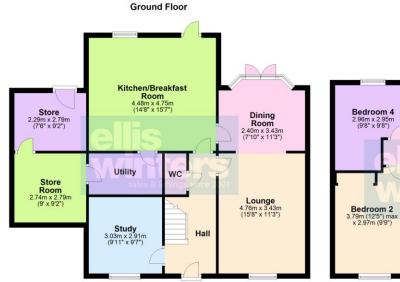

### 31 Oxbow Crescent, March, PE15 9UJ

Ground Floor

Hall Stairs to first floor and landing, radiator.

WC Fitted with vanity wash hand basin and WC, heated towel rail.

Study 3.03m (9'11") x 2.91m (9'7") Window to front, radiator.

Lounge 4.76m (15'8") x 3.43m (11'3") Window to front, radiator, opening to:

Dining Room 3.43m (11'3") x 2.40m (7'10") Bay window to rear, radiator, double doors to rear garden.

Kitchen/Breakfast Room 4.75m (15'7") x 4.48m (14'8") Refitted with a range of wall and base units with solid wood worktops, integral double oven, hob, hood and dishwasher, one and half bowl sink unit with mixer tap, window to rear, radiator.

Utility Base units with solid worktops, sink unit with mixer tap, plumbing for washing machine, radiator, door to:

Store Room Light and power (formerly the garage)

Store Room Light and power, gas fired boiler, door to garden.