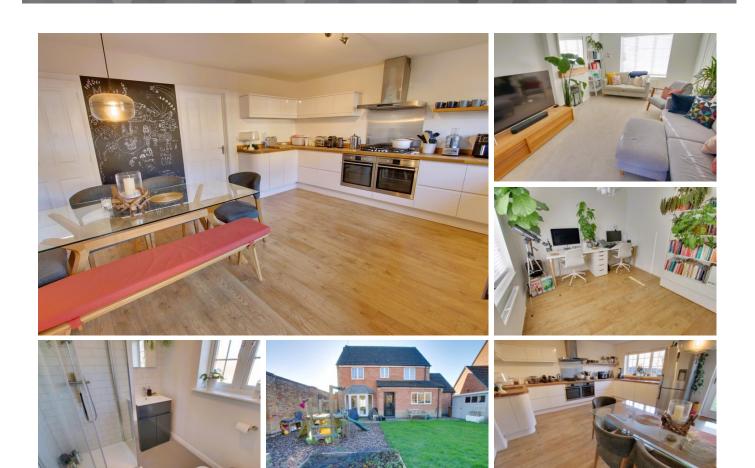

Lounge 4.76m (15'8") x 3.43m (11'3") Window to front, radiator, opening to:

Dining Room 3.43m (11'3") x 2.40m (7'10") Bay window to rear, radiator, double doors to rear garden.

Kitchen/Breakfast Room 4.75m (15'7") x 4.48m (14'8") Refitted with a range of wall and base units with solid wood worktops, integral double oven, hob, hood and dishwasher, one and half bowl sink unit with mixer tap, window to rear, radiator.

Utility Base units with solid worktops, sink unit with mixer tap, plumbing for washing machine, radiator, door to:

Store Room Light and power (formerly the garage)

Store Room Light and power, gas fired boiler, door to garden.

En-suite Refitted with a three piece suite comprising shower cubicle, vanity wash hand basin and WC, window to rear, heated towel rail.

Bedroom 2 3.79m (12'5") max x 2.97m (9'9") Window to front, fitted wardrobes, radiator.

Outside A driveway provides off road parking. The rear garden is laid to patio and lawn with a barked area, outside water supply, lighting and electrics.

elliswinters&co

It should be noted that the home benefits from many upgrades including all new external doors, new boiler, cloakroom refitted, fireplace update with option of log burner and garden replanted.