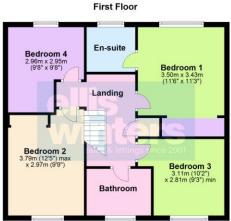

First Floor & Landing Airing cupboard housing hot water tank and shelving, access to loft space with ladder, lighting and boarding.

Bedroom 1 3.50m (11'6") x 3.43m (11'3") Window to rear, radiator, fitted wardrobes.

En-suite Refitted with a three piece suite comprising shower cubicle, vanity wash hand basin and WC, window to rear, heated towel rail.

Bedroom 2 3.79m (12'5") max x 2.97m (9'9") Window to front, fitted wardrobes, radiator.

Bedroom 3 3.11m (10'2") x 2.81m (9'3") min Window to front, radiator.

Bedroom 4 2.96m (9'8") x 2.95m (9'8") Window to rear, radiator.

Family Bathroom Refitted with a three piece suite comprising bath with mixer tap shower, wash hand basin, WC, window to front, heated towel rail.