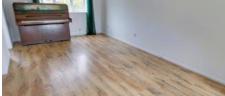

# WC

Fitted with WC and wash hand basin, window to front, radiator.

Lounge/Dining Room 5.66m (18'7") x 4.32m (14'2") max Windows to front and rear, two radiators, stairs to firstfloor and landing.