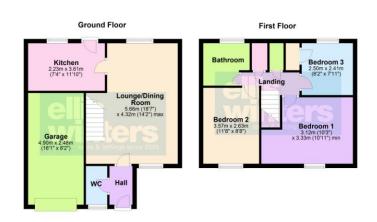

#### Ground Floor

Hall Radiator.

# WC

Fitted with WC and wash hand basin, window to front, radiator.

Lounge/Dining Room 5.66m (18'7") x 4.32m (14'2") max Windows to front and rear, two radiators, stairs to firstfloor and landing.

#### Kitchen

3.61m (11'10") x 2.23m (7'4")

Fitted with wall and base units with one and half bowl sink unit having mixer tap, gas fired boiler, plumbing for washing machine, gas cooker point, window to rear, radiator, door to garden.

First Floor and Landing Airing cupboardwith tank and shelving, cupboard, access to loft space.

### Bedroom 1

3.33m (10'11") min x 3.12m (10'3") Window to front, radiator, shower unit and wash hand basin.

Bedroom 2 3.57m (11'8") x 2.63m (8'8") Window to front, radiator.

#### Bedroom 3

2.50m (8'2") x 2.41m (7'11") Window to rear, radiator, fitted cupboard.

Fitted with a three piece suite comprising bath with shower over, wash hand basin and WC, window to rear, radiator.