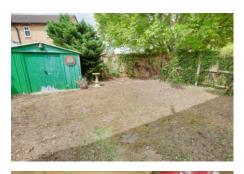

#### Outside

To the front of the property the generous driveway is laid to block weave paving and leads to the Garage 4.90m (16'1") x 2.48m (8'2") w ith up and over door and fitted with light and pow er. The side and rear garden is laid to law n with mature shrub and tree borders.