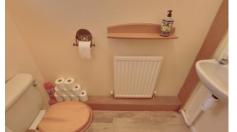

# WC

Fitted with WC and wash hand basin, window to front, radiator.

Lounge/Dining Room 5.66m (18'7") x 4.32m (14'2") max Windows to front and rear, two radiators, stairs to firstfloor and landing.

#### Bedroom 3

2.50m (8'2") x 2.41m (7'11") Window to rear, radiator, fitted cupboard.

Fitted with a three piece suite comprising bath with shower over, wash hand basin and WC, window to rear, radiator.