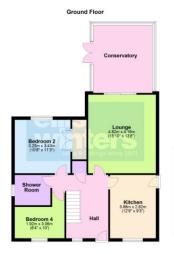

## Ground Floor

#### Hall

Window to front, radiator, stairs to first floor and landing, storage cupboard.

#### Kitchen

3.88m (12'9") x 2.82m (9'3")

integral double oven, hob and hood, plumbing for washing machine, one and half bow I sink unit with mixer tap, plumbing for dishwasher, window to front, radiator, door to

4.82m (15'10") x 4.16m (13'8") Tw o radiators, patio door to:

### Conservatory

pow er, double doors to garden.

sauna shower, vanity wash hand basin and WC, w indow to side, radiator.

### Bedroom 4

3.06m (10') x 1.92m (6'4") Window to front, radiator.