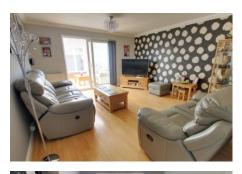

#### Lounge

Brick and glazed construction, radiator,

3.43m (11'3") x 3.25m (10'8") Window to rear, double door wardrobes,