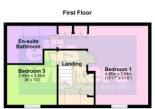

### First Floor & Landing

Skylight, double storage cupboard housing gas fired combination boiler, access to loft.

#### Bedroom 1

4.84m (15'11") x 3.54m (11'8") Window to front, two double wardrobes, radiator.

Fully tiled and fitted with a three piece suite comprising double ended bath with mixer tap shower, vanity wash hand basin and WC, skylight w indow, radiator.

Fitted with a range of wall and base units with

#### Lounge

Brick and glazed construction, radiator,

3.43m (11'3") x 3.25m (10'8") Window to rear, double door wardrobes,

### Show er Room

Fitted with a three piece suite comprising

### En-suite Bathroom

Elis Winters & Co 52 High Street, March, Cambridgeshire, PE15 9JR Tel: 01354 701000 Email: info@ellisw inters.co.uk www.ellisw inters.co.uk