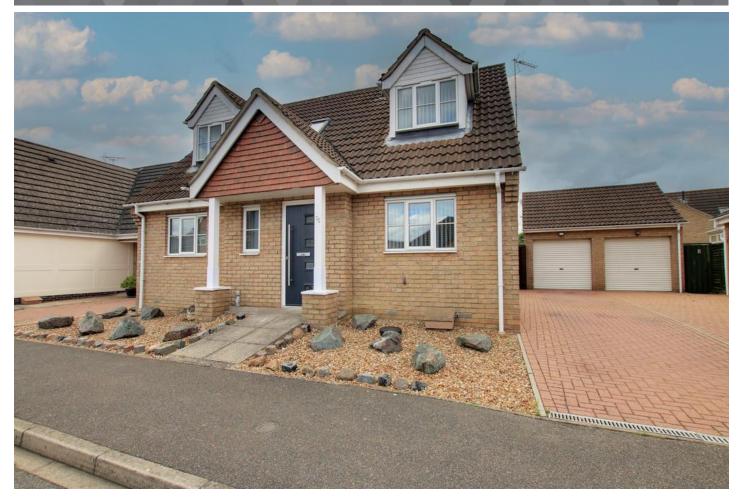

£295,000

75 Dagless Way, March, PE15 8SU

# To arrange a viewing call us now on 01354 701000

NEAT AS A NEW PIN! This chalet bungalow offers SPACE AND VERSATILITY both inside and out! Accommodation includes good size lounge, lovely kitchen with integral oven & hob, conservatory, FOUR BEDROOMS with ENSUITE TO MASTER plus further SHOWER ROOM. Outside there is parking and garage plus lovely SOUTH, SOUTH EAST GARDEN. EPC C

# 75 Dagless Way, March, PE15 8SU

There is a block weave driveway at one side

electric roller shutter door and personal door

at the rear. A gated access leads to the rear garden which is laid to patio and lawn with