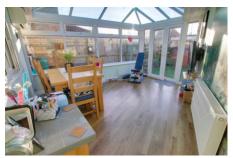

#### Kitchen

3.51m (11'6") x 1.61m (5'3") Fitted with wall and base units with sink unit, plumbing for washing machine and dishwasher, integral oven, hob and hood, window to front.

Conservatory Brick and glazed construction with air conditioning unit, light and pow er, double doors to rear garden,