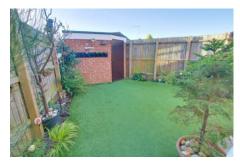

#### Outside

To the front of the property there is a small garden area with off road parking to one side. The rear garden is laid to artificial grass with flower and shrub borders with shed fitted with light and pow er.