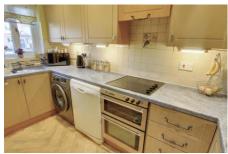

#### Kitchen

3.51m (11'6") x 1.61m (5'3") Fitted with wall and base units with sink unit, plumbing for washing machine and dishwasher, integral oven, hob and hood, window to front.

Conservatory Brick and glazed construction with air conditioning unit, light and pow er, double doors to rear garden,