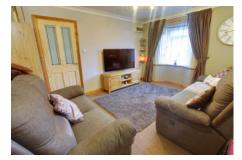

#### Ground Floor

Hall Radiator, stairs to first floor and landing.

Lounge 3.99m (13'1") x 3.39m (11'1") Bay window to front, radiator, open plan to: