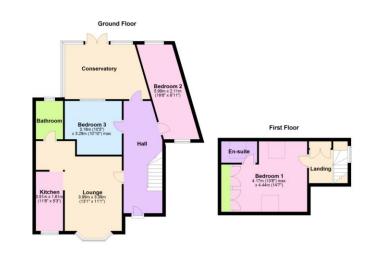

#### Ground Floor

Hall Radiator, stairs to first floor and landing.

Lounge 3.99m (13'1") x 3.39m (11'1") Bay window to front, radiator, open plan to:

#### Kitchen

3.51m (11'6") x 1.61m (5'3") Fitted with wall and base units with sink unit, plumbing for washing machine and dishwasher, integral oven, hob and hood, window to front.

Conservatory Brick and glazed construction with air conditioning unit, light and pow er, double doors to rear garden,

#### Bedroom 2

5.99m (19'8") x 2.11m (6'11") Window to front and rear, two radiators, access to loft with boarding, power and light. (This roomwas originally built to be two bedrooms and could be split if required.)

Bedroom 3 3.29m (10'10") x 3.18m (10'5") Window to rear, radiator.

#### Bathroom

Fitted with a three piece suite comprising bath, wash hand basin and WC, window to rear, heated towel rail.

#### First Floor & Landing

Window to side, fitted cupboards housing gas fired combination boiler, eaves storage with boarding and power.

Bedroom 1 4.44m (14'7") x 4.17m (13'8") Tw o skylights to front and rear, radiator, fitted cupboards to one wall, eaves storage with light, pow er and boarding.

#### En-suite Fitted with a three piece suite comprising corner shower unit, wash hand basin and WC, skylight window, radiator.

Ellis Winters & Co 52 High Street, March, Cambridgeshire, PE15 9JR Tel: 01354 701000 Email: info@ellisw inters.co.uk www.ellisw inters.co.uk

#### Outside

To the front of the property there is a small garden area with off road parking to one side. The rear garden is laid to artificial grass with flower and shrub borders with shed fitted with light and pow er.