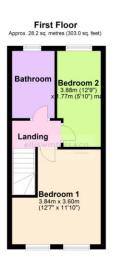

#### First Floor

Bedroom 1 3.84m (12'7") x 3.60m (11'10") Two windows to front and a radiator.

## Landing

Radiator and loft access.

## Bedroom 2

3.88m (12'9") x 1.77m (5'10") max Window to rear and radiator.

#### Bathroom

Fitted w ith a modern suite comprising of a WC, hand basin w ith vanity unit, panelled bath w ith shower mixer tap. Fully tiled w alls, fully tiled flooring, radiator, heated towel rail and w indow to the rear.