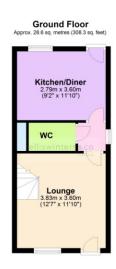

#### **Ground Floor**

# Lounge 3.83m (12'7") x 3.60m (11'10") Window to front, radiator, stairs to first floor, door to:

## Inner Hall Window to side, tiled flooring door to:

#### WC

Fitted with WC and wash hand basin with tiled splashbacks and storage available behind.

## Kitchen/Diner

3.60m (11'10") x 2.79m (9'2")

Fitted w ith wall and base units incorporating a inset stainless steel sink and drainer with mixer taps. There is an integrated oven, hob and extractor, plumbing for a washing machine, space for a fridge/freezer, tiled splashbacks, tiled flooring. Wall mounted gas boiler system, radiator, tiled flooring and a radiator.