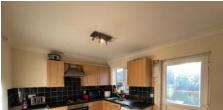

## Kitchen/Diner

3.60m (11'10") x 2.79m (9'2")

Fitted w ith wall and base units incorporating a inset stainless steel sink and drainer with mixer taps. There is an integrated oven, hob and extractor, plumbing for a washing machine, space for a fridge/freezer, tiled splashbacks, tiled flooring. Wall mounted gas boiler system, radiator, tiled flooring and a radiator.