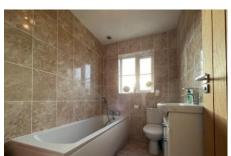

#### Bathroom

Fitted w ith a modern suite comprising of a WC, hand basin w ith vanity unit, panelled bath w ith shower mixer tap. Fully tiled w alls, fully tiled flooring, radiator, heated towel rail and w indow to the rear.