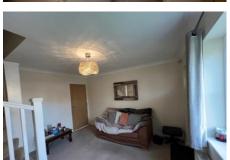

# Lounge 3.83m (12'7") x 3.60m (11'10") Window to front, radiator, stairs to first floor, door to: