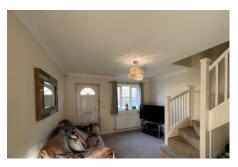

# Lounge 3.83m (12'7") x 3.60m (11'10") Window to front, radiator, stairs to first floor, door to: