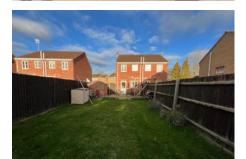

#### Outside

To the front of the property there is a lawned garden area. To the side of the property this is a block paved driveway providing plenty of off road parking. There is outside lighting and a side gate to the rear garden. The rear garden has a paved patio area leading from the kitchen exit and then further gardens are laid to law n. There is outside lighting and an outside tap.