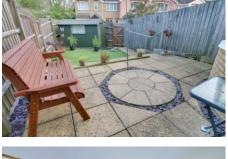

#### Outside

The garage is fitted with light and power. At the rear there is a tiered garden which is laid to patio and artificial grass. A rear gate leads to an allocated parking space. The railway station with access to Cambridge and Peterborough is a short walk away across green space.

It should be noted that the property is situated on a private road.