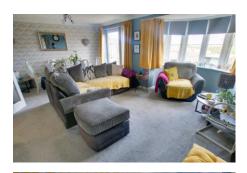

5.83m (19'2") x 3.61m (11'10")

Bay window to rear and patio doors opening to onto the rear garden, stairs rising to first floor and landing with cupboard beneath, radiator.