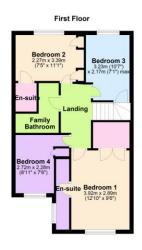

## Bedroom 1

3.92m (12'10") x 2.89m (9'6") Window to front, double door storage cupboard, radiator.

### En-suite

Window to side and fitted with a three piece suite comprising shower cubicle, wash hand basin and low level WC, radiator.

#### Bedroom 2

3.39m (11'1") x 2.27m (7'5")

Window to rear, two storage cupboards, radiator.

#### En-suite

Fitted with a three piece suite comprising shower cubicle, wash hand basin and low level WC, radiator, light stealer.

#### Bedroom 3

3.23m (10'7") x 2.17m (7'1") max Window to rear, over stairs storage cupboard, radiator.

#### Bedroom 4

2.88m (9'5") x 2.28m (7'6")

Window to front, storage cupboard, radiator.

#### Family Bathroom

Fitted with a three piece suite comprising bath with mixer tap shower, low level WC and wash hand basin, radiator, light stealer.