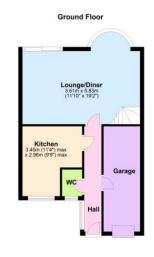

#### Ground Floor

#### Hall

Window to side, radiator.

#### WC.

Window to front and fitted with a two piece suite comprising low level WC and wash hand basin, radiator, ceiling with inset spotlights.

#### Kitchen

3.45m (11'4") max x 2.96m (9'9") max Fitted w ith wall and base units with integrated oven, hob and hood, plumbing for washing machine and dishwasher, sink unit w ith mixer tap over, spotlights inset to ceiling and window to front.

#### Garage

Up and over door, fitted with light and power, telephone point, this room has been fully plastered and has a door into the homes main hallway.