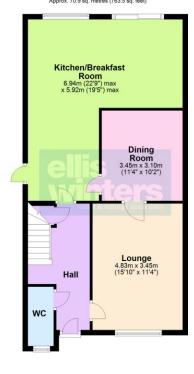

### 22 Turnbull Road, March, PE15 9RX

Ground Floor

Hall Stairs to first floor and landing with storage cupboard under, radiator.

WC Fitted with a two piece suite comprising WC and wash hand basin, window to front, radiator.

Lounge 4.83m (15'10") x 3.45m (11'4") Window to front, radiator.

Dining Room 3.45m (11'4") x 3.10m (10'2") Radiator.

Kitchen/Breakfast Room 6.94m (22'9") max x 5.92m (19'5") max Fitted with wall and base units with gas and electric cooker points, gas fired boiler, one and half bowl sink unit with mixer tap, plumbing for washing machine and dishwasher, window to rear, radiator, patio doors to rear garden, door to side.