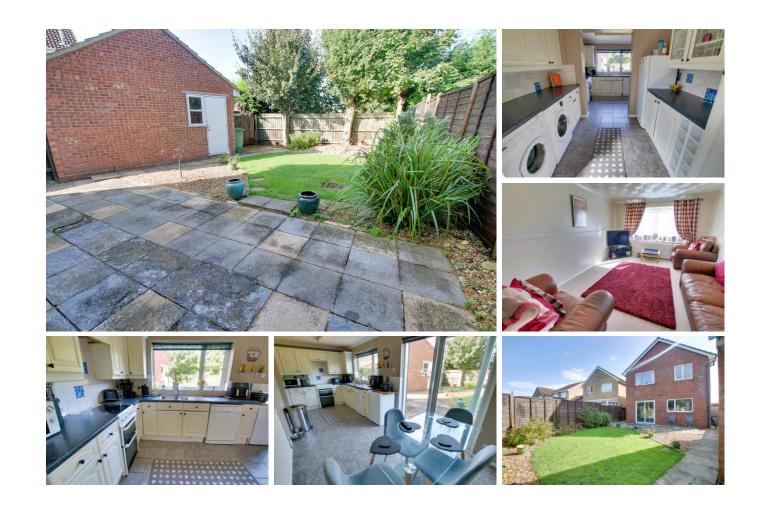

Lounge 4.83m (15'10") x 3.45m (11'4") Window to front, radiator.

Dining Room 3.45m (11'4") x 3.10m (10'2") Radiator.

Kitchen/Breakfast Room 6.94m (22'9") max x 5.92m (19'5") max Fitted with wall and base units with gas and electric cooker points, gas fired boiler, one and half bowl sink unit with mixer tap, plumbing for washing machine and dishwasher, window to rear, radiator, patio doors to rear garden, door to side.

First Floor & Landing Airing cupboard housing hot water tank and shelving, access to loft space.

Bedroom 1 5.89m (19'4") x 2.83m (9'4") Window to rear, fitted wardrobe, radiator.

En-suite Bathroom Fitted with a corner "spa" style bath, shower cubicle, bidet, WC and vanity wash hand basin, window to rear, radiator.

Outside

To the side of the property there is off road parking leading to the GARAGE which is fitted with light and power and has door to the rear garden. A gated side access leads to the rear garden which is laid to patio and law n with flowers and shrubs with outside water supply.