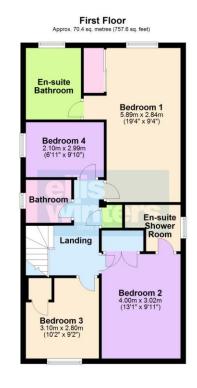

First Floor & Landing Airing cupboard housing hot water tank and shelving, access to loft space.

Bedroom 1 5.89m (19'4") x 2.83m (9'4") Window to rear, fitted wardrobe, radiator.

En-suite Bathroom Fitted with a corner "spa" style bath, shower cubicle, bidet, WC and vanity wash hand basin, window to rear, radiator.

Bedroom 2 3.69m (12'1") x 3.02m (9'11") Window to front, radiator, double fitted wardrobe.

En-suite Show er Room Fully tiled and fitted with a shower cubicle, wash hand basin and WC, window to side, radiator.

Bedroom 3 3.08m (10'1") x 2.80m (9'2") Window to front, radiator, fitted cupboard.

Bedroom 4 2.99m (9'10") x 2.10m (6'11") Window to side, radiator.

Bathroom Fully tiled and fitted with bath, WC and wash hand basin, window to side, radiator.