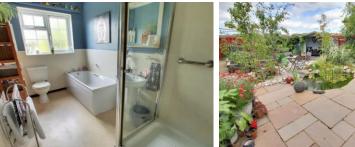

Four piece suite comprising panelled bath, wash hand basin, shower cubicle and lowlevel WC, window to rear, radiator.

Outside

To the front of the property there is ample parking for multiple vehicles. The rear garden is laid to patio with raised beds and extensively planted borders, pond, variety of fruit trees and outside water supply.