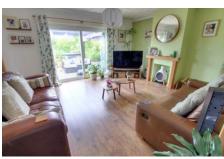

## **Ground Floor**

Cupboard housing gas fired boiler, access to loft space.

Lounge

4.95m (16'3") x 4.15m (13'8") Radiator, patio doors to garden, double door to Dining Room.

Kitchen/Breakfast Room 4.55m (14'11") x 2.95m (9'8") Fitted with a matching range of wall and base units with integral double oven, hob and hood, plumbing for washing machine, one