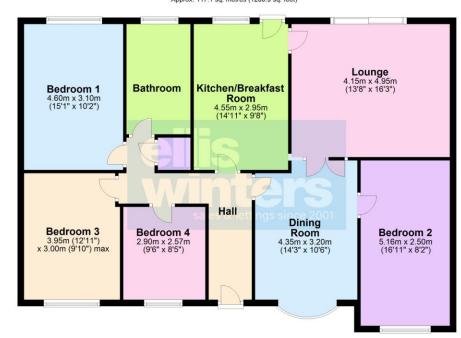

## **Ground Floor**

Cupboard housing gas fired boiler, access to loft space.

Lounge

4.95m (16'3") x 4.15m (13'8") Radiator, patio doors to garden, double door to Dining Room.

Kitchen/Breakfast Room 4.55m (14'11") x 2.95m (9'8") Fitted with a matching range of wall and base units with integral double oven, hob and hood, plumbing for washing machine, one

and half bowl sink unit, window to rear,

Dining Room 4.35m (14'3") x 3.20m (10'6") Bow window to front, radiator.

radiator, door to garden.

Bedroom 1

4.60m (15'1") x 3.10m (10'2") Window to rear, radiator.

Bedroom 2

5.16m (16'11") x 2.50m (8'2") Window to front, radiator.

Bedroom 3

3.95m (12'11") x 3.00m (9'10") max Window to front, radiator.

Bedroom 4

2.90m (9'6") x 2.57m (8'5") Window to front, radiator.

Bathroom

Four piece suite comprising panelled bath, wash hand basin, shower cubicle and lowlevel WC, window to rear, radiator.

Outside

To the front of the property there is ample parking for multiple vehicles. The rear garden is laid to patio with raised beds and extensively planted borders, pond, variety of fruit trees and outside water supply.