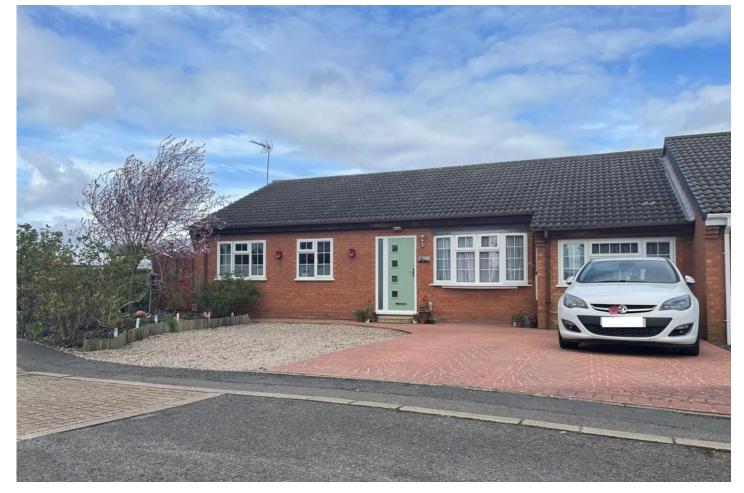

Offers In Excess Of £325,000

16 Fairfax Way, March, PE15 9HP

To arrange a viewing call us now on 01354 701000

This bungalow is much LARGER THAN IT LOOKS and must be viewed to fully appreciate all that is on offer including lounge plus SEPARATE DINING ROOM, kitchen/breakfast room with integral appliances, FOUR BEDROOMS plus FOUR PIECE BATHROOM SUITE. Outside there is ample parking plus LOVELY GARDEN. EPC C

Four piece suite comprising panelled bath, wash hand basin, shower cubicle and lowlevel WC, window to rear, radiator.

Outside

To the front of the property there is ample parking for multiple vehicles. The rear garden is laid to patio with raised beds and extensively planted borders, pond, variety of fruit trees and outside water supply.