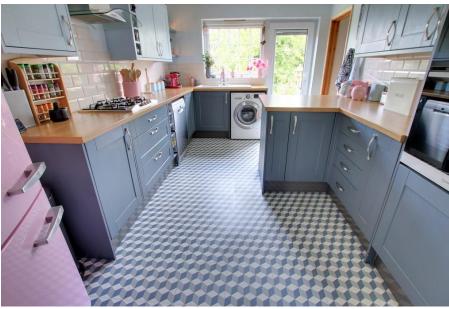

## **Ground Floor**

Cupboard housing gas fired boiler, access to loft space.

Lounge

4.95m (16'3") x 4.15m (13'8") Radiator, patio doors to garden, double door to Dining Room.

Kitchen/Breakfast Room 4.55m (14'11") x 2.95m (9'8") Fitted with a matching range of wall and base units with integral double oven, hob and hood, plumbing for washing machine, one