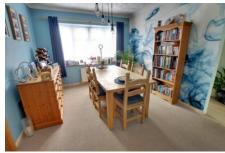

and half bowl sink unit, window to rear,

Dining Room 4.35m (14'3") x 3.20m (10'6") Bow window to front, radiator.

radiator, door to garden.

Bedroom 1

4.60m (15'1") x 3.10m (10'2") Window to rear, radiator.