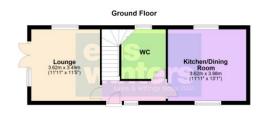

### Ground Floor

#### Hall

Stairs to first floor and landing, window to front, radiator.

#### WC

Fitted with WC and wash hand basin, plumbing for washing machine, airing cupboard housing hot water tank, window to rear, radiator.

### Lounge

3.62m (11'11") x 3.49m (11'5") Window to side and rear, radiator, double doors to garden.

### Kitchen/Dining Room

3.98m (13'1") x 3.62m (11'11")
Fitted w ith wall and base units with integral oven, hob and hood, plumbing for washing machine, gas fired boiler, window to front and rear, radiator.