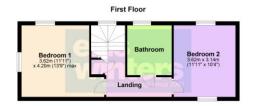

### First Floor & Landing

Window to rear, storage cupboard, radiator, access to loft with ladder, part boarding and light.

### Bedroom 1

4.20m (13'9") max x 3.62m (11'11") Window to rear and side, radiator.

## Bedroom 2 3.62m (11'1

3.62m (11'11") x 3.14m (10'4") Window to front and rear, radiator.

### Bathroom

Fully tiled and fitted with a three piece suite comprising bath with mixer tap shower, wash hand basin and WC, window to rear, heated towel rail.

To the front there is an allocated parking space. A gated side access leads to the South and West facing side and rear garden which is laid to patio and lawn with water supply and electric.