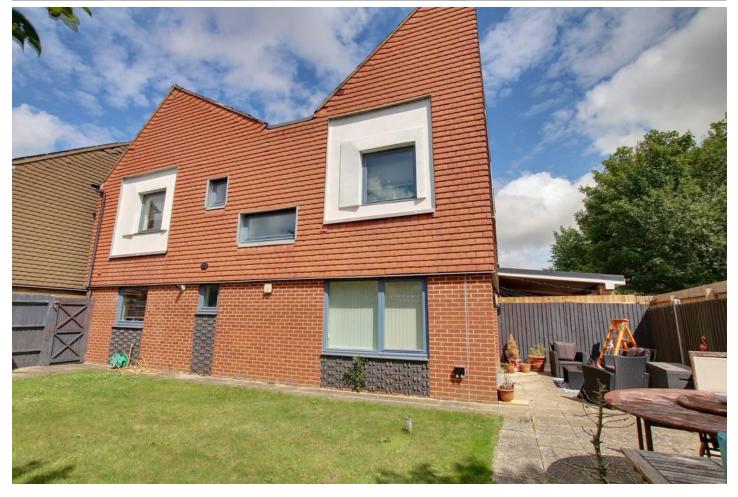

£190,000

35 All Saints Close, March, PE15 8US

To arrange a viewing call us now on 01354 701000

Located in a cul-de-sac close to both the train station and town this semi detached house boasts a GOOD SIZE KITCHEN/DINER, dual aspect lounge, GROUND FLOOR CLOAKROOM, family bathroom and TWO DOUBLE BEDROOMS. Outside there is an allocated parking space plus SOUTH AND WEST FACING GARDENS. EPC C

### Bathroom

Fully tiled and fitted with a three piece suite comprising bath with mixer tap shower, wash hand basin and WC, window to rear, heated towel rail.

To the front there is an allocated parking space. A gated side access leads to the South and West facing side and rear garden which is laid to patio and lawn with water supply and electric.