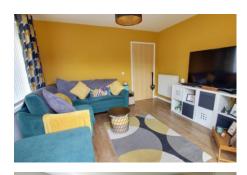

### Lounge

3.62m (11'11") x 3.49m (11'5") Window to side and rear, radiator, double doors to garden.