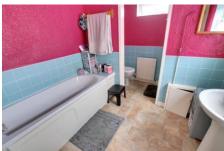

#### Bathroom

Fitted with a four piece suite comprising bath, WC, show er cubicle and wash hand basin, window to rear, window to side, radiator.