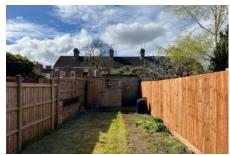

Bedroom 3 3.06m (10'1") x 2.44m (8') Window to rear, radiator.

Outside A shared pedestrian access leads to the rear garden which is laid to patio and lawn with garden shed.

Freehold Council tax band A

Ellis Winters has not tested any apparatus, equipment fitting