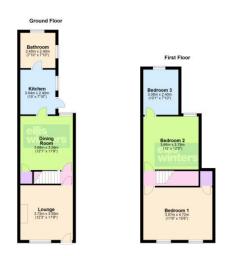

#### Ground Floor

Lounge 3.72m (12'3") x 3.59m (11'9") Window to front, ornamental fireplace, radiator.

Dining Room 3.68m (12'1") x 3.59m (11'9") Window to rear, radiator, understairs cupboard.

#### Kitchen

3.04m (10') x 2.40m (7'10") Fitted w ith wall and base units with oven, hob and hood, sink unit w ith mixer tap, window to side, door to garden.

#### Bathroom

Fitted with a four piece suite comprising bath, WC, show er cubicle and wash hand basin, window to rear, window to side, radiator.

#### First Floor

Bedroom 1 4.72m (15'6") x 3.57m (11'9") Tw o windows to front, radiator, airing cupboard housing gas fired boiler and access to loft.

Bedroom 2 3.75m (12'4") x 3.66m (12') Window to rear, radiator.

Bedroom 3 3.06m (10'1") x 2.44m (8') Window to rear, radiator.

Outside A shared pedestrian access leads to the rear garden which is laid to patio and lawn with garden shed.

Freehold Council tax band A

Ellis Winters has not tested any apparatus, equipment fitting