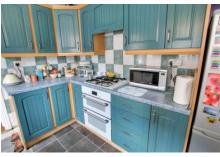

#### Kitchen

3.04m (10') x 2.40m (7'10") Fitted w ith wall and base units with oven, hob and hood, sink unit w ith mixer tap, window to side, door to garden.