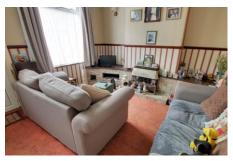

#### Ground Floor

Lounge 3.72m (12'3") x 3.59m (11'9") Window to front, ornamental fireplace, radiator.

Dining Room 3.68m (12'1") x 3.59m (11'9") Window to rear, radiator, understairs cupboard.