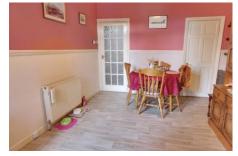

#### Ground Floor

Lounge 3.72m (12'3") x 3.59m (11'9") Window to front, ornamental fireplace, radiator.

Dining Room 3.68m (12'1") x 3.59m (11'9") Window to rear, radiator, understairs cupboard.