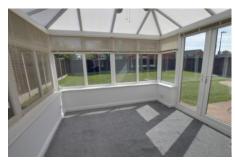

Dining Room 3.70m (12'2") x 2.99m (9'10") Radiator, patio door to Conservatory.

Conservatory UPVC and glazed construction, fitted with light and pow er, double doors to the garden.

Kitchen/Breakfast Room