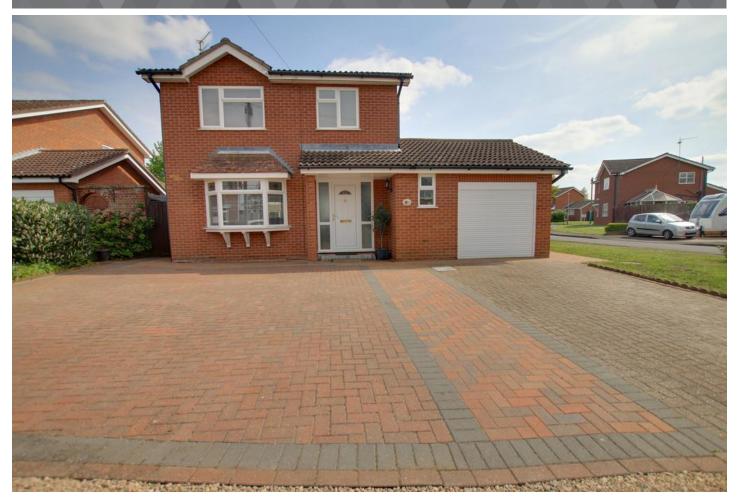

### To arrange a viewing call us now on 01354 701000

Offered in IMMACULATE ORDER throughout this detached home boasts a nice size lounge and dining room, CONSERVATORY overlooking the garden, REFITTED KITCHEN/BREAKFAST ROOM, WC, three good size bedrooms and family bathroom. The house sits on a CORNER PLOT and has lots of parking and a SOUTH FACING GARDEN. EPC D

### Outside

To the front of the property the driveway is laid to block weave paving providing parking for multiple vehicles. This leads to the Garage with up and over door, fitted with light and power and gas fired boiler. A gated side access leads to the rear garden which is laid to patio and law n.