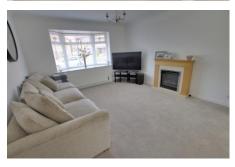

### Ground Floor

Hall

Radiator, stairs to first floor.

WC Window to front, radiator, WC, wash hand basin.

Lounge

4.47m (14'8") x 3.66m (12') Bay window to front, radiator, electric fireplace with wooden surround, open plan to: