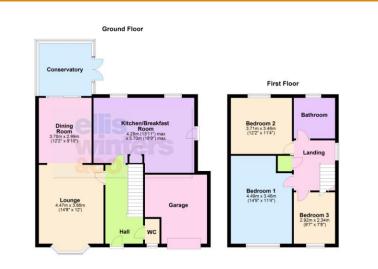

### Ground Floor

Hall

Radiator, stairs to first floor.

WC Window to front, radiator, WC, wash hand basin.

Lounge

4.47m (14'8") x 3.66m (12') Bay window to front, radiator, electric fireplace with wooden surround, open plan to:

Dining Room 3.70m (12'2") x 2.99m (9'10") Radiator, patio door to Conservatory.

Conservatory UPVC and glazed construction, fitted with light and pow er, double doors to the garden.

Kitchen/Breakfast Room

5.70m (18'9") max x 4.25m (13'11") max Fitted with wall and base units with integral oven, hob and hood, plumbing for dishwasher, one and half sink unit with mixer tap, plumbing for washing machine, two windows to rear, cupboard under the stairs, door to side, radiator.

First Floor & Landing Window to side, airing cupboard housing hot water tank and shelving, access to loft with ladder, part boarding and light.

Bedroom 1 4.49m (14'9") x 3.46m (11'4") Window to front, radiator.

Bedroom 2 3.71m (12'2") x 3.46m (11'4") Window to rear, radiator.

Bedroom 3 2.92m (9'7") x 2.34m (7'8") Window to front, radiator.

Bathroom Fitted with P shape bath with electric shower over, WC and vanity wash hand basin, window to rear, radiator.