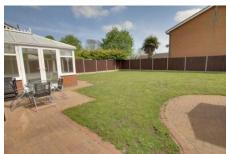

### Outside

To the front of the property the driveway is laid to block weave paving providing parking for multiple vehicles. This leads to the Garage with up and over door, fitted with light and power and gas fired boiler. A gated side access leads to the rear garden which is laid to patio and law n.