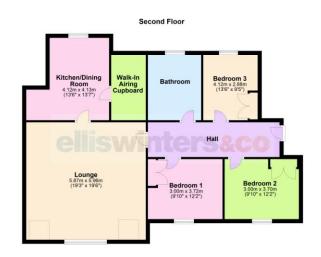

#### Hall

Lounge 5.96m (19'6") x 5.87m (19'3") Window to front, skylights window, exposed beams, two electric heaters, laminate flooring,

Ellis Winters has not tested any apparatus, equipment fitting or services and so cannot verify that they are in working order. The buyer is advised to obtain verification from their solicitor or surveyor. Floor plans are for representational purposes only and are not to scale.

### Kitchen/Dining Room

4.13m (13'7") x 4.12m (13'6") L shaped room fitted with wall and base units, electric cooker point, plumbing for

units, electric cooker point, plumbing for washing machine and dishwasher, one and half bowl sink unit with mixer tap, laminate flooring, window to rear, door to walk-in airing cupboard housing hotwater tank.

Bedroom 1 3.72m (12'2") x 3.00m (9'10") Window to front, double wardrobe, electric heater.

Bedroom 2 3.70m (12'2") x 3.00m (9'10") Window to front, double wardrobe, electric

heater.

Bedroom 3
4.12m (13'6") x 2.88m (9'5")

Window to rear, cupboard.

Fully tiled and fitted with a four piece suite comprising an oversized shower cubicle, double ended bath, sink unit and WC, window to rear, electric heater.

#### Outside

There is an allocated parking space under the canopy.

Leasehold

99 Year lease commenced 01/05/1988 – approx. 65 years remaining on current lease Maintenance charge approx. £2,292.39 PA Ground rent £90 every 6 months Council tax band A