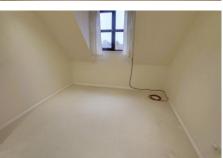

Bedroom 1 3.72m (12'2") x 3.00m (9'10") Window to front, double wardrobe, electric heater.

Bedroom 2 3.70m (12'2") x 3.00m (9'10") Window to front, double wardrobe, electric

heater.

Bedroom 3
4.12m (13'6") x 2.88m (9'5")