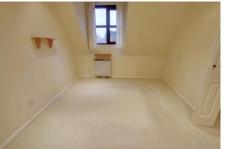

Bedroom 1 3.72m (12'2") x 3.00m (9'10") Window to front, double wardrobe, electric heater.

Bedroom 2 3.70m (12'2") x 3.00m (9'10") Window to front, double wardrobe, electric

heater.

Bedroom 3
4.12m (13'6") x 2.88m (9'5")