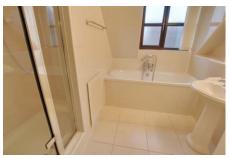

Window to rear, cupboard.

Fully tiled and fitted with a four piece suite comprising an oversized shower cubicle, double ended bath, sink unit and WC, window to rear, electric heater.