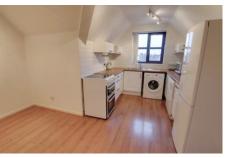

#### Kitchen/Dining Room

4.13m (13'7") x 4.12m (13'6")
L shaped room fitted with wall and base

units, electric cooker point, plumbing for washing machine and dishwasher, one and half bowl sink unit with mixer tap, laminate flooring, window to rear, door to walk-in airing cupboard housing hotwater tank.