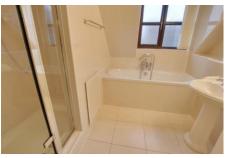

Window to rear, cupboard.

Fully tiled and fitted with a four piece suite comprising an oversized shower cubicle, double ended bath, sink unit and WC, window to rear, electric heater.