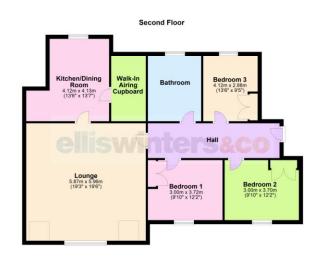

### Hall

Lounge 5.96m (19'6") x 5.87m (19'3") Window to front, skylights window, exposed beams, two electric heaters, laminate flooring, Ellis Winters has not tested any apparatus, equipment fitting or services and so cannot verify that they are in working order. The buyer is advised to obtain verification from their solicitor or surveyor. Floor plans are for representational purposes only and are not to scale.

#### Kitchen/Dining Room

4.13m (13'7") x 4.12m (13'6")
L shaped room fitted with wall and base

units, electric cooker point, plumbing for washing machine and dishwasher, one and half bowl sink unit with mixer tap, laminate flooring, window to rear, door to walk-in airing cupboard housing hotwater tank.

Bedroom 1 3.72m (12'2") x 3.00m (9'10") Window to front, double wardrobe, electric heater.

Bedroom 2 3.70m (12'2") x 3.00m (9'10") Window to front, double wardrobe, electric

Bedroom 3 4.12m (13'6") x 2.88m (9'5")

Window to rear, cupboard.

Fully tiled and fitted with a four piece suite comprising an oversized shower cubicle, double ended bath, sink unit and WC, window to rear, electric heater.

#### Outside

There is an allocated parking space under the canopy.

99 Year lease commenced 01/05/1988 – approx. 65 years remaining on current lease Maintenance charge approx. £2,292.39 PA Ground rent £90 every 6 months Council tax band A