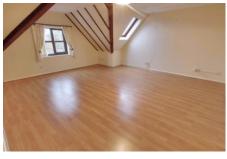

### Hall

Lounge 5.96m (19'6") x 5.87m (19'3") Window to front, skylights window, exposed beams, two electric heaters, laminate flooring, Ellis Winters has not tested any apparatus, equipment fitting or services and so cannot verify that they are in working order. The buyer is advised to obtain verification from their solicitor or surveyor. Floor plans are for representational purposes only and are not to scale.