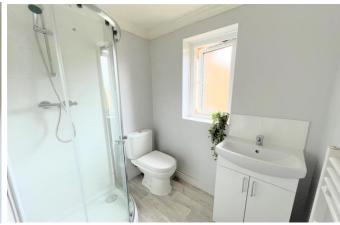

### **Shower Room**

Newly fitted white suite; close coupled WC, vanity unit housing wash hand basin with cupboard beneath and corner shower cubicle with tiled surround. Wood effect vinyl flooring. Obscure uPVC double glazed window to side.