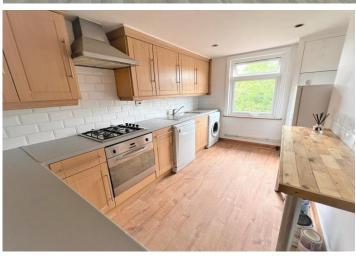

Kitchen/Breakfast Room 12' 11" x 8' 3" (3.93m x 2.51m)

Range of matching wall mounted and base level units with rolled edge work surface incorporating stainless steel sink unit and drainer. Appliances include; four ring gas hob with electric oven beneath. Free standing dishwasher, washing machine and fridge/freezer. Wall mounted gas boiler. Wood effect vinyl flooring, uPVC double glazed window to rear.