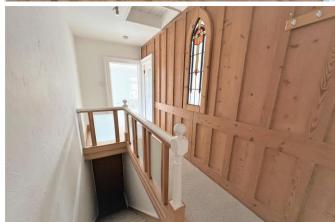

# £1,100 pcm

Council Tax Band B

Door from communal entrance hallway to;

**Entrance Lobby** 

Choir mat and carpeted staircase to landing area. Access to loft and access to all rooms.

Lounge/Diner 14' 4" x 12' 11" (4.37m x 3.93m) uPVC double glazed windows to front. Wood effect vinyl flooring.

#### Bedroom

12' 11" x 9' 3" (3.93m x 2.82m)

Wooden flooring. Decorative stained glass window to hallway and uPVC double glazed window to rear. Wood flooring.