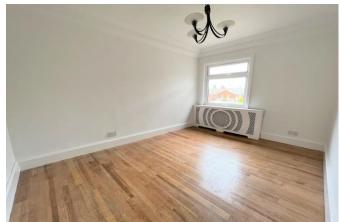

#### Bedroom

12' 11" x 9' 3" (3.93m x 2.82m)

Wooden flooring. Decorative stained glass window to hallway and uPVC double glazed window to rear. Wood flooring.