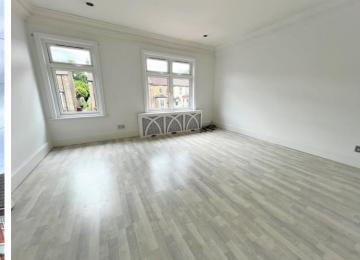

# £1,100 pcm

Council Tax Band B

Door from communal entrance hallway to;

**Entrance Lobby** 

Choir mat and carpeted staircase to landing area. Access to loft and access to all rooms.

Lounge/Diner 14' 4" x 12' 11" (4.37m x 3.93m) uPVC double glazed windows to front. Wood effect vinyl flooring.

#### Bedroom

12' 11" x 9' 3" (3.93m x 2.82m)

Wooden flooring. Decorative stained glass window to hallway and uPVC double glazed window to rear. Wood flooring.