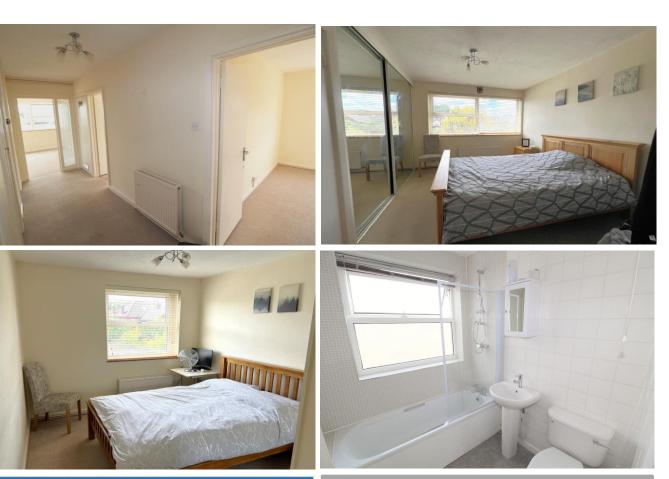

### Entrance hallway

Entrance door with glazed panel to side, carpet, radiator and ample built in storage cupboards.

Lounge/Diner with Juliet balcony 26' 3" x 12' 6" (8.01m x 3.81m) Juliet balcony and window to front and side aspect, carpet.

Bedroom 1 12' 9" x 9' 9" (3.88m x 2.96m) Window to rear, carpet and radiator. Built in mirrored sliding wardrobes and built in cupboard.

Bedroom 2 12' 3'' x 9' 2'' (3.74m x 2.80m) Window to rear aspect, carpet and radiator. Built in sliding mirrored wardrobe.

### Bathroom

White suite comprises; close coupled WC, pedestal wash hand basin, bath with panel and overhead shower attachment. Tiled walls, radiator and grey lino flooring.

Permit parking for one car (no commercial vehicles allowed) in communal parking areas.