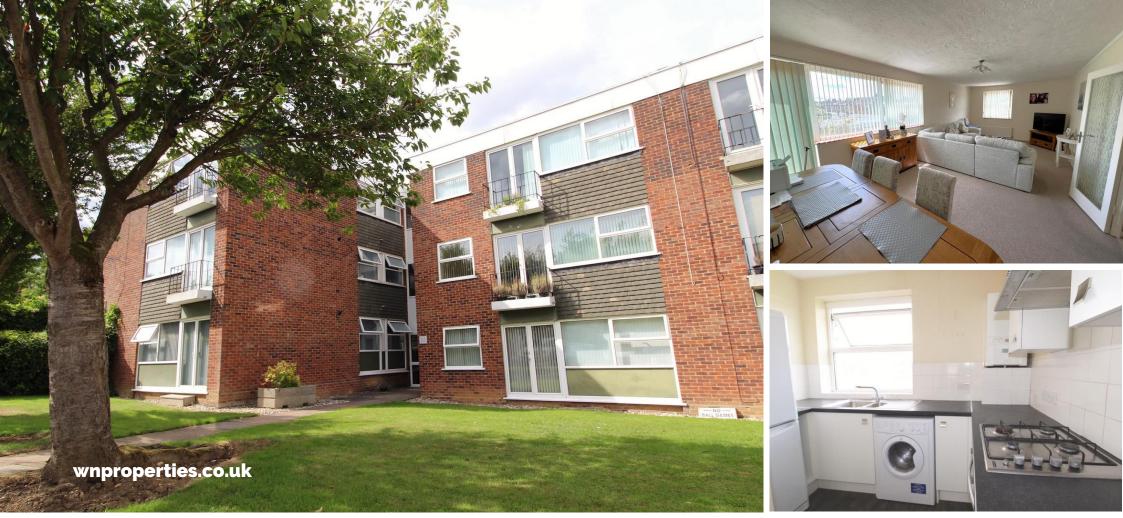

## Hutton Road, Shenfield, CM15

An extremely spacious two double bedroom second floor apartment situated only 0.1 mile from Shenfield Broadway and mainline rail station. Accommodation comprises; lounge/diner, modern kitchen, two double bedrooms and family bathroom. There is ample internal storage options. Permit parking for one car. Internal inspection is highly recommended. Available, unfurnished from mid July 2024, EPC D.

### Entrance hallway

Entrance door with glazed panel to side, carpet, radiator and ample built in storage cupboards.

Lounge/Diner with Juliet balcony 26' 3" x 12' 6" (8.01m x 3.81m) Juliet balcony and window to front and side aspect, carpet.

Kitchen g' 1" max x 8' 1" max (2.77m x 2.46m) Range of base and wall mounted units with work surface. Fitted electric oven, gas hob with cooker hood over. Free standing fridge/freezer and washer-dryer. Window to side aspect, dark grey tiled effect lino.

### Bathroom

White suite comprises; close coupled WC, pedestal wash hand basin, bath with panel and overhead shower attachment. Tiled walls, radiator and grey lino flooring.

Permit parking for one car (no commercial vehicles allowed) in communal parking areas.