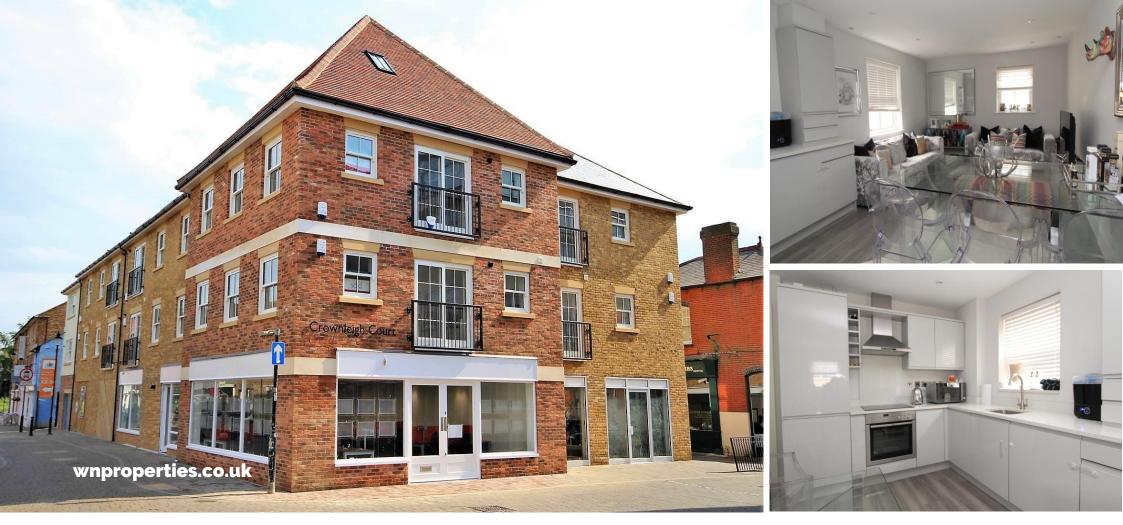

# Ropers Yard, Hart Street, Brentwood

A superb two bedroom, two bathroom second floor apartment situated in a boutique development in central Brentwood. The high-end specification includes video entry system, lift to all floors and underfloor heating. Accommodation comprises; open-plan lounge/diner/kitchen with appliances. Master bedroom with balcony. Parking permit for one car, available at nearby Brentwood Multi-storey car park. Available late July 2024, un-furnished. EPC B.

#### Communal Entrance Hall

Security entry to communal hallway with lift or stair access to second floor.

#### Entrance Hall

Video entry security system, grey wood effect vinyl flooring and storage cupboard.

Open-Plan Living Room/Kitchen 20' 1" x 11' 10" (6.12m x 3.60m)

Range of wall mounted and base units with integrated appliances including ceramic hob with cooker hood over, electric oven, dishwasher, fridge/freezer and washing machine. Double glazed windows, grey wood effect Amtico flooring. Opens to spacious lounge/diner.

#### **Energy Efficiency Rating**

Crownleigh Court, CM14