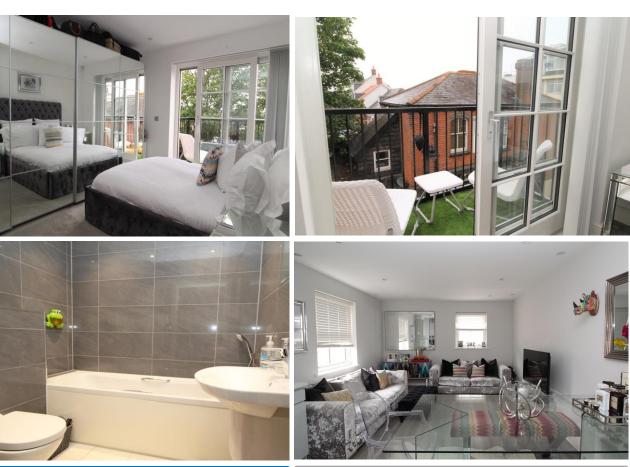

Bedroom 1 13' 0" x 10' 0" (3.95m x 3.04m) Fitted carpet, Double glazed window. Double glazed French doors leading to balcony. Door leads to;

#### En-suite

White modern suite comprising; tiled shower cubicle, WC and wall mounted wash hand basin. Tiled flooring, fully tiled walls, heated towel rail and sensor lighting.

Bedroom 2 8' 2" x 8' 3" (2.50m x 2.51m) Double glazed window and fitted carpet

#### Family Bathroom

Modern white suite comprising bath with panel and hand held shower attachment, WC and wall mounted wash hand basin. Part tiled walls, heated towel rail and sensor lighting.