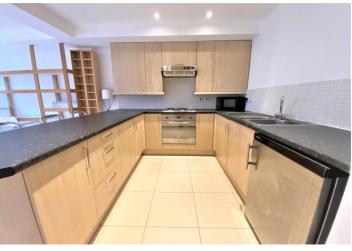

#### **Entrance Hall**

Wood effect laminate flooring. Fitted storage, mirror.

Open-plan Living/Kitchen Area 20'4" x 15'4" (6.20m x 4.67m)

Fitted staging to living room area. Breakfast bar. wall mounted electric heaters, laminate style flooring, double glazed window's to rear. Open plan to kitchen comprising range of wall mounted and base level units, rolled edge work surface. appliances to include; electric single oven, electric four ring hob, cooker hood, freestanding fridge and washing machine. Built in storage cupboard. Tiled flooring.