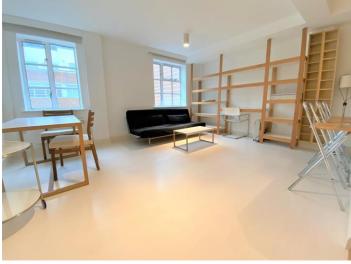

#### **Entrance Hall**

Wood effect laminate flooring. Fitted storage, mirror.

Open-plan Living/Kitchen Area 20'4" x 15'4" (6.20m x 4.67m)

Fitted staging to living room area. Breakfast bar. wall mounted electric heaters, laminate style flooring, double glazed window's to rear. Open plan to kitchen comprising range of wall mounted and base level units, rolled edge work surface. appliances to include; electric single oven, electric four ring hob, cooker hood, freestanding fridge and washing machine. Built in storage cupboard. Tiled flooring.