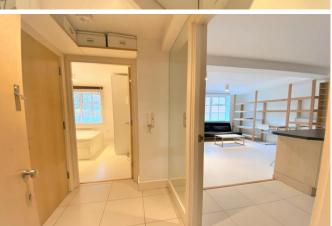

### Communal entrance with lift to 3rd floor

#### **Entrance Hall**

Wood effect laminate flooring. Fitted storage, mirror.

Open-plan Living/Kitchen Area 20'4" x 15'4" (6.20m x 4.67m)

Fitted staging to living room area. Breakfast bar. wall mounted electric heaters, laminate style flooring, double glazed window's to rear. Open plan to kitchen comprising range of wall mounted and base level units, rolled edge work surface. appliances to include; electric single oven, electric four ring hob, cooker hood, freestanding fridge and washing machine. Built in storage cupboard. Tiled flooring.