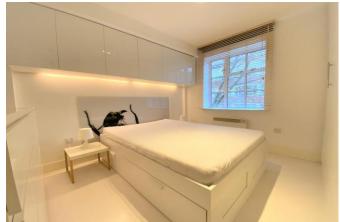

Bedroom 10'11" x 10'3" (3.33m x 3.13m) Fitted wardrobes and high level storage cabinets. laminate style flooring, concealed lighting, double alazed window.