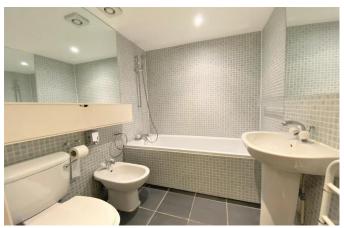

#### Bathroom

White suite comprising; close coupled WC, pedestal wash hand basin, bidet and bath with shower mixer, mosaic tiled walls, tiled floor, fitted mirror to two walls, heated towel rail.