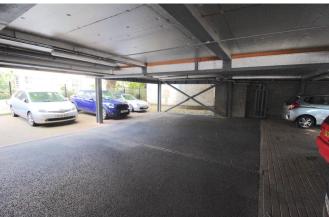

#### Exterior

Covered parking area gives allocated parking for one vehicle, communal garden area, being mostly laid to lawn, access to secure bicycle storage.