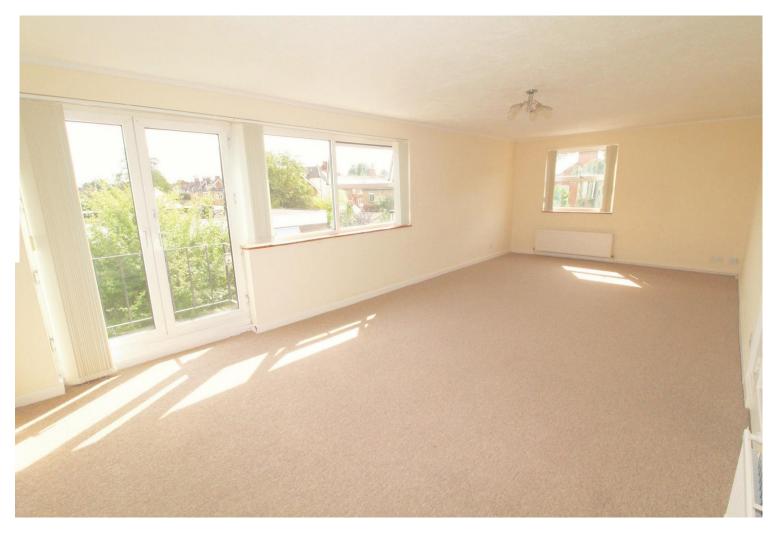

**Entrance Hall** 

Lounge/Diner with Juliet Balcony 26' 3'' x 12' 6'' (8.01m x 3.81m)

**Kitchen** 9' 1'' max x 8' 1'' max (2.77m x 2.46m)

**Bedroom One** *12' 9'' x 9' 9'' (3.88m x 2.96m)* 

**Bedroom Two** *12' 3'' x 9' 2'' (3.74m x 2.80m)* 