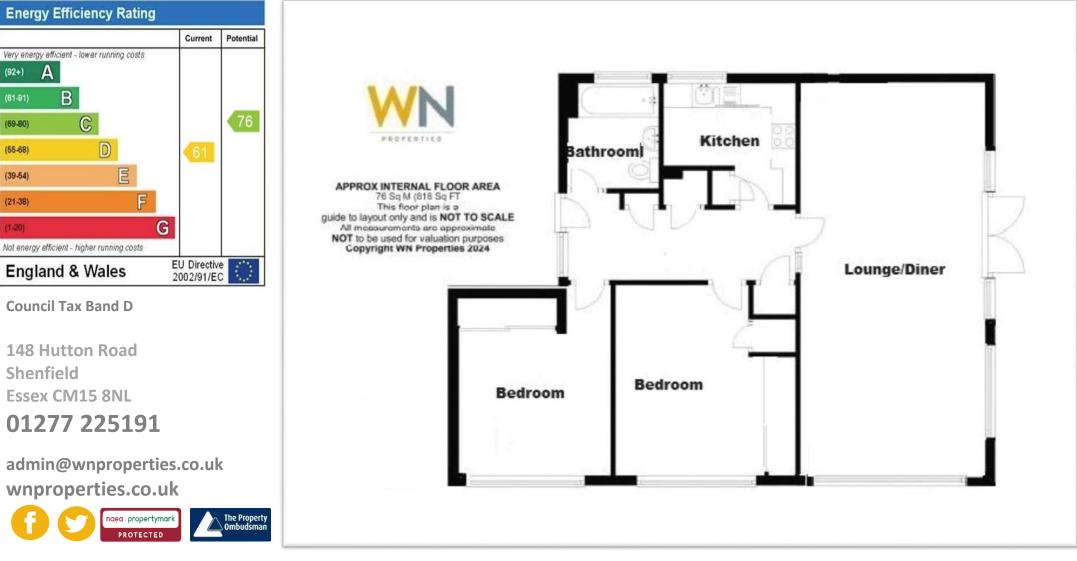

## Ardleigh Court Hutton Road Shenfield

£338,000

An extremely spacious two double bedroom second floor apartment conveniently situated behind Shenfield Broadway which is ideal for the shops, services and restaurants and mainline railway station for commuting to London. The accommodation comprises; lounge/diner, fitted kitchen, two double bedrooms and family bathroom. Well maintained communal gardens surround the block and there is permit communal parking for one car. No onward chain. EPC D. **Communal Entrance with security door** 

**Entrance Hall** 

Lounge/Diner with Juliet Balcony 26' 3'' x 12' 6'' (8.01m x 3.81m)

**Kitchen** 9' 1'' max x 8' 1'' max (2.77m x 2.46m)

**Bedroom One** *12' 9'' x 9' 9'' (3.88m x 2.96m)* 

**Bedroom Two** *12' 3'' x 9' 2'' (3.74m x 2.80m)* 

Bathroom

Permit parking in communal parking areas

**Agents Note** 

Tenure – Leasehold – New 125 year lease from completion. Ground Rent – Peppercorn Service Charge - £1463.36 p.a.

Every effort has been made to ensure the complete accuracy of these particulars, however they cannot be guaranteed. Always check before agreeing to purchase. This includes checking on the existence of relevant permissions, services, fixtures, fittings and appliances which have not been tested by WN Properties and there is no guarantee that they are in working order or fit for purpose. Photographs are for general information and it cannot be inferred that any items shown are included in the sale or within the ownership of the seller and therefore must be verified by your legal representative. No assumptions can be made from any description or image, relating to the type of construction, structural condition or the surroundings of the property. All measurements are approximate and any drawings/floorplans provided are for general guidance and are not to scale. WN Properties recommend ancillary service providers from time to time to assist you with your purchase. You are not under any obligation to use the services of any of the recommended providers, though should you accept our recommendation the provider may pay us a Referral Fee. The Referral Fee is separate from your obligation to pay your fees or commission.