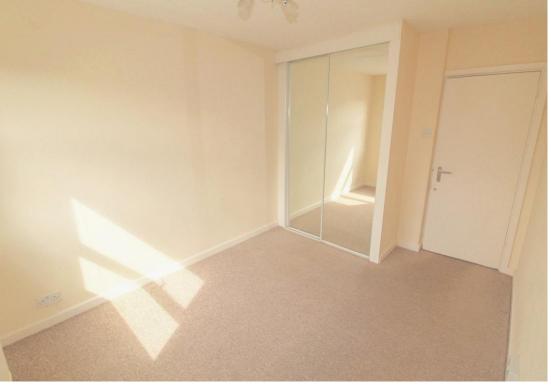

**Entrance Hall** 

Lounge/Diner with Juliet Balcony 26' 3'' x 12' 6'' (8.01m x 3.81m)

**Kitchen** 9' 1'' max x 8' 1'' max (2.77m x 2.46m)

**Bedroom One** *12' 9'' x 9' 9'' (3.88m x 2.96m)* 

**Bedroom Two** *12' 3'' x 9' 2'' (3.74m x 2.80m)* 