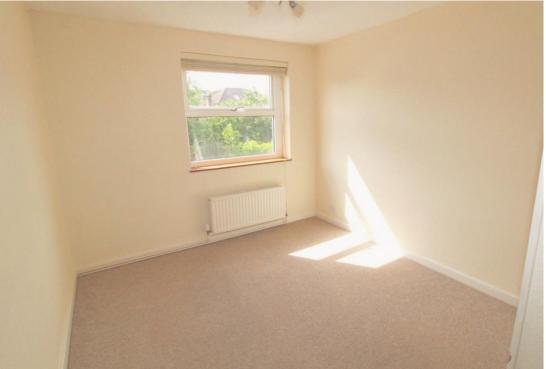

**Entrance Hall** 

Lounge/Diner with Juliet Balcony 26' 3'' x 12' 6'' (8.01m x 3.81m)

**Kitchen** 9' 1'' max x 8' 1'' max (2.77m x 2.46m)

**Bedroom One** *12' 9'' x 9' 9'' (3.88m x 2.96m)* 

**Bedroom Two** *12' 3'' x 9' 2'' (3.74m x 2.80m)* 