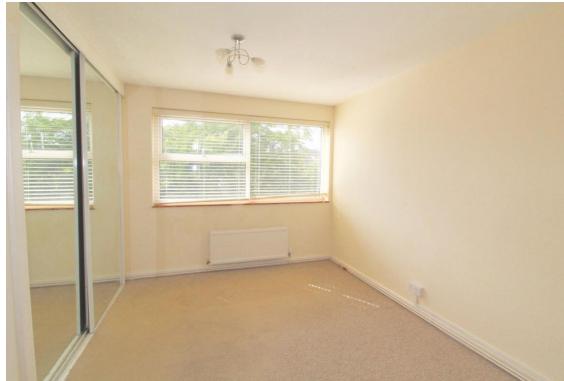

**Entrance Hall** 

Lounge/Diner with Juliet Balcony 26' 3'' x 12' 6'' (8.01m x 3.81m)

**Kitchen** 9' 1'' max x 8' 1'' max (2.77m x 2.46m)

**Bedroom One** *12' 9'' x 9' 9'' (3.88m x 2.96m)* 

**Bedroom Two** *12' 3'' x 9' 2'' (3.74m x 2.80m)* 