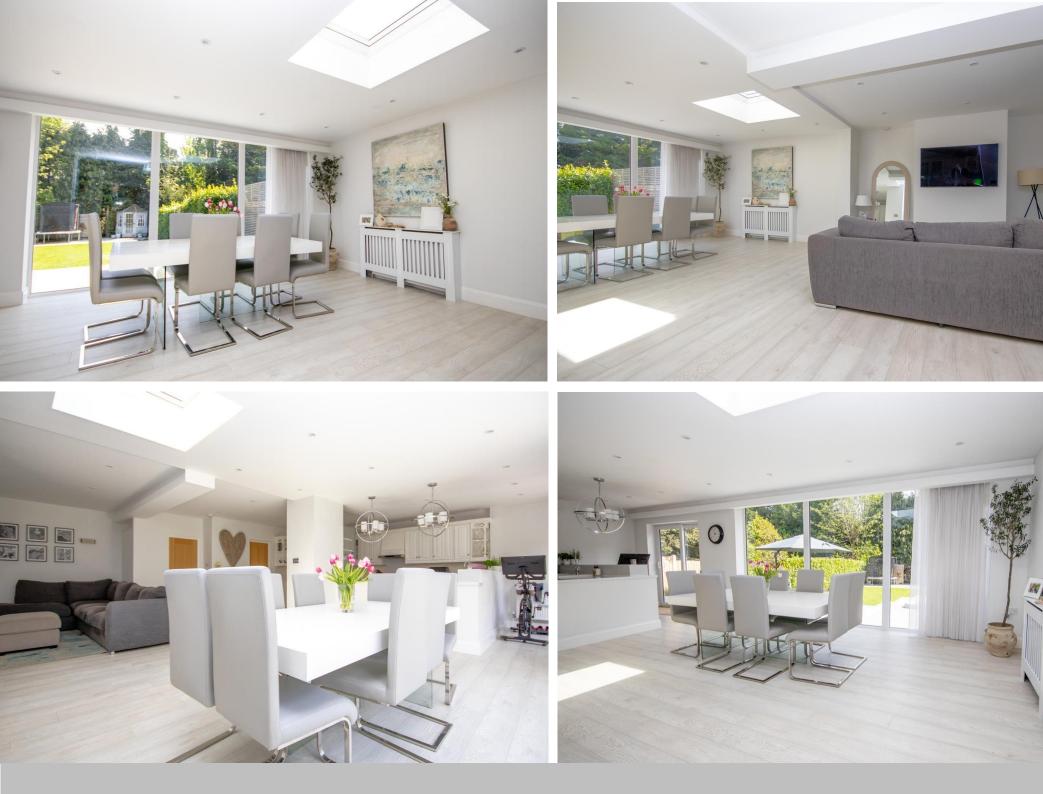

Cloakroom

**Lounge** 15' 2'' into bay x 12' 9'' (4.62m x 3.88m)

**Kitchen/Dining/Family Room** 28' 0'' x 26' 9'' (8.53m x 8.15m)

**Garage** 20' 0'' x 8' 3'' (6.09m x 2.51m)

**First Floor Landing** 

**Bedroom One** 15' 2" into bay x 12' 9" to rear of wardrobes (4.62m x 3.88m)