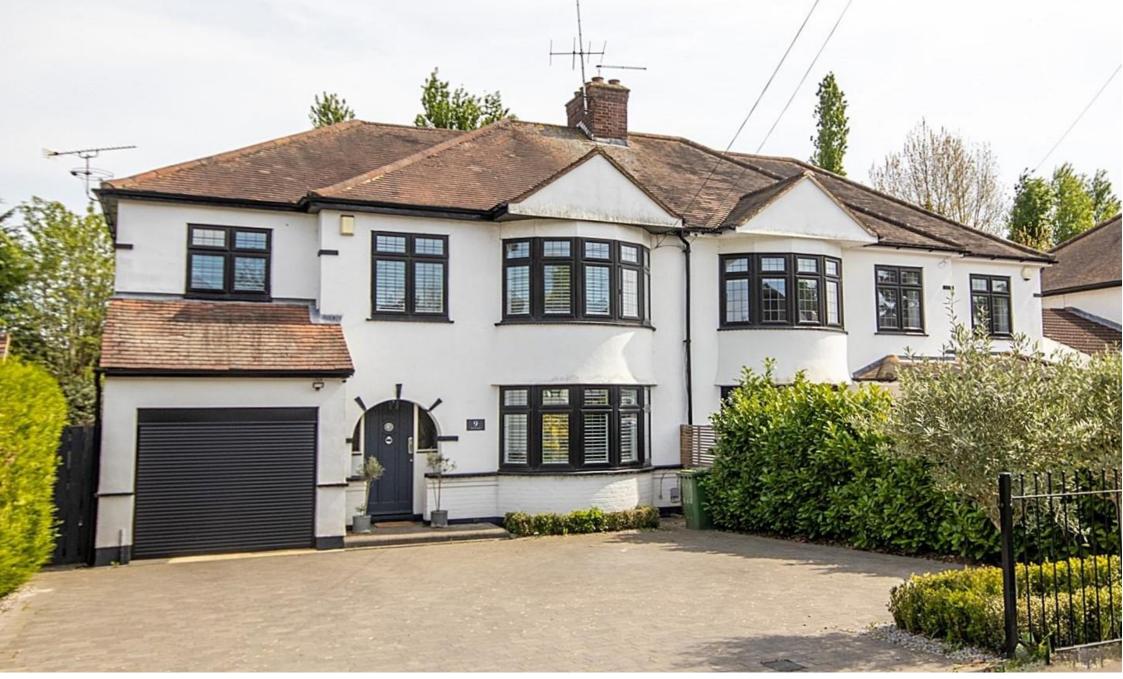

## Friars Avenue Shenfield Offers in Excess of £995,000

This beautifully presented substantial four-bedroom semi-detached residence is ideally located near the heart of Shenfield Broadway, a perfect choice for commuters traveling to London via the mainline station. Features include a welcoming entrance hall and cloakroom, living room and large openplan kitchen/family/dining area that overlooks a stunning landscaped garden. The property provides four generously sized bedrooms and two bathrooms with separate showers. Outside, the superb rear garden is an attractive highlight of the property, accessible via a split-level composite deck complete with a dining area and a sunken hot tub. The remainder of the garden is primarily laid to lawn, complemented by a storage shed and a charming Wendy house nestled at the

rear. The convenient location benefits from being in the catchment area for St Mary's School (subject to acceptance) and is conveniently positioned near Shenfield station, which offers a fast and frequent service to London, including access to the Elizabeth Line for direct travel to the West End and Heathrow. EPC D. **Entrance Hall** *13' 8'' x 5' 1'' (4.16m x 1.55m)* 