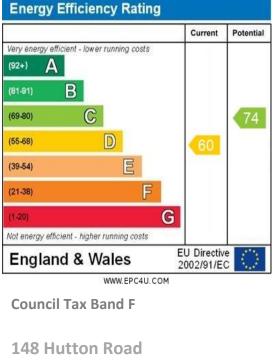

rear. The convenient location benefits from being in the catchment area for St Mary's School (subject to acceptance) and is conveniently positioned near Shenfield station, which offers a fast and frequent service to London, including access to the Elizabeth Line for direct travel to the West End and Heathrow. EPC D. **Entrance Hall** *13' 8'' x 5' 1'' (4.16m x 1.55m)* 