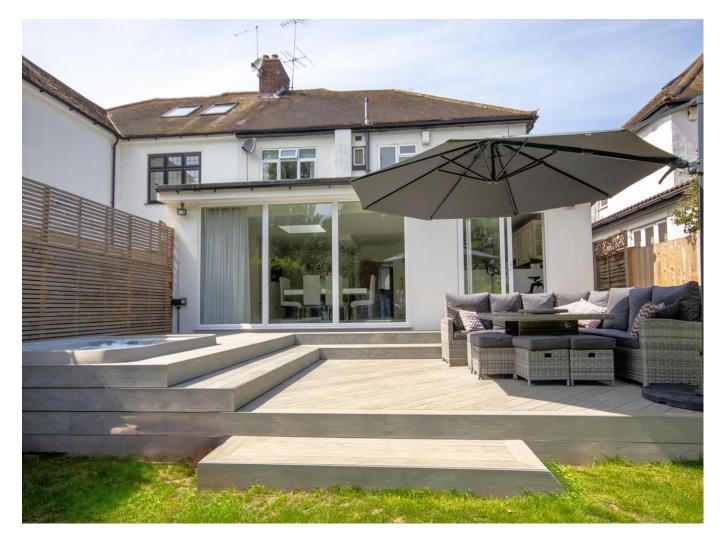

## Friars Avenue Shenfield Offers in Excess of £995,000

This beautifully presented substantial four-bedroom semi-detached residence is ideally located near the heart of Shenfield Broadway, a perfect choice for commuters traveling to London via the mainline station. Features include a welcoming entrance hall and cloakroom, living room and large openplan kitchen/family/dining area that overlooks a stunning landscaped garden. The property provides four generously sized bedrooms and two bathrooms with separate showers. Outside, the superb rear garden is an attractive highlight of the property, accessible via a split-level composite deck complete with a dining area and a sunken hot tub. The remainder of the garden is primarily laid to lawn, complemented by a storage shed and a charming Wendy house nestled at the