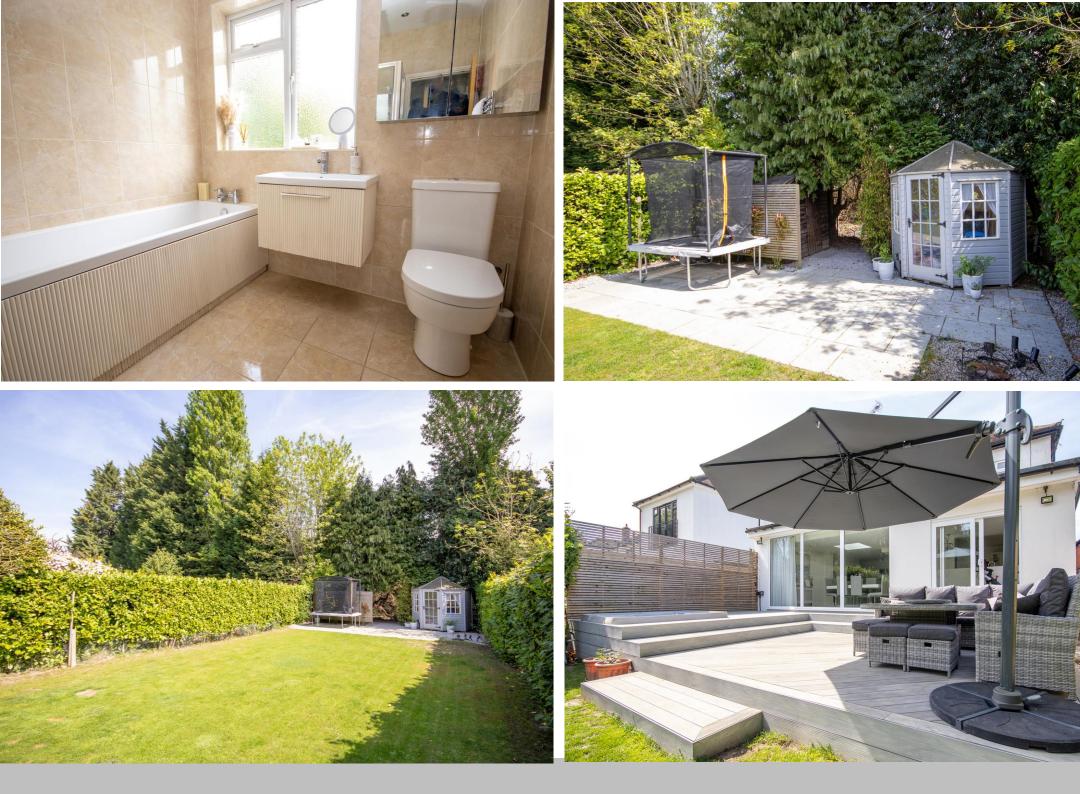

## Friars Avenue Shenfield Offers in Excess of £995,000

This beautifully presented substantial four-bedroom semi-detached residence is ideally located near the heart of Shenfield Broadway, a perfect choice for commuters traveling to London via the mainline station. Features include a welcoming entrance hall and cloakroom, living room and large openplan kitchen/family/dining area that overlooks a stunning landscaped garden. The property provides four generously sized bedrooms and two bathrooms with separate showers. Outside, the superb rear garden is an attractive highlight of the property, accessible via a split-level composite deck complete with a dining area and a sunken hot tub. The remainder of the garden is primarily laid to lawn, complemented by a storage shed and a charming Wendy house nestled at the

**Bathroom Two** 9' 6'' x 8' 0'' (2.89m x 2.44m)

Shenfield Essex CM15 8NL