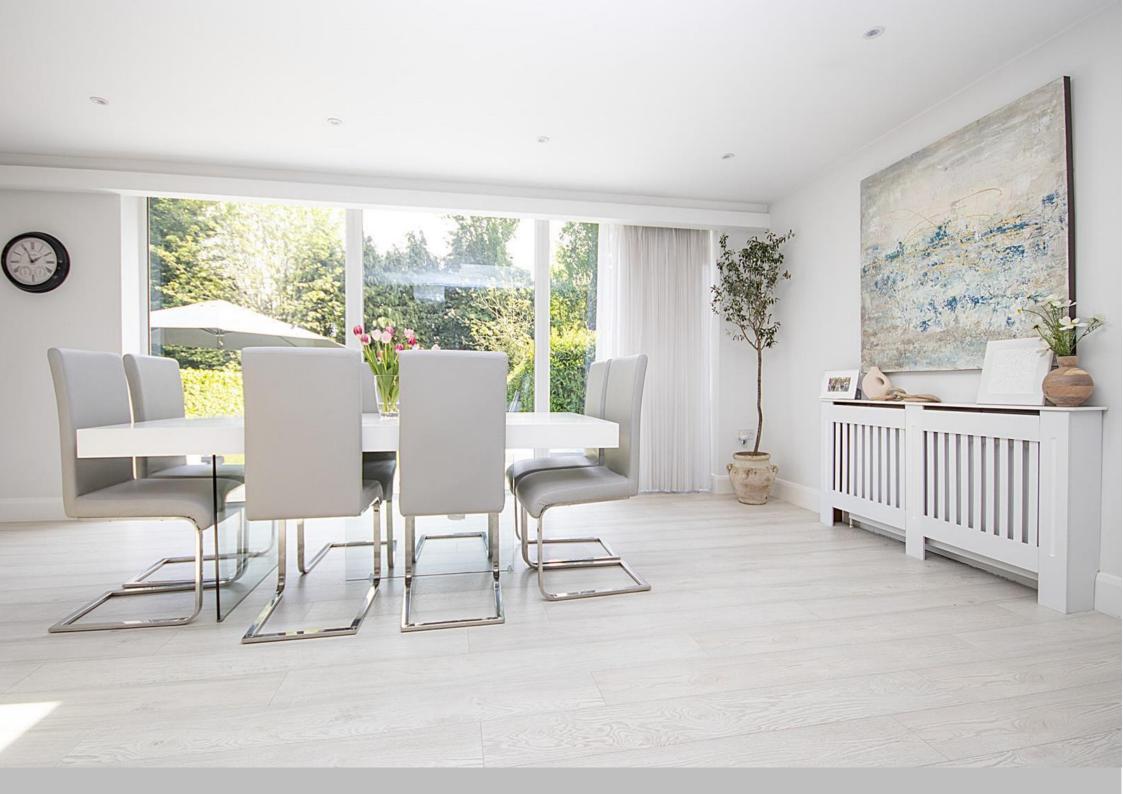

## Friars Avenue Shenfield Offers in Excess of £995,000

This beautifully presented substantial four-bedroom semi-detached residence is ideally located near the heart of Shenfield Broadway, a perfect choice for commuters traveling to London via the mainline station. Features include a welcoming entrance hall and cloakroom, living room and large openplan kitchen/family/dining area that overlooks a stunning landscaped garden. The property provides four generously sized bedrooms and two bathrooms with separate showers. Outside, the superb rear garden is an attractive highlight of the property, accessible via a split-level composite deck complete with a dining area and a sunken hot tub. The remainder of the garden is primarily laid to lawn, complemented by a storage shed and a charming Wendy house nestled at the

Cloakroom

**Lounge** 15' 2'' into bay x 12' 9'' (4.62m x 3.88m)

**Kitchen/Dining/Family Room** 28' 0'' x 26' 9'' (8.53m x 8.15m)

**Garage** 20' 0'' x 8' 3'' (6.09m x 2.51m)

**First Floor Landing** 

**Bedroom One** 15' 2" into bay x 12' 9" to rear of wardrobes (4.62m x 3.88m)