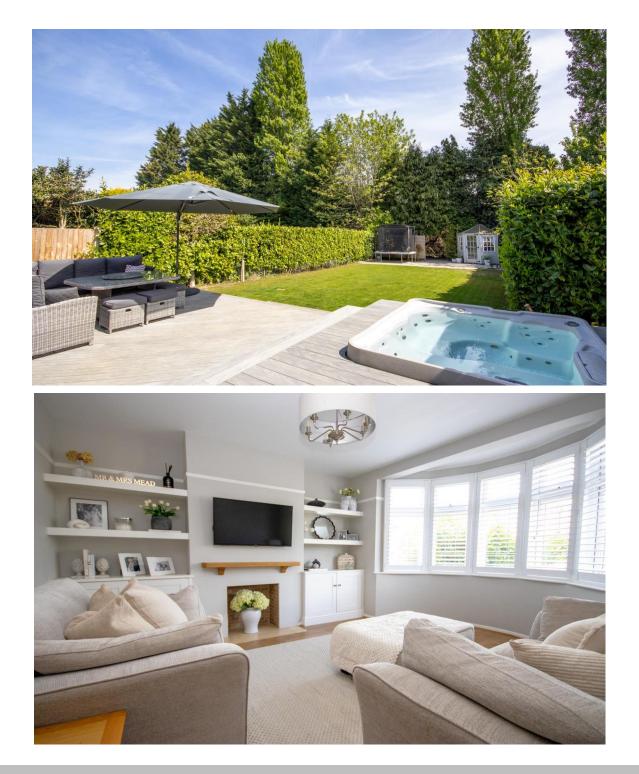

## Friars Avenue Shenfield Offers in Excess of £995,000

This beautifully presented substantial four-bedroom semi-detached residence is ideally located near the heart of Shenfield Broadway, a perfect choice for commuters traveling to London via the mainline station. Features include a welcoming entrance hall and cloakroom, living room and large openplan kitchen/family/dining area that overlooks a stunning landscaped garden. The property provides four generously sized bedrooms and two bathrooms with separate showers. Outside, the superb rear garden is an attractive highlight of the property, accessible via a split-level composite deck complete with a dining area and a sunken hot tub. The remainder of the garden is primarily laid to lawn, complemented by a storage shed and a charming Wendy house nestled at the

Cloakroom

**Lounge** 15' 2'' into bay x 12' 9'' (4.62m x 3.88m)

**Kitchen/Dining/Family Room** 28' 0'' x 26' 9'' (8.53m x 8.15m)

**Garage** 20' 0'' x 8' 3'' (6.09m x 2.51m)

**First Floor Landing** 

**Bedroom One** 15' 2" into bay x 12' 9" to rear of wardrobes (4.62m x 3.88m)