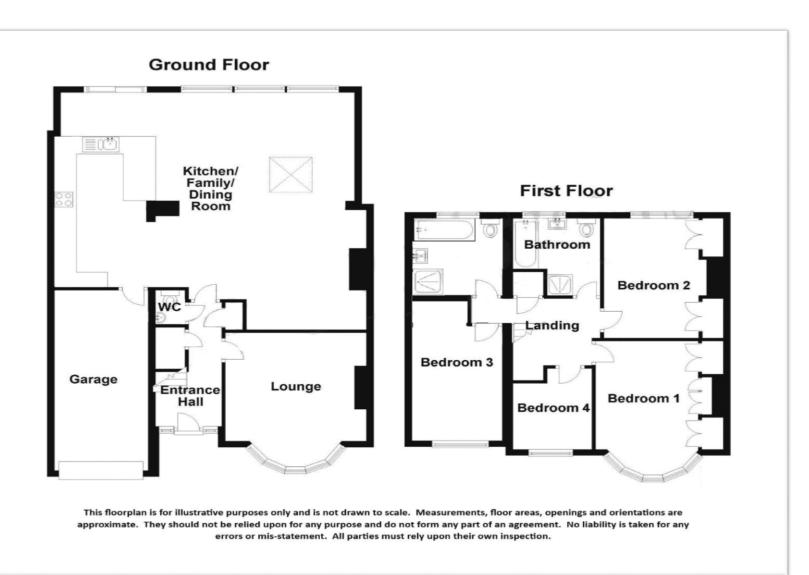

rear. The convenient location benefits from being in the catchment area for St Mary's School (subject to acceptance) and is conveniently positioned near Shenfield station, which offers a fast and frequent service to London, including access to the Elizabeth Line for direct travel to the West End and Heathrow. EPC D. **Entrance Hall** *13' 8'' x 5' 1'' (4.16m x 1.55m)* 

Cloakroom

**Lounge** 15' 2'' into bay x 12' 9'' (4.62m x 3.88m)

**Kitchen/Dining/Family Room** 28' 0'' x 26' 9'' (8.53m x 8.15m)

**Garage** 20' 0'' x 8' 3'' (6.09m x 2.51m)

**First Floor Landing** 

**Bedroom One** 15' 2" into bay x 12' 9" to rear of wardrobes (4.62m x 3.88m)

**Bedroom Two** *13' 0'' x 10' 1'' (3.96m x 3.07m)* 

**Bedroom Three** *11' 5'' x 8' 0'' (3.48m x 2.44m)* 

**Bedroom Four** 9' 0'' x 7' 2'' (2.74m x 2.18m) max.

**Bathroom One** 8' 6'' x 7' 6'' (2.59m x 2.28m) into door recess.

**Bathroom Two** 9' 6'' x 8' 0'' (2.89m x 2.44m)

Shenfield Essex CM15 8NL