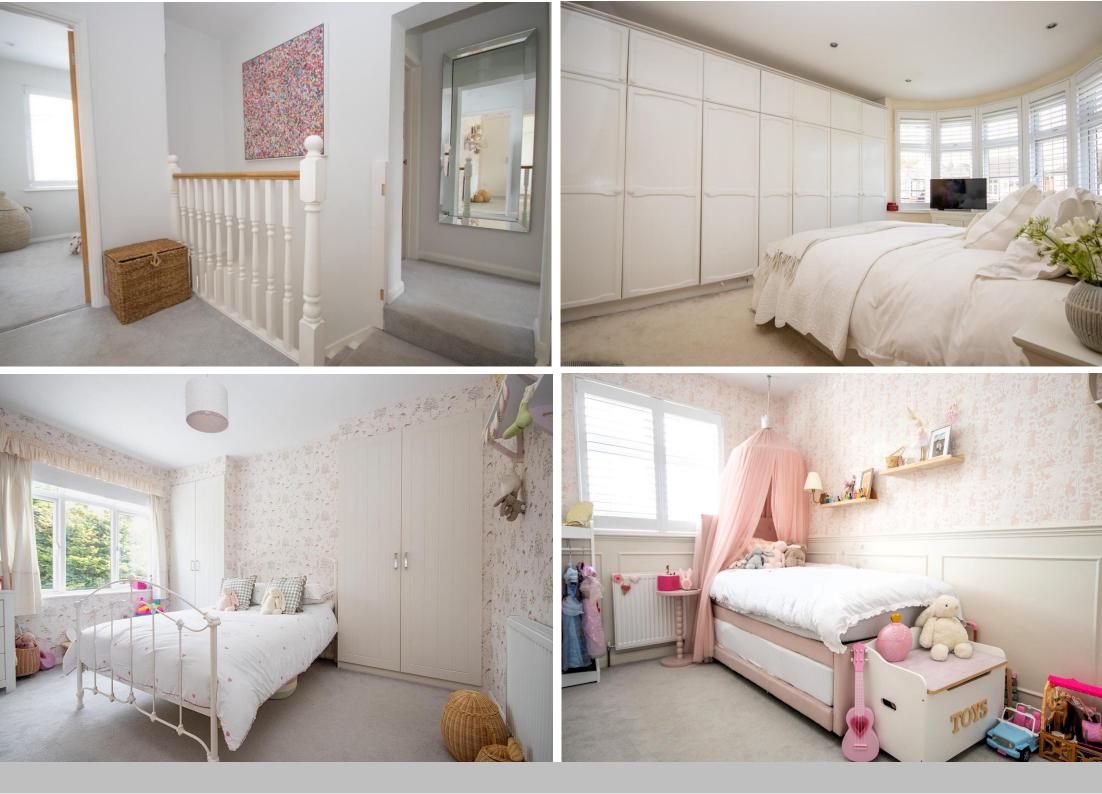

Cloakroom

**Lounge** 15' 2'' into bay x 12' 9'' (4.62m x 3.88m)

**Kitchen/Dining/Family Room** 28' 0'' x 26' 9'' (8.53m x 8.15m)

**Garage** 20' 0'' x 8' 3'' (6.09m x 2.51m)

**First Floor Landing** 

**Bedroom One** 15' 2" into bay x 12' 9" to rear of wardrobes (4.62m x 3.88m)

**Bedroom Two** *13' 0'' x 10' 1'' (3.96m x 3.07m)* 

**Bedroom Three** *11' 5'' x 8' 0'' (3.48m x 2.44m)* 

**Bedroom Four** 9' 0'' x 7' 2'' (2.74m x 2.18m) max.

**Bathroom One** 8' 6'' x 7' 6'' (2.59m x 2.28m) into door recess.