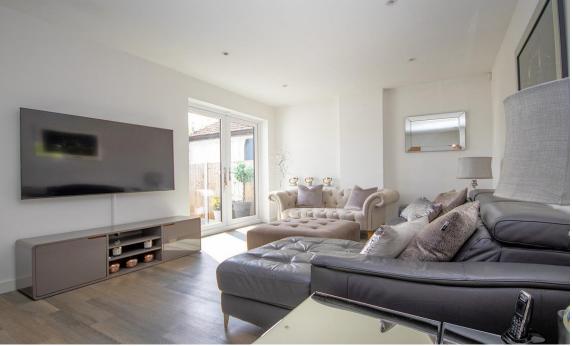

Living Room 20' 10'' x 11' 10'' (6.35m x 3.60m)

**Kitchen** *11' 10'' x 8' 3'' (3.60m x 2.51m)* 

**Inner Hall** *14' 5'' x 3' 9'' (4.39m x 1.14m)* 

Bedroom One 12' 11'' x 9' 11'' (3.93m x 3.02m) max.

Bedroom Two 12' 10'' x 11' 8'' (3.91m x 3.55m)