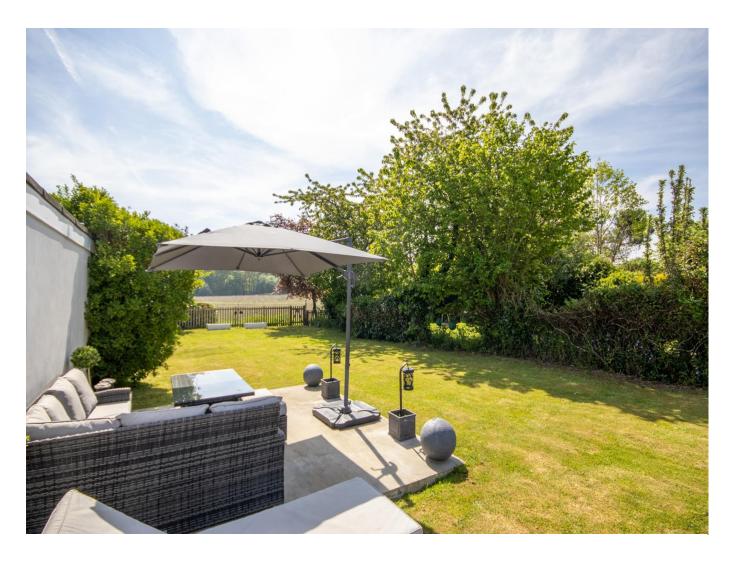

room if required. The property is set back from the road, providing multiple parking spaces at the front. The good-sized rear garden is attractively landscaped, featuring a patio and sun terrace, perfect for outdoor relaxation and entertaining. EPC D. Entrance Hall 9' 5" x 8' 8" (2.87m x 2.64m)