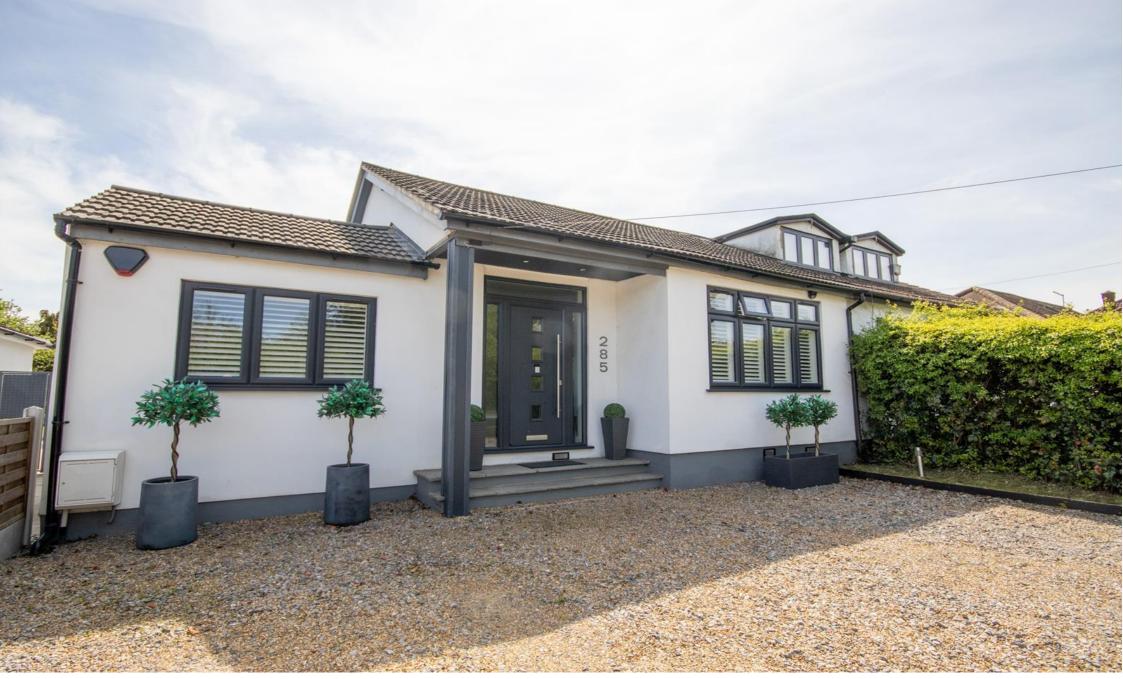

## Chelmsford Road Shenfield £535,000

This well presented three-bedroom semidetached bungalow is located on the outskirts of Shenfield, offering convenient access to the A12 and just one exit away from the M25 London orbital. Shenfield Broadway and the mainline station are within 1.6 miles, providing easy access to a variety of local amenities, including schools, shops, bars, and restaurants. The charming nearby villages of Mountnessing and Ingatestone also offer similar facilities, enhancing the appeal of the location. Internally, the accommodation features a spacious entrance hall that leads to a comfortable lounge and a well-equipped kitchen. An inner hallway connects to two of the bedrooms, family bathroom, and a utility cupboard for added convenience. The third bedroom, accessed directly from the entrance hall, could serve as a study or separate dining

room if required. The property is set back from the road, providing multiple parking spaces at the front. The good-sized rear garden is attractively landscaped, featuring a patio and sun terrace, perfect for outdoor relaxation and entertaining. EPC D. Entrance Hall 9' 5" x 8' 8" (2.87m x 2.64m)