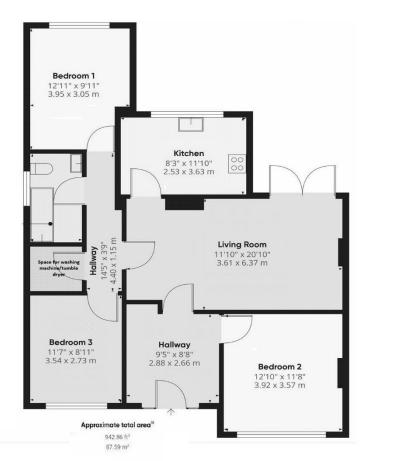

room if required. The property is set back from the road, providing multiple parking spaces at the front. The good-sized rear garden is attractively landscaped, featuring a patio and sun terrace, perfect for outdoor relaxation and entertaining. EPC D. Entrance Hall 9' 5" x 8' 8" (2.87m x 2.64m)

Living Room 20' 10'' x 11' 10'' (6.35m x 3.60m)

**Kitchen** *11' 10'' x 8' 3'' (3.60m x 2.51m)* 

**Inner Hall** *14' 5'' x 3' 9'' (4.39m x 1.14m)* 

Bedroom One 12' 11'' x 9' 11'' (3.93m x 3.02m) max.

Bedroom Two 12' 10'' x 11' 8'' (3.91m x 3.55m)

**Bedroom Three** *11' 7'' x 8' 11'' (3.53m x 2.72m)* 

**Utility Cupboard** 

**Bathroom** 9' 6" x 5' 3" (2.89m x 1.60m)