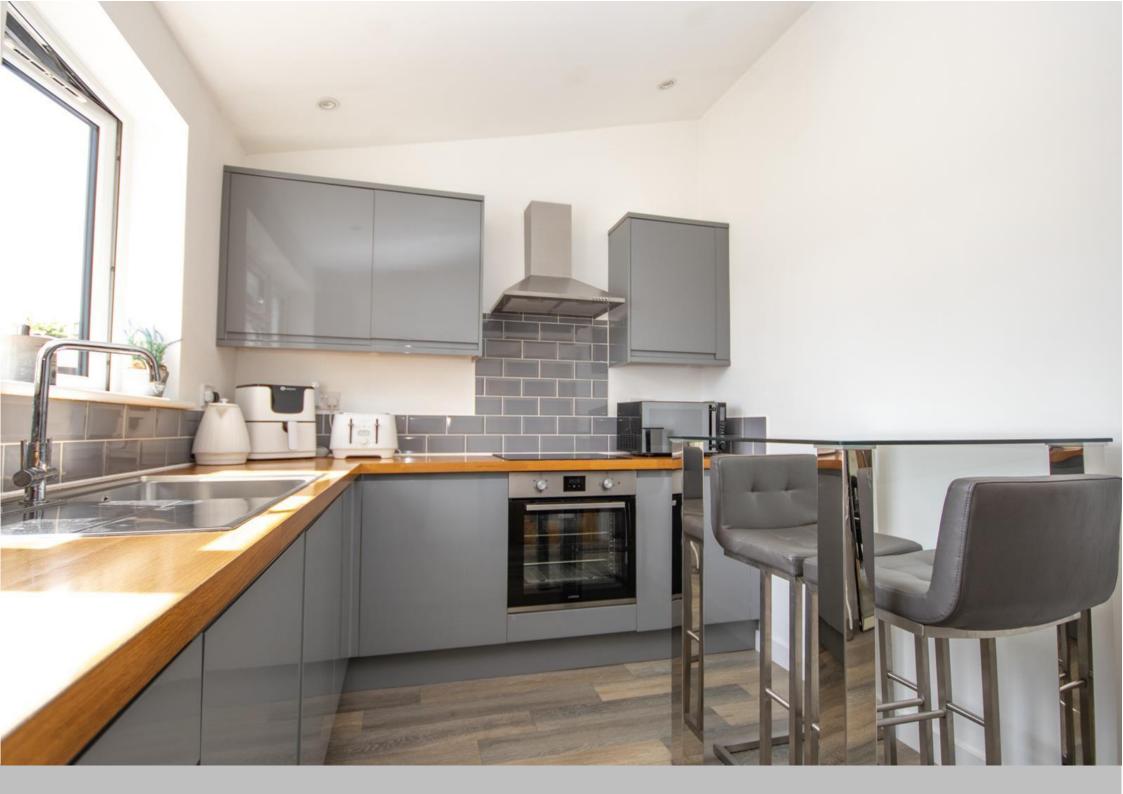

Living Room 20' 10'' x 11' 10'' (6.35m x 3.60m)

**Kitchen** *11' 10'' x 8' 3'' (3.60m x 2.51m)* 

**Inner Hall** *14' 5'' x 3' 9'' (4.39m x 1.14m)* 

Bedroom One 12' 11'' x 9' 11'' (3.93m x 3.02m) max.

Bedroom Two 12' 10'' x 11' 8'' (3.91m x 3.55m)