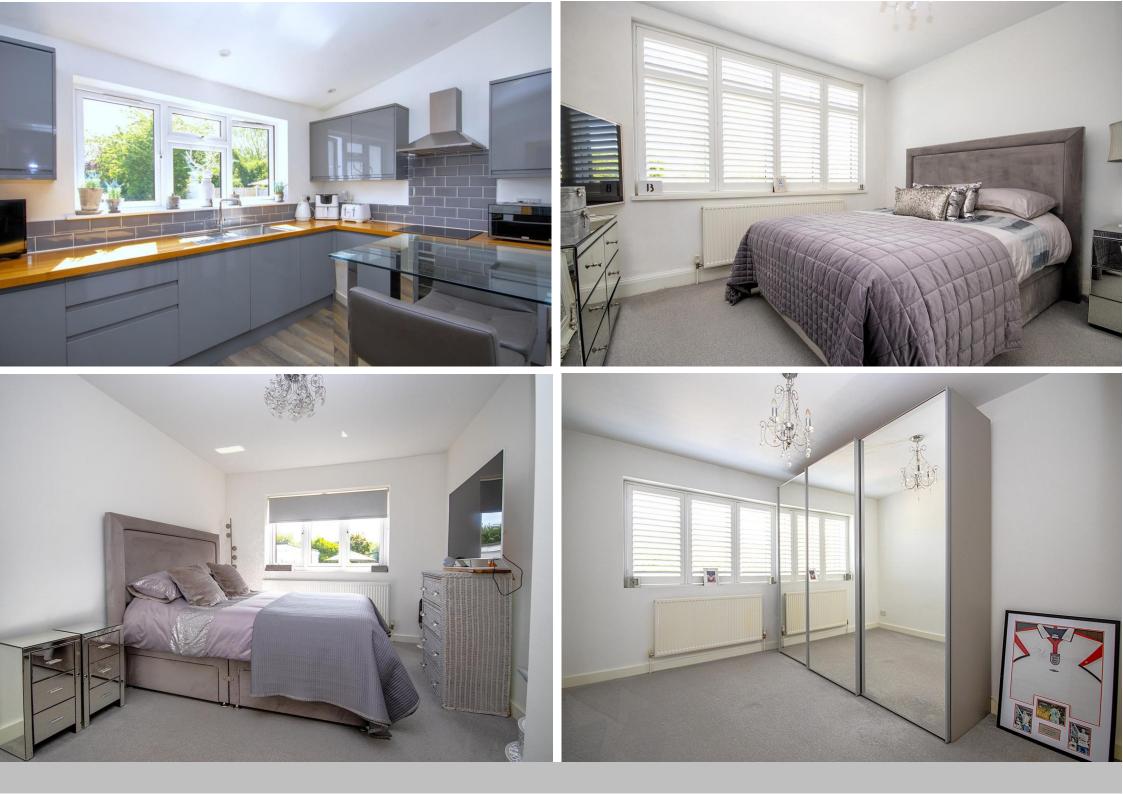

Living Room 20' 10'' x 11' 10'' (6.35m x 3.60m)

**Kitchen** *11' 10'' x 8' 3'' (3.60m x 2.51m)* 

**Inner Hall** *14' 5'' x 3' 9'' (4.39m x 1.14m)* 

Bedroom One 12' 11'' x 9' 11'' (3.93m x 3.02m) max.

Bedroom Two 12' 10'' x 11' 8'' (3.91m x 3.55m)

**Bedroom Three** *11' 7'' x 8' 11'' (3.53m x 2.72m)* 

**Utility Cupboard** 

**Bathroom** 9' 6" x 5' 3" (2.89m x 1.60m)