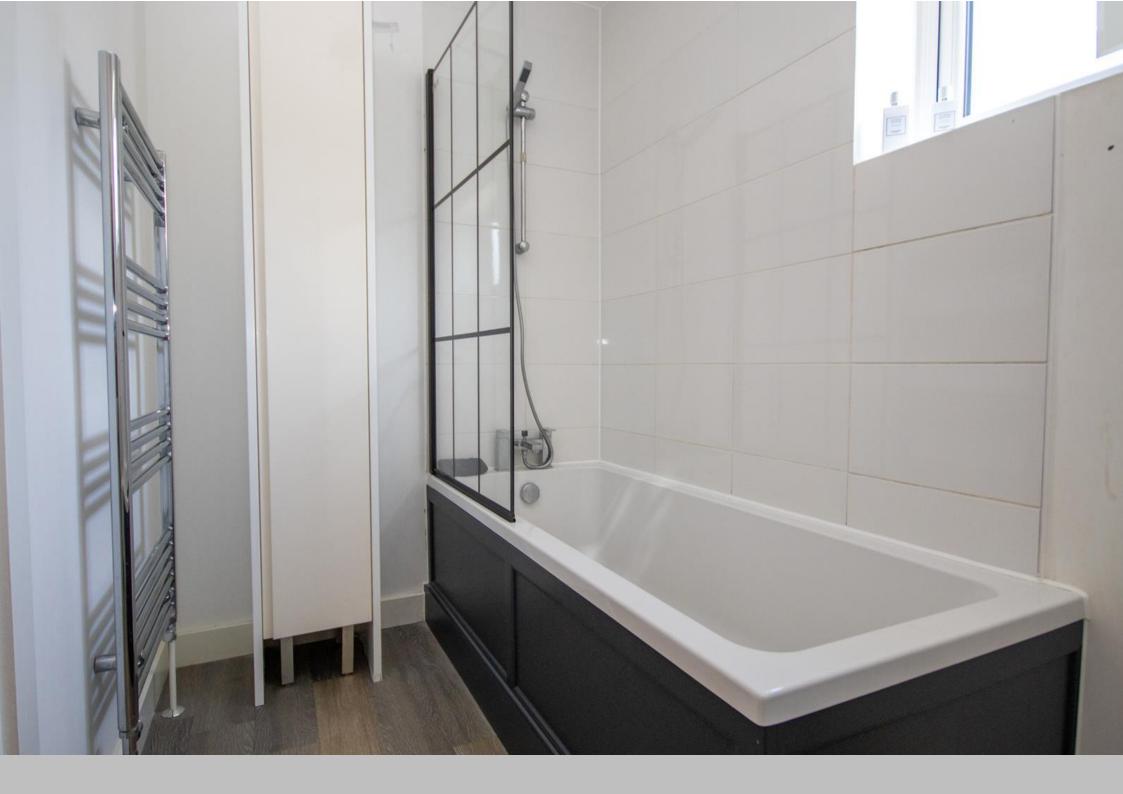

**Bedroom Three** *11' 7'' x 8' 11'' (3.53m x 2.72m)* 

**Utility Cupboard** 

**Bathroom** 9' 6" x 5' 3" (2.89m x 1.60m)