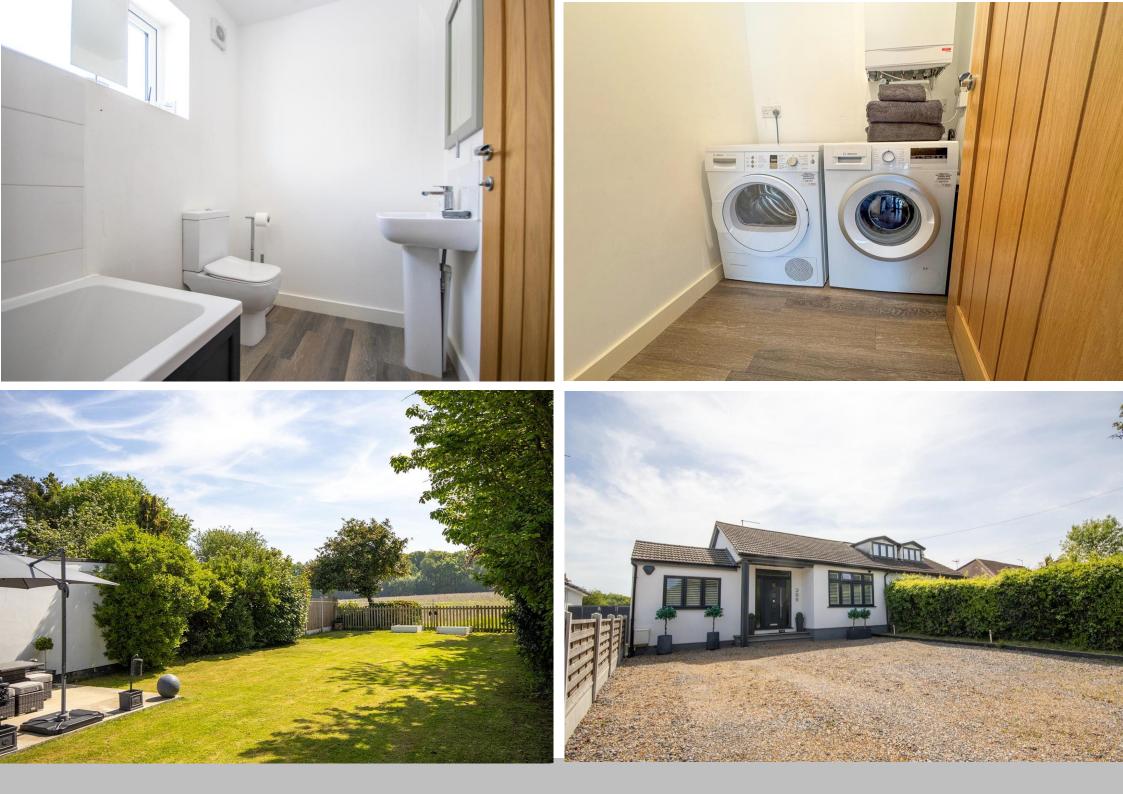

## Chelmsford Road Shenfield £535,000

This well presented three-bedroom semidetached bungalow is located on the outskirts of Shenfield, offering convenient access to the A12 and just one exit away from the M25 London orbital. Shenfield Broadway and the mainline station are within 1.6 miles, providing easy access to a variety of local amenities, including schools, shops, bars, and restaurants. The charming nearby villages of Mountnessing and Ingatestone also offer similar facilities, enhancing the appeal of the location. Internally, the accommodation features a spacious entrance hall that leads to a comfortable lounge and a well-equipped kitchen. An inner hallway connects to two of the bedrooms, family bathroom, and a utility cupboard for added convenience. The third bedroom, accessed directly from the entrance hall, could serve as a study or separate dining

room if required. The property is set back from the road, providing multiple parking spaces at the front. The good-sized rear garden is attractively landscaped, featuring a patio and sun terrace, perfect for outdoor relaxation and entertaining. EPC D. Entrance Hall 9' 5" x 8' 8" (2.87m x 2.64m)

**Bedroom Three** *11' 7'' x 8' 11'' (3.53m x 2.72m)* 

**Utility Cupboard** 

**Bathroom** 9' 6" x 5' 3" (2.89m x 1.60m)