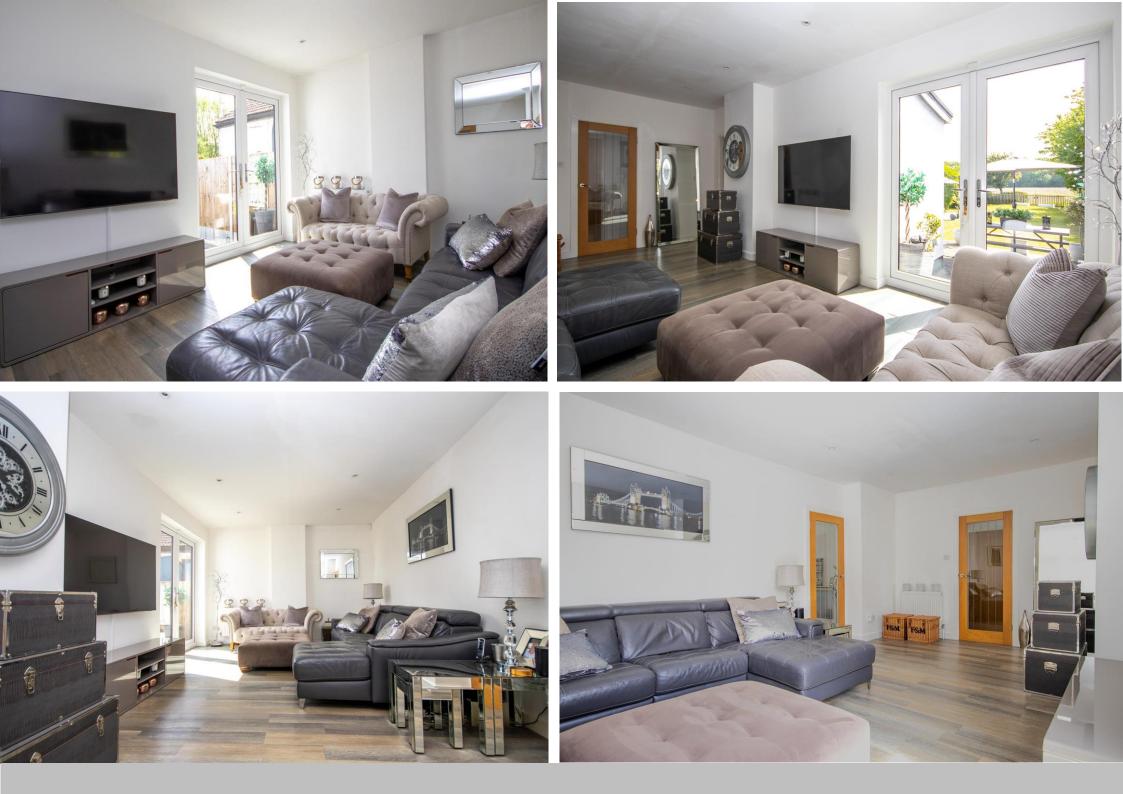

## Chelmsford Road Shenfield £535,000

This well presented three-bedroom semidetached bungalow is located on the outskirts of Shenfield, offering convenient access to the A12 and just one exit away from the M25 London orbital. Shenfield Broadway and the mainline station are within 1.6 miles, providing easy access to a variety of local amenities, including schools, shops, bars, and restaurants. The charming nearby villages of Mountnessing and Ingatestone also offer similar facilities, enhancing the appeal of the location. Internally, the accommodation features a spacious entrance hall that leads to a comfortable lounge and a well-equipped kitchen. An inner hallway connects to two of the bedrooms, family bathroom, and a utility cupboard for added convenience. The third bedroom, accessed directly from the entrance hall, could serve as a study or separate dining

Living Room 20' 10'' x 11' 10'' (6.35m x 3.60m)

**Kitchen** *11' 10'' x 8' 3'' (3.60m x 2.51m)* 

**Inner Hall** *14' 5'' x 3' 9'' (4.39m x 1.14m)* 

Bedroom One 12' 11'' x 9' 11'' (3.93m x 3.02m) max.

Bedroom Two 12' 10'' x 11' 8'' (3.91m x 3.55m)