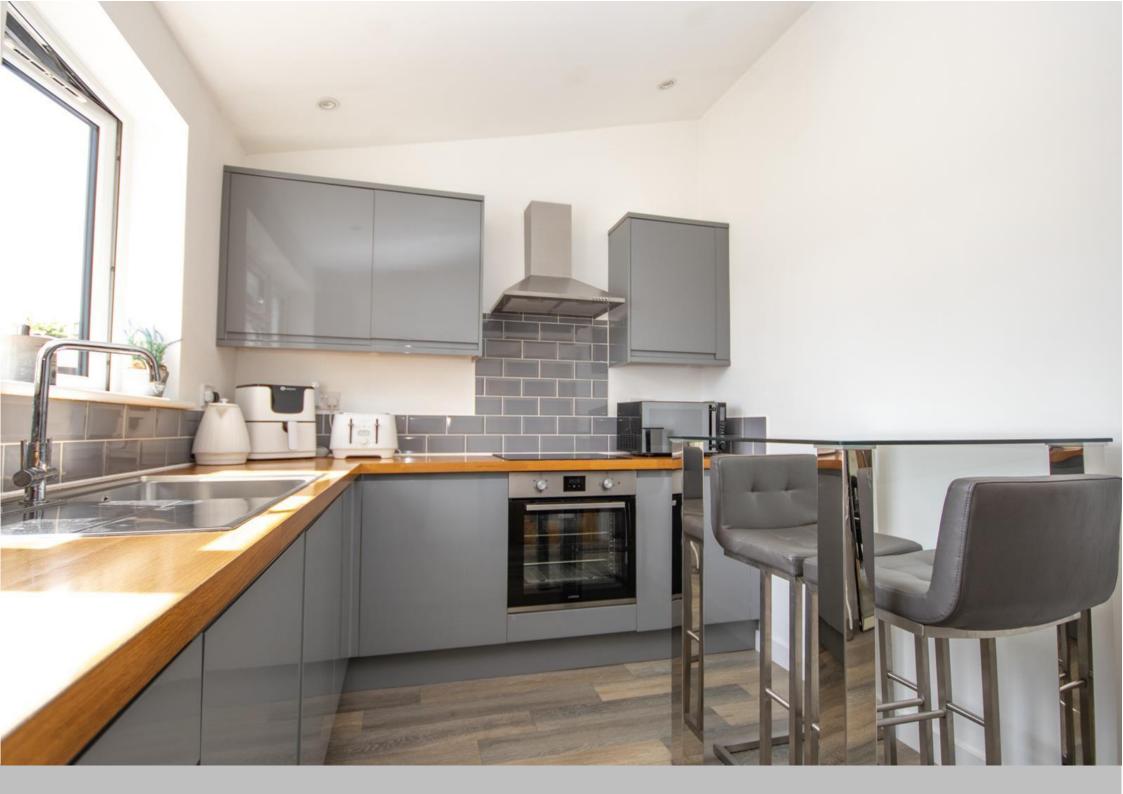

Living Room 20' 10'' x 11' 10'' (6.35m x 3.60m)

**Kitchen** *11' 10'' x 8' 3'' (3.60m x 2.51m)* 

**Inner Hall** *14' 5'' x 3' 9'' (4.39m x 1.14m)* 

**Bedroom One** *12' 11'' x 9' 11'' (3.93m x 3.02m) max.* 