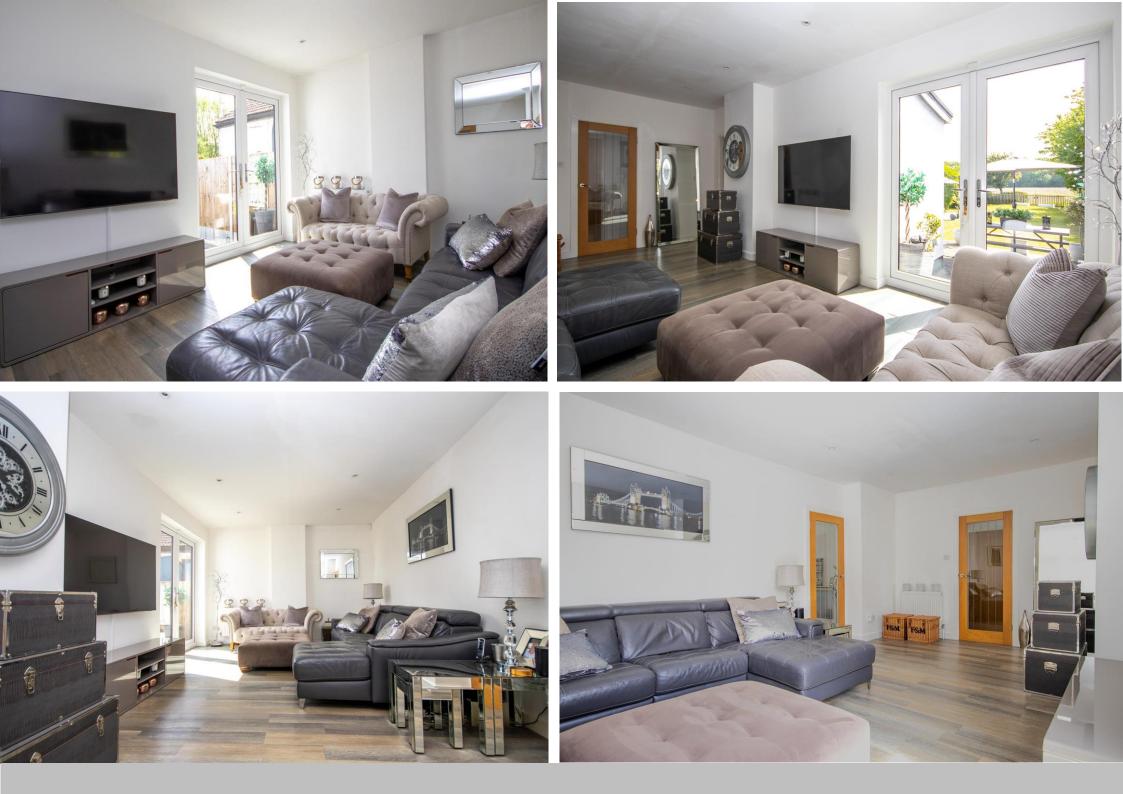

Living Room 20' 10'' x 11' 10'' (6.35m x 3.60m)

**Kitchen** *11' 10'' x 8' 3'' (3.60m x 2.51m)* 

**Inner Hall** *14' 5'' x 3' 9'' (4.39m x 1.14m)* 

**Bedroom One** *12' 11'' x 9' 11'' (3.93m x 3.02m) max.* 