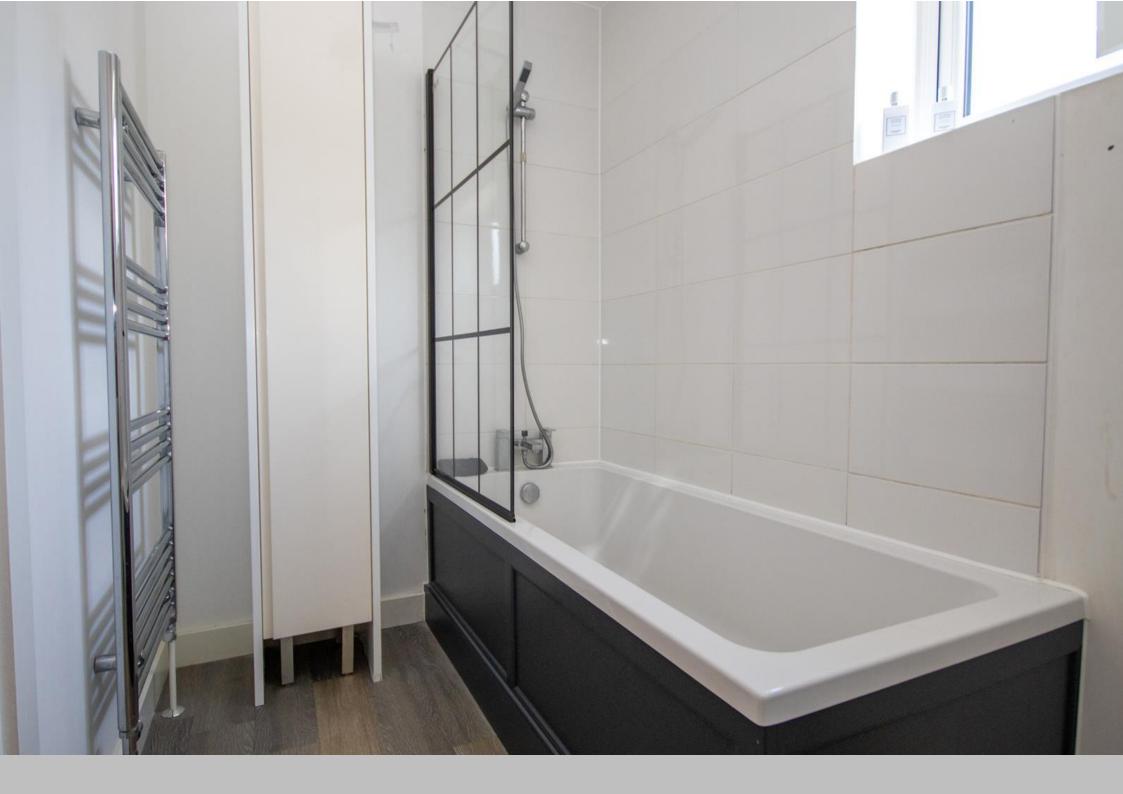

Bedroom Two 12' 10'' x 11' 8'' (3.91m x 3.55m)

**Bedroom Three** *11' 7'' x 8' 11'' (3.53m x 2.72m)* 

**Utility Cupboard** 

**Bathroom** 9' 6" x 5' 3" (2.89m x 1.60m)