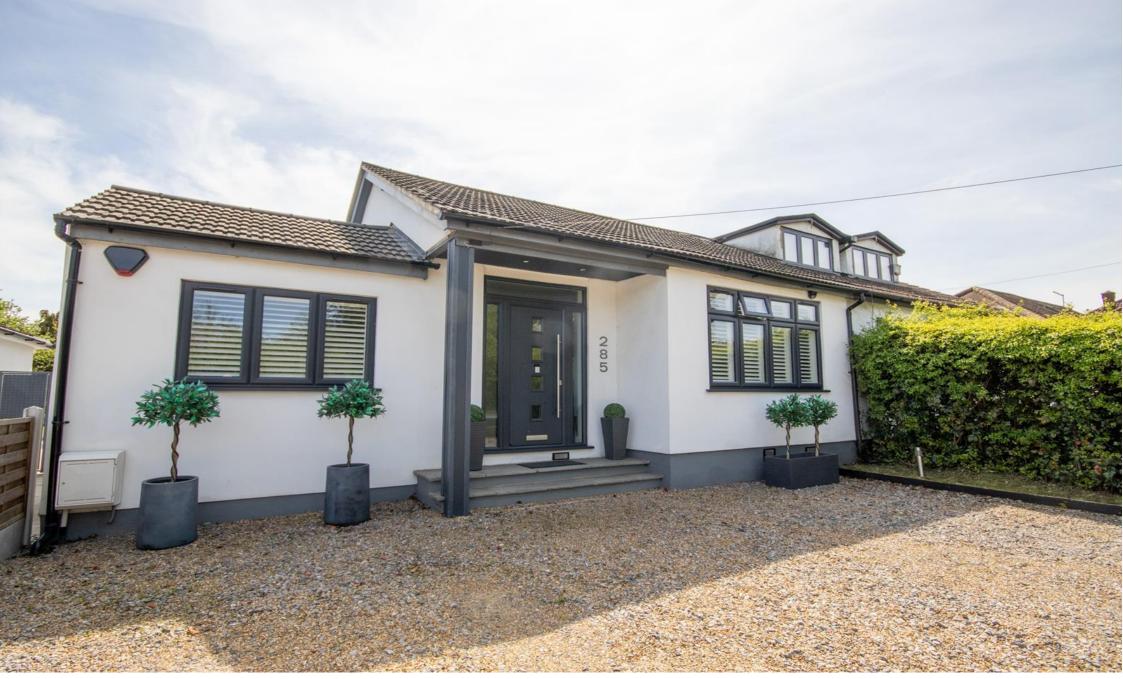

## Chelmsford Road Shenfield £535,000

This well presented three-bedroom semidetached bungalow is located on the outskirts of Shenfield, offering convenient access to the A12 and just one exit away from the M25 London orbital. Shenfield Broadway and the mainline station are within 1.6 miles, providing easy access to a variety of local amenities, including schools, shops, bars, and restaurants. The charming nearby villages of Mountnessing and Ingatestone also offer similar facilities, enhancing the appeal of the location. Internally, the accommodation features a spacious entrance hall that leads to a comfortable lounge and a well-equipped kitchen. An inner hallway connects to two of the bedrooms, family bathroom, and a utility cupboard for added convenience. The third bedroom, accessed directly from the entrance hall, could serve as a study or separate dining

room if required. The property is set back from the road, providing multiple parking spaces at the front. The good-sized rear garden is attractively landscaped, featuring a patio and sun terrace, perfect for outdoor relaxation and entertaining. Notably, the rear of the garden backs onto open land that is designated for future development. EPC D. Entrance Hall 9' 5" x 8' 8" (2.87m x 2.64m)