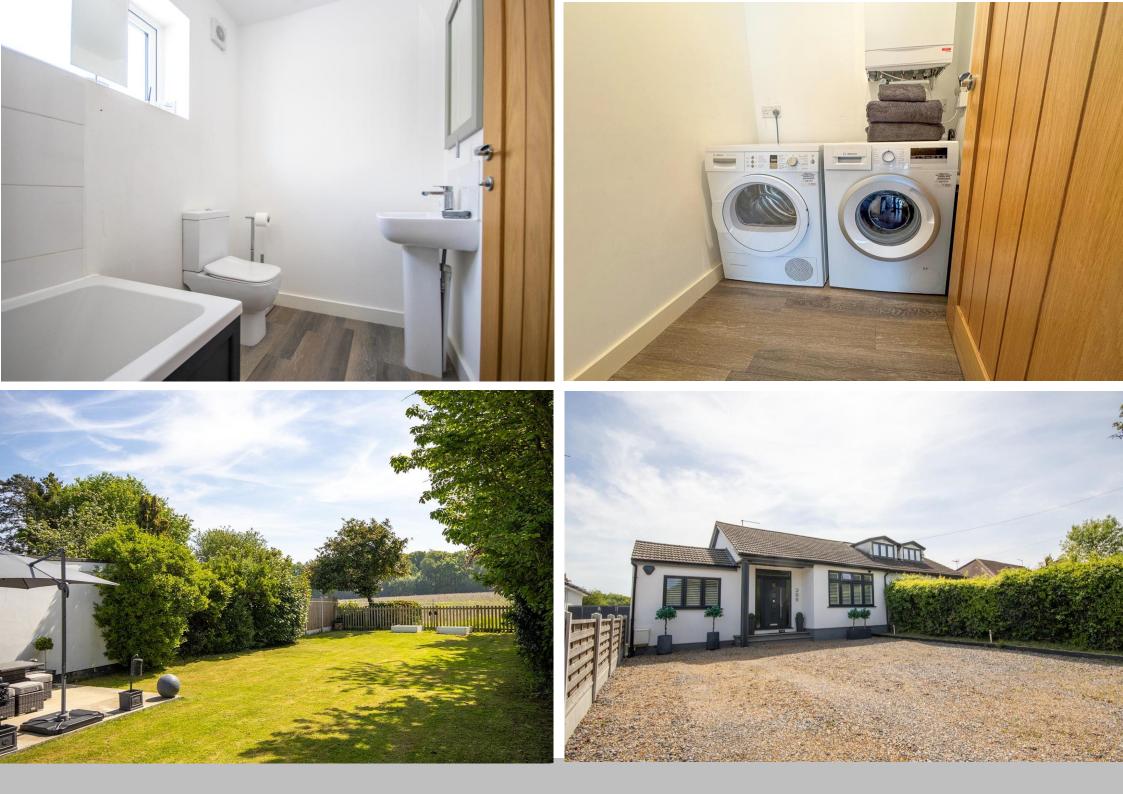

## Chelmsford Road Shenfield £535,000

This well presented three-bedroom semidetached bungalow is located on the outskirts of Shenfield, offering convenient access to the A12 and just one exit away from the M25 London orbital. Shenfield Broadway and the mainline station are within 1.6 miles, providing easy access to a variety of local amenities, including schools, shops, bars, and restaurants. The charming nearby villages of Mountnessing and Ingatestone also offer similar facilities, enhancing the appeal of the location. Internally, the accommodation features a spacious entrance hall that leads to a comfortable lounge and a well-equipped kitchen. An inner hallway connects to two of the bedrooms, family bathroom, and a utility cupboard for added convenience. The third bedroom, accessed directly from the entrance hall, could serve as a study or separate dining

room if required. The property is set back from the road, providing multiple parking spaces at the front. The good-sized rear garden is attractively landscaped, featuring a patio and sun terrace, perfect for outdoor relaxation and entertaining. Notably, the rear of the garden backs onto open land that is designated for future development. EPC D. Entrance Hall 9' 5" x 8' 8" (2.87m x 2.64m)