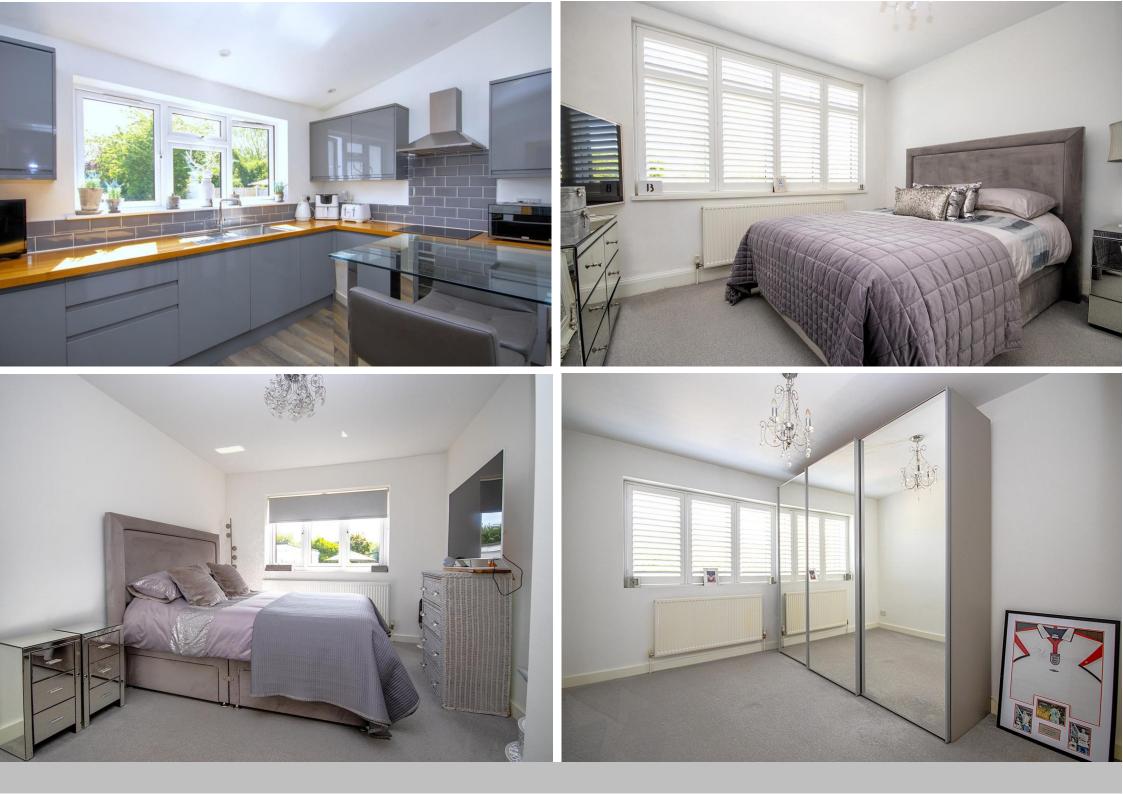

Living Room 20' 10'' x 11' 10'' (6.35m x 3.60m)

**Kitchen** *11' 10'' x 8' 3'' (3.60m x 2.51m)* 

**Inner Hall** *14' 5'' x 3' 9'' (4.39m x 1.14m)* 

**Bedroom One** *12' 11'' x 9' 11'' (3.93m x 3.02m) max.* 

Bedroom Two 12' 10'' x 11' 8'' (3.91m x 3.55m)

**Bedroom Three** *11' 7'' x 8' 11'' (3.53m x 2.72m)* 

**Utility Cupboard** 

**Bathroom** 9' 6" x 5' 3" (2.89m x 1.60m)