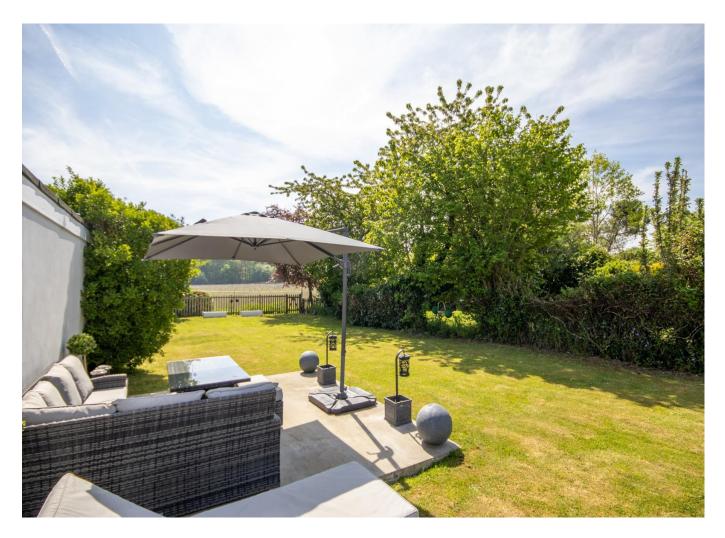

room if required. The property is set back from the road, providing multiple parking spaces at the front. The good-sized rear garden is attractively landscaped, featuring a patio and sun terrace, perfect for outdoor relaxation and entertaining. Notably, the rear of the garden backs onto open land that is designated for future development. EPC D. Entrance Hall 9' 5" x 8' 8" (2.87m x 2.64m)