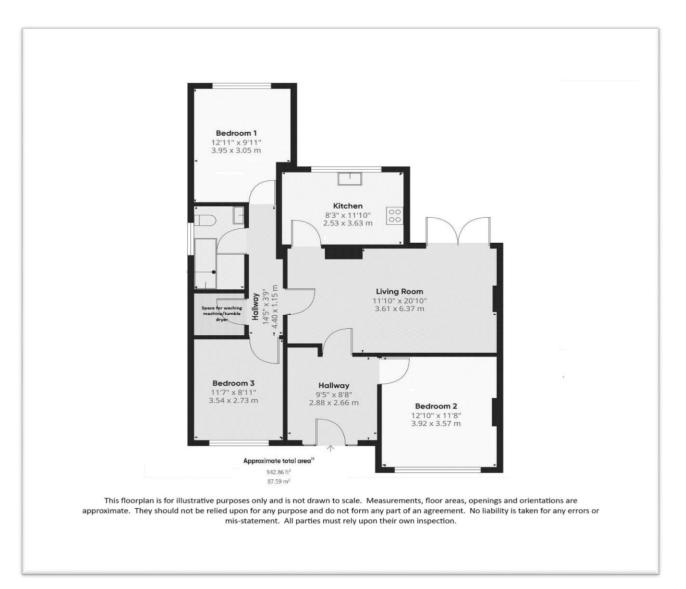

room if required. The property is set back from the road, providing multiple parking spaces at the front. The good-sized rear garden is attractively landscaped, featuring a patio and sun terrace, perfect for outdoor relaxation and entertaining. Notably, the rear of the garden backs onto open land that is designated for future development. EPC D. Entrance Hall 9' 5" x 8' 8" (2.87m x 2.64m)

Living Room 20' 10'' x 11' 10'' (6.35m x 3.60m)

**Kitchen** *11' 10'' x 8' 3'' (3.60m x 2.51m)* 

**Inner Hall** *14' 5'' x 3' 9'' (4.39m x 1.14m)* 

**Bedroom One** *12' 11'' x 9' 11'' (3.93m x 3.02m) max.* 

Bedroom Two 12' 10'' x 11' 8'' (3.91m x 3.55m)

**Bedroom Three** *11' 7'' x 8' 11'' (3.53m x 2.72m)* 

**Utility Cupboard** 

**Bathroom** 9' 6" x 5' 3" (2.89m x 1.60m)