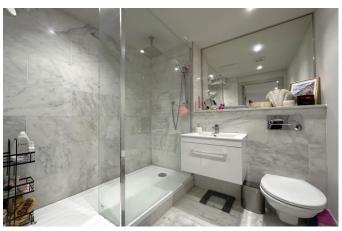

## **Shower Room**

White suite comprising back to wall WC, vanity unit housing wash hand basin with drawer beneath and spacious walk-in shower featuring fully tiled surround with rain shower head and separate handheld shower. Tiled floor. extractor fan. Fitted wall mirror.