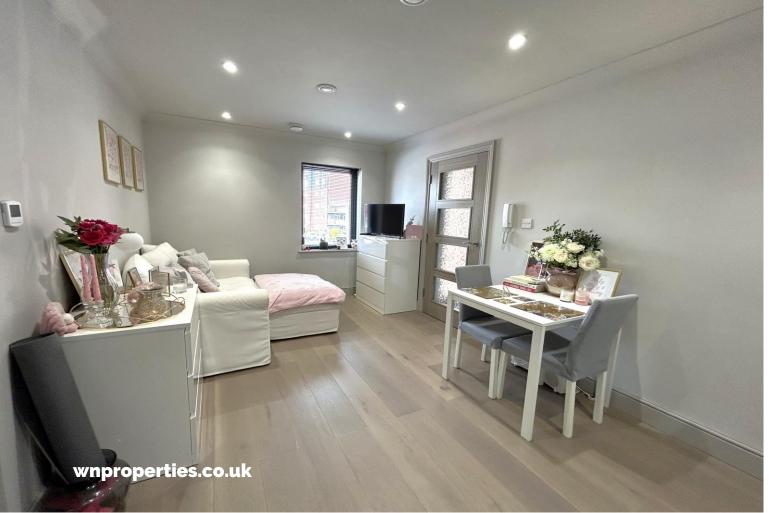

## £1,050.00 pcm

Council Tax Band B

Communal entrance door and hallway with staircase to first floor.

Door to:

Entrance lobby Double glazed window, part glazed door to;

Reception/Kitchen
15' 0" x 9' 3" (4.57m x 2.82m)
Benefitting from double glazed window,
underfloor heating to wood effect flooring.
Kitchen appliances to include 4 ring ceramic hob,
single electric oven with cooker hood, microwave,
integrated fridge/freezer and washer/dryer.

Bedroom 9'9" x 8'9" (2.97m x 2.67m) Double glazed window. Wood effect flooring.