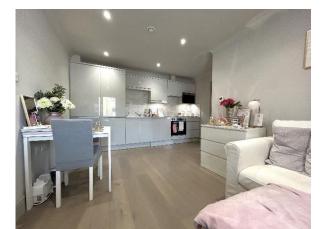

## £1,050.00 pcm

Council Tax Band B

Communal entrance door and hallway with staircase to first floor.

Door to:

Entrance lobby Double glazed window, part glazed door to;

Reception/Kitchen
15' 0" x 9' 3" (4.57m x 2.82m)
Benefitting from double glazed window,
underfloor heating to wood effect flooring.
Kitchen appliances to include 4 ring ceramic hob,
single electric oven with cooker hood, microwave,
integrated fridge/freezer and washer/dryer.