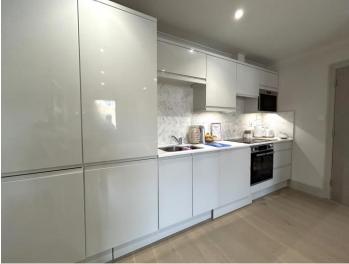

## £1,050.00 pcm

Council Tax Band B

Communal entrance door and hallway with staircase to first floor.

Door to:

Entrance lobby Double glazed window, part glazed door to;

Reception/Kitchen
15' 0" x 9' 3" (4.57m x 2.82m)
Benefitting from double glazed window,
underfloor heating to wood effect flooring.
Kitchen appliances to include 4 ring ceramic hob,
single electric oven with cooker hood, microwave,
integrated fridge/freezer and washer/dryer.