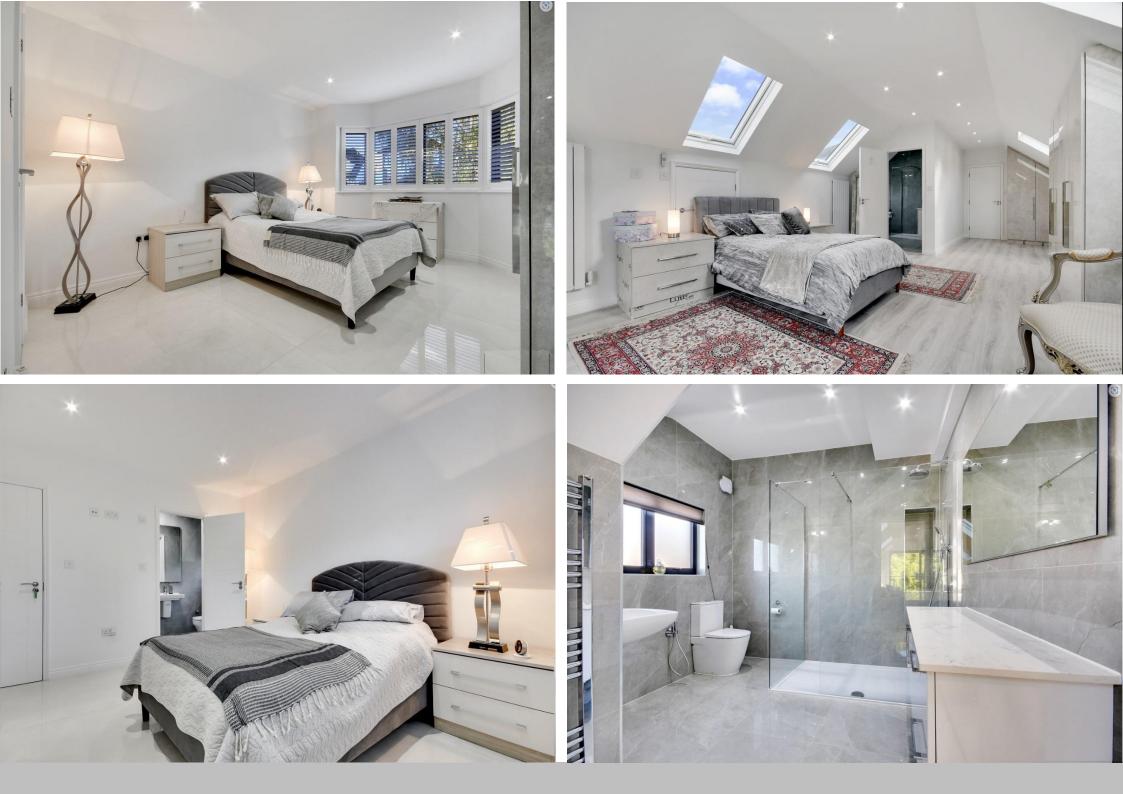

## Margaret Avenue Shenfield Offers in Excess of £1,250,000

Stunning four bedroom residence in prime location behind Shenfield Broadway, ideal for easy access to the mainline station and shops. Recently undergone complete refurbishment and extension including, electric gates to parking area in front and a detached garden room/home gym with underfloor heating at the end of the rear garden. An entrance lobby leads to an amazing open-plan German fitted kitchen/family room, island breakfast bar and lounge/dining areas, all overlooking a superb rear garden via sliding glazed doors. Air conditioning and built in appliances, cloakroom, fitted utility room and two ground floor bedrooms, one with ensuite plus additional ground floor

bathroom. Two first floor bedrooms with en-suites, fitted furniture, air conditioning and one with a large covered balcony overlooking the garden. The high specification includes Nest thermostat, high end appliances and fitted security cameras. EPC C.