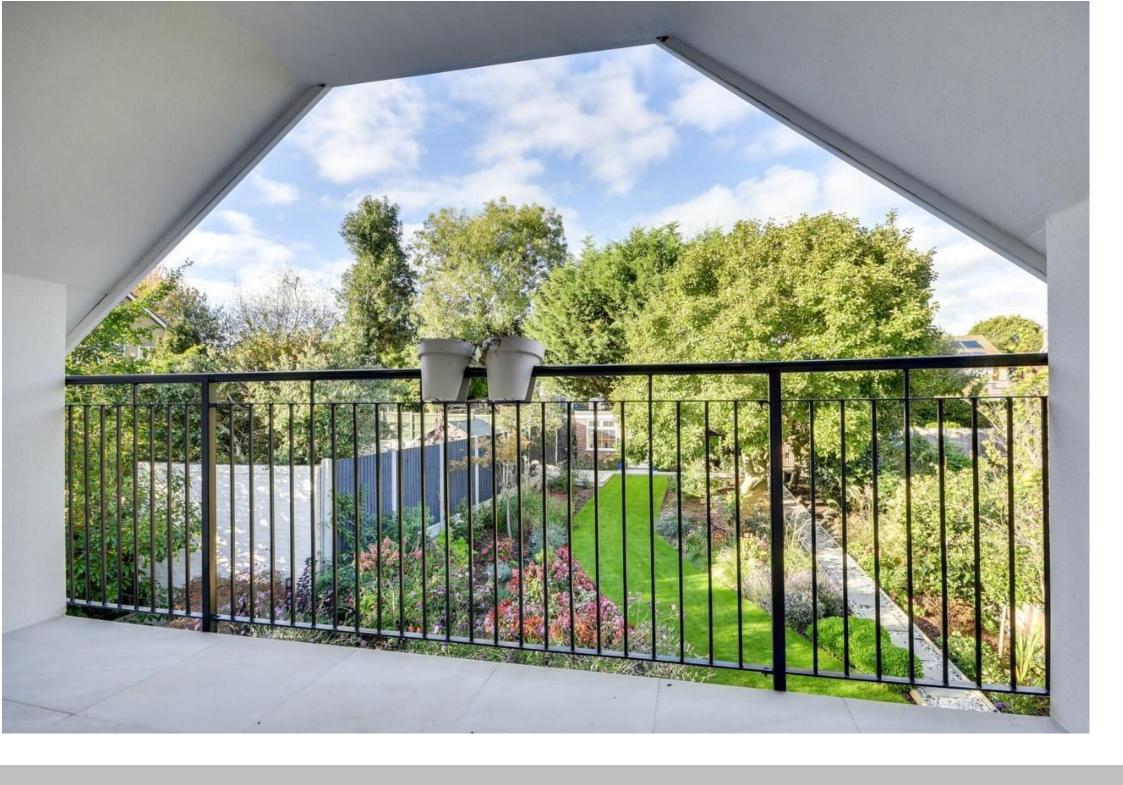

bathroom. Two first floor bedrooms with en-suites, fitted furniture, air conditioning and one with a large covered balcony overlooking the garden. The high specification includes Nest thermostat, high end appliances and fitted security cameras. EPC C.