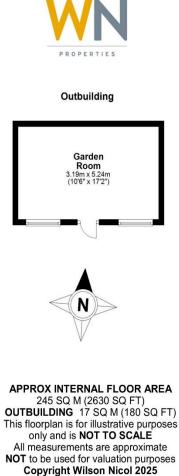

## Margaret Avenue Shenfield Offers in Excess of £1,250,000

Stunning four bedroom residence in prime location behind Shenfield Broadway, ideal for easy access to the mainline station and shops. Recently undergone complete refurbishment and extension including, electric gates to parking area in front and a detached garden room/home gym with underfloor heating at the end of the rear garden. An entrance lobby leads to an amazing open-plan German fitted kitchen/family room, island breakfast bar and lounge/dining areas, all overlooking a superb rear garden via sliding glazed doors. Air conditioning and built in appliances, cloakroom, fitted utility room and two ground floor bedrooms, one with ensuite plus additional ground floor