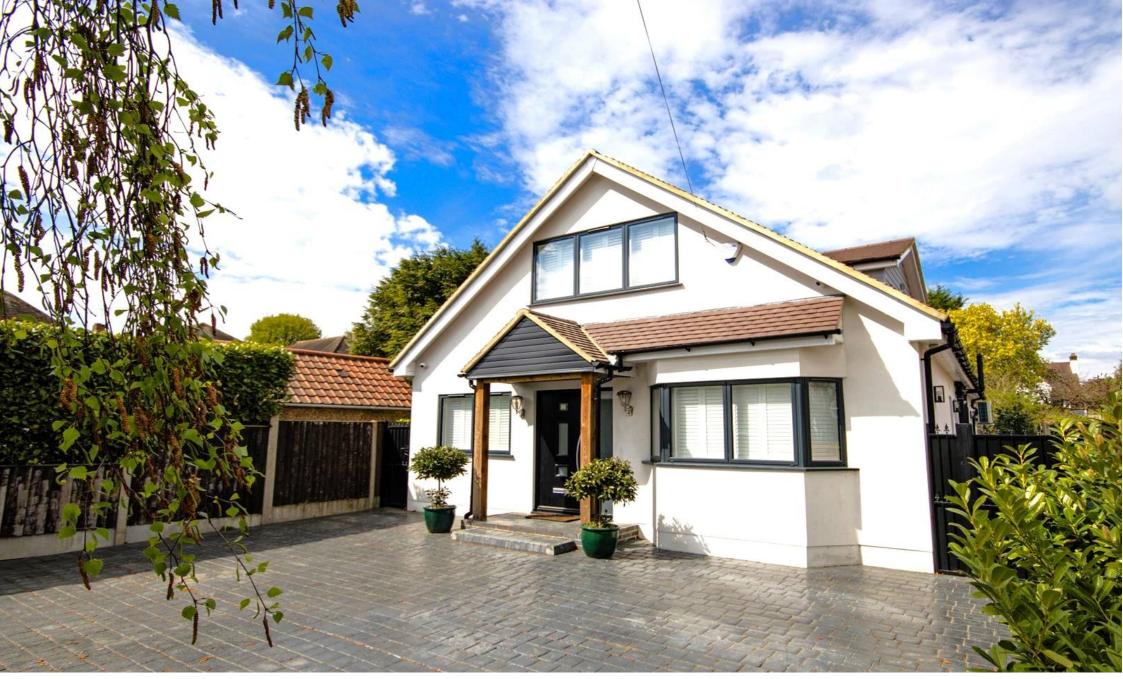

## Margaret Avenue Shenfield Offers in Excess of £1,250,000

Stunning four bedroom residence in prime location behind Shenfield Broadway, ideal for easy access to the mainline station and shops. Recently undergone complete refurbishment and extension including, electric gates to parking area in front and a detached garden room/home gym with underfloor heating at the end of the rear garden. An entrance lobby leads to an amazing open-plan German fitted kitchen/family room, island breakfast bar and lounge/dining areas, all overlooking a superb rear garden via sliding glazed doors. Air conditioning and built in appliances, cloakroom, fitted utility room and two ground floor bedrooms, one with ensuite plus additional ground floor

bathroom. Two first floor bedrooms with en-suites, fitted furniture, air conditioning and one with a large covered balcony overlooking the garden. The high specification includes Nest thermostat, high end appliances and fitted security cameras. EPC C.