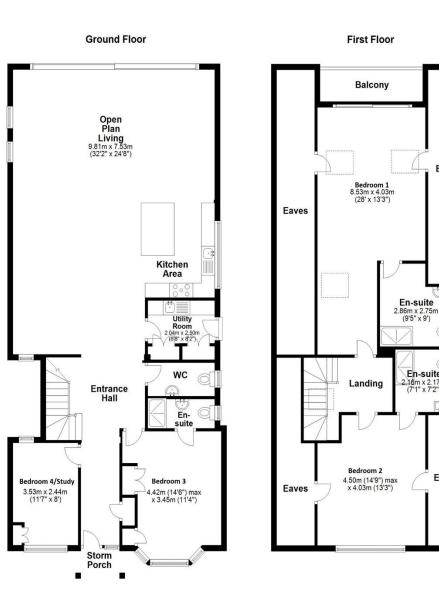

## Margaret Avenue Shenfield Offers in Excess of £1,250,000

Stunning four bedroom residence in prime location behind Shenfield Broadway, ideal for easy access to the mainline station and shops. Recently undergone complete refurbishment and extension including, electric gates to parking area in front and a detached garden room/home gym with underfloor heating at the end of the rear garden. An entrance lobby leads to an amazing open-plan German fitted kitchen/family room, island breakfast bar and lounge/dining areas, all overlooking a superb rear garden via sliding glazed doors. Air conditioning and built in appliances, cloakroom, fitted utility room and two ground floor bedrooms, one with ensuite plus additional ground floor

bathroom. Two first floor bedrooms with en-suites, fitted furniture, air conditioning and one with a large covered balcony overlooking the garden. The high specification includes Nest thermostat, high end appliances and fitted security cameras. EPC C.

## **Council Tax Band E**

148 Hutton Road **Shenfield** Essex CM15 8NL 01277 225191

admin@wnproperties.co.uk wnproperties.co.uk

Eaves

(9'5" x 9')

En-suite

2.16m x 2.17m (7'1" x 7'2")

Eaves