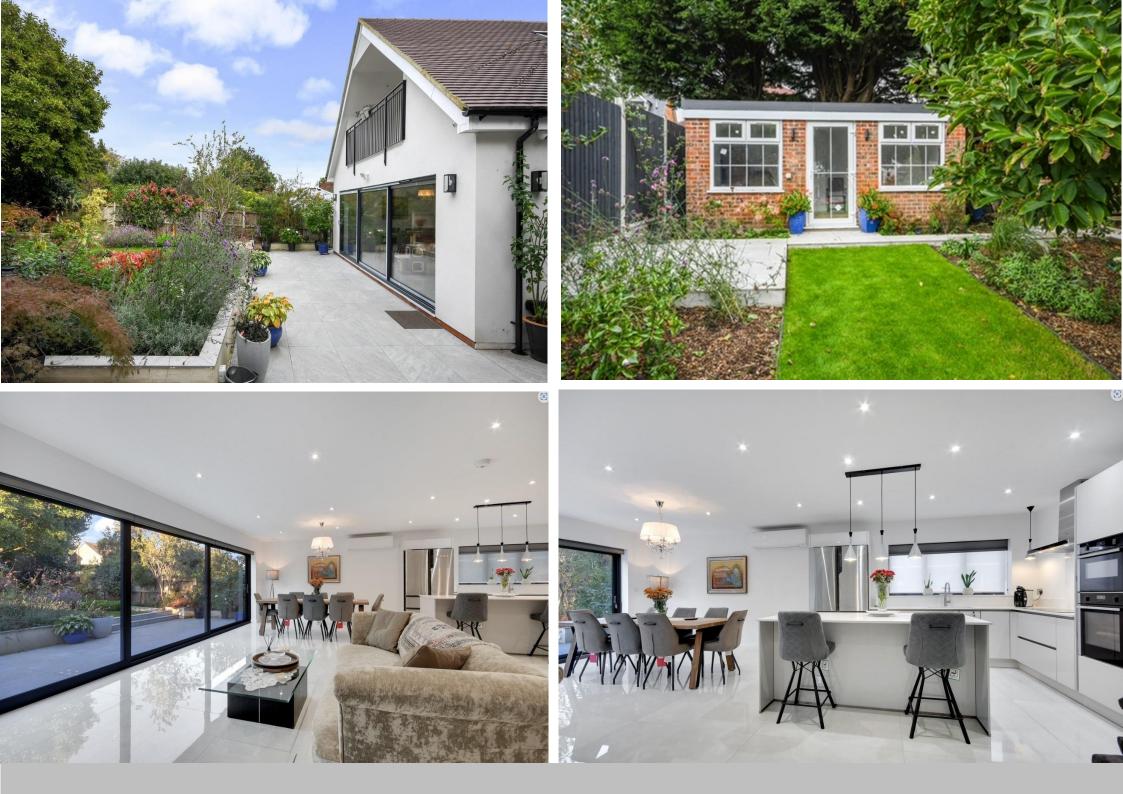

## Margaret Avenue Shenfield Offers in Excess of £1,250,000

Stunning four bedroom residence in prime location behind Shenfield Broadway, ideal for easy access to the mainline station and shops. Recently undergone complete refurbishment and extension including, electric gates to parking area in front and a detached garden room/home gym with underfloor heating at the end of the rear garden. An entrance lobby leads to an amazing open-plan German fitted kitchen/family room, island breakfast bar and lounge/dining areas, all overlooking a superb rear garden via sliding glazed doors. Air conditioning and built in appliances, cloakroom, fitted utility room and two ground floor bedrooms, one with ensuite plus additional ground floor