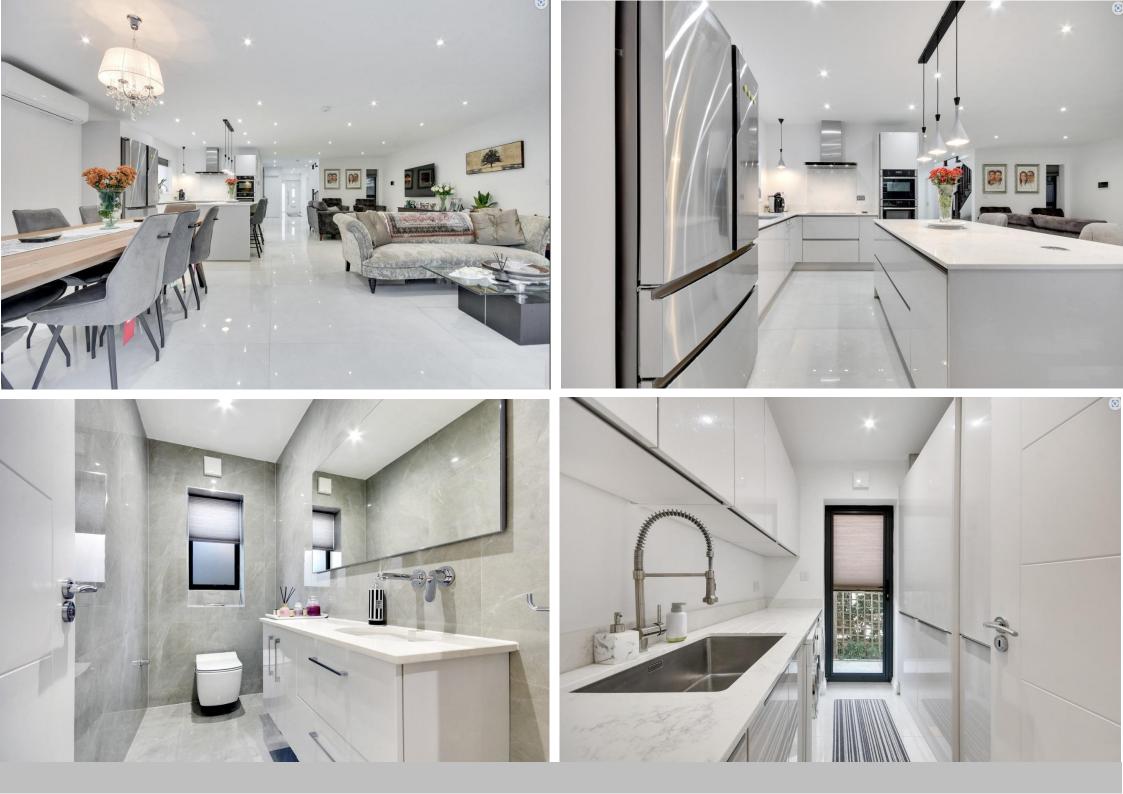

## Margaret Avenue Shenfield Offers in Excess of £1,250,000

Stunning four bedroom residence in prime location behind Shenfield Broadway, ideal for easy access to the mainline station and shops. Recently undergone complete refurbishment and extension including, electric gates to parking area in front and a detached garden room/home gym with underfloor heating at the end of the rear garden. An entrance lobby leads to an amazing open-plan German fitted kitchen/family room, island breakfast bar and lounge/dining areas, all overlooking a superb rear garden via sliding glazed doors. Air conditioning and built in appliances, cloakroom, fitted utility room and two ground floor bedrooms, one with ensuite plus additional ground floor