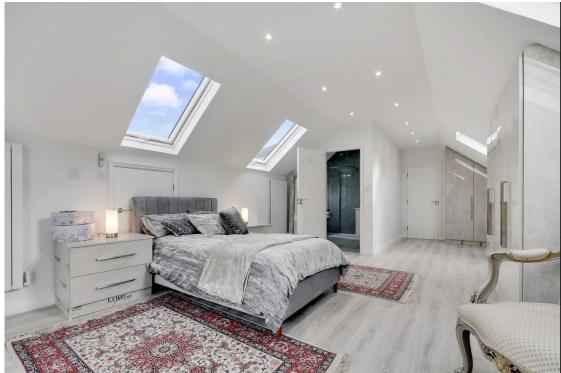

bathroom. Two first floor bedrooms with en-suites, fitted furniture, air conditioning and one with a large covered balcony overlooking the garden. The high specification includes Nest thermostat, high end appliances and fitted security cameras. EPC C.