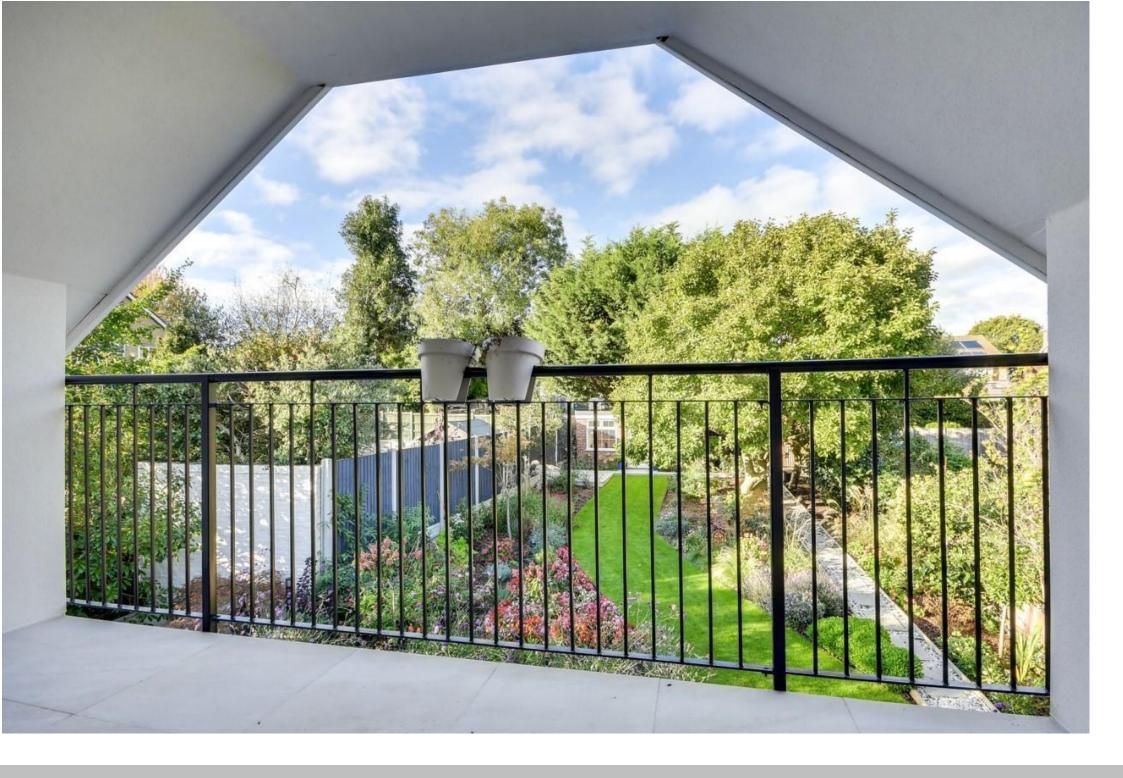

bathroom. Two first floor bedrooms with en-suites, fitted furniture, air conditioning and one with a large covered balcony overlooking the garden. The high specification includes Nest thermostat, high end appliances and fitted security cameras. EPC C.