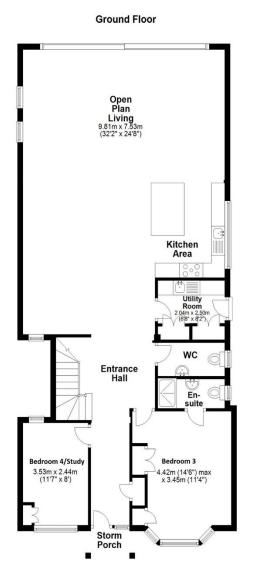

## Margaret Avenue Shenfield £1,295,000

Stunning four bedroom residence in prime location behind Shenfield Broadway, ideal for easy access to the mainline station and shops. Recently undergone complete refurbishment and extension including, electric gates to parking area in front and a detached garden room/home gym with underfloor heating at the end of the rear garden. An entrance lobby leads to an amazing open-plan German fitted kitchen/family room, island breakfast bar and lounge/dining areas, all overlooking a superb rear garden via sliding glazed doors. Air conditioning and built in appliances, cloakroom, fitted utility room and two ground floor bedrooms, one with ensuite plus additional ground floor

bathroom. Two first floor bedrooms with en-suites, fitted furniture, air conditioning and one with a large covered balcony overlooking the garden. The high specification includes Nest thermostat, high end appliances and fitted security cameras. EPC C.

## Outbuilding

APPROX INTERNAL FLOOR AREA
245 SQ M (2630 SQ FT)
OUTBUILDING 17 SQ M (180 SQ FT)
This floorplan is for illustrative purposes
only and is NOT TO SCALE
All measurements are approximate
NOT to be used for valuation purposes
Copyright Wilson Nicol 2025