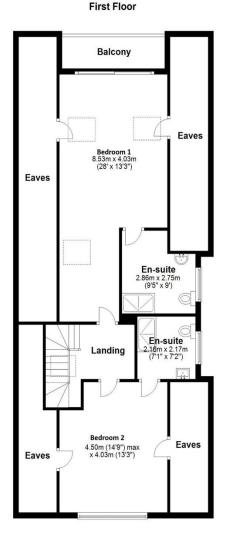

## Margaret Avenue Shenfield £1,295,000

Stunning four bedroom residence in prime location behind Shenfield Broadway, ideal for easy access to the mainline station and shops. Recently undergone complete refurbishment and extension including, electric gates to parking area in front and a detached garden room/home gym with underfloor heating at the end of the rear garden. An entrance lobby leads to an amazing open-plan German fitted kitchen/family room, island breakfast bar and lounge/dining areas, all overlooking a superb rear garden via sliding glazed doors. Air conditioning and built in appliances, cloakroom, fitted utility room and two ground floor bedrooms, one with ensuite plus additional ground floor

bathroom. Two first floor bedrooms with en-suites, fitted furniture, air conditioning and one with a large covered balcony overlooking the garden. The high specification includes Nest thermostat, high end appliances and fitted security cameras. EPC C.

## Outbuilding

APPROX INTERNAL FLOOR AREA
245 SQ M (2630 SQ FT)
OUTBUILDING 17 SQ M (180 SQ FT)
This floorplan is for illustrative purposes
only and is NOT TO SCALE
All measurements are approximate
NOT to be used for valuation purposes
Copyright Wilson Nicol 2025