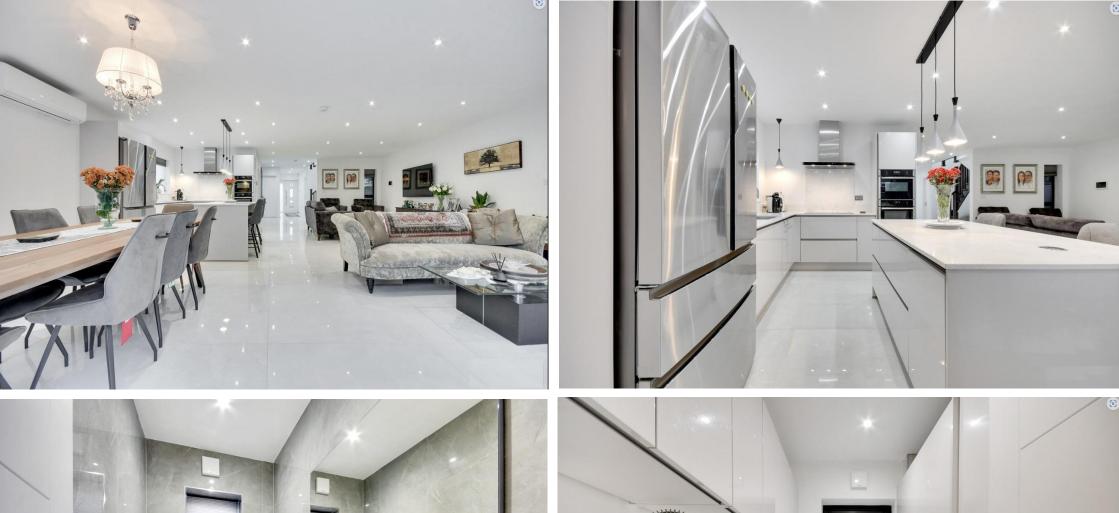

## Margaret Avenue Shenfield £1,295,000

Stunning four bedroom residence in prime location behind Shenfield Broadway, ideal for easy access to the mainline station and shops. Recently undergone complete refurbishment and extension including, electric gates to parking area in front and a detached garden room/home gym with underfloor heating at the end of the rear garden. An entrance lobby leads to an amazing open-plan German fitted kitchen/family room, island breakfast bar and lounge/dining areas, all overlooking a superb rear garden via sliding glazed doors. Air conditioning and built in appliances, cloakroom, fitted utility room and two ground floor bedrooms, one with ensuite plus additional ground floor

bathroom. Two first floor bedrooms with en-suites, fitted furniture, air conditioning and one with a large covered balcony overlooking the garden. The high specification includes Nest thermostat, high end appliances and fitted security cameras. EPC C.