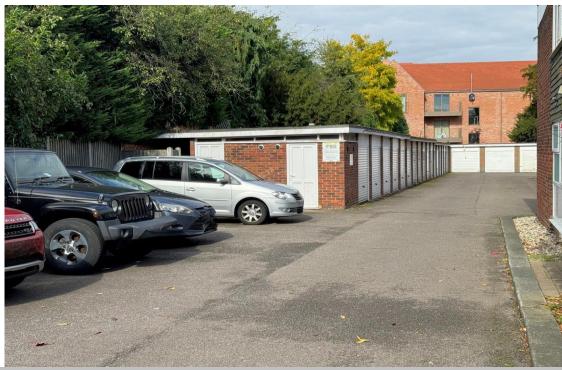

## Hutton Road Shenfield £359,500

An immaculately presented ground floor apartment conveniently situated behind Shenfield Broadway, ideal for easy access to the mainline station for London commuting. A secure entry system opens into a communal hallway that in turn leads to the entrance to the apartment. The accommodation enjoys underfloor heating and comprises; spacious entrance hall leading to an open plan kitchen/living room with sliding doors to an outside courtyard area. The fully equipped kitchen includes a dishwasher, oven, hob, extractor, fridge/freezer and washing machine and the whole apartment has underfloor heating and a Lutron lighting system. In addition, there are two bedrooms with fitted wardrobes with an en-suite shower room to the master bedroom and well appointed family bathroom. From the communal hallway there is access to a storage room with large allocated storage cupboard and access to the outside. There is also a garage

situated in a nearby block, along with two parking permits in the communal carpark that is surrounded by well maintained gardens. Shenfield Broadway provides an excellent selection of shops, bars and restaurants and the station offers a fast and frequent service to London including the Elizabeth Line for the West End and Heathrow airport beyond. EPC C.