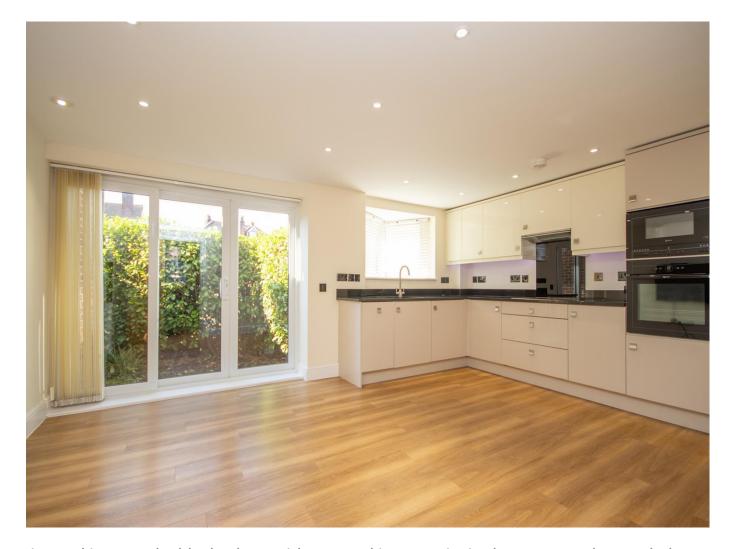

## Hutton Road Shenfield £359,500

An immaculately presented ground floor apartment conveniently situated behind Shenfield Broadway, ideal for easy access to the mainline station for London commuting. A secure entry system opens into a communal hallway that in turn leads to the entrance to the apartment. The accommodation enjoys underfloor heating and comprises; spacious entrance hall leading to an open plan kitchen/living room with sliding doors to an outside courtyard area. The fully equipped kitchen includes a dishwasher, oven, hob, extractor, fridge/freezer and washing machine and the whole apartment has underfloor heating and a Lutron lighting system. In addition, there are two bedrooms with fitted wardrobes with an en-suite shower room to the master bedroom and well appointed family bathroom. From the communal hallway there is access to a storage room with large allocated storage cupboard and access to the outside. There is also a garage

## **Entrance Hall**

**Living Room/ Kitchen Area** 16' 8" x 13' 0" (5.08m x 3.96m)