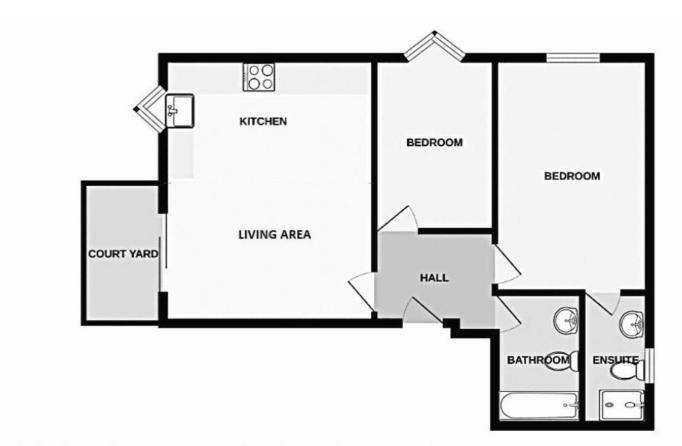

## **Entrance Hall**

**Living Room/ Kitchen Area** 16' 8" x 13' 0" (5.08m x 3.96m)

## **Courtyard Garden**

**Bedroom One** 14' 9" x 9' 6" (4.49m x 2.89m) to rear of wardrobes.

## **En-suite Shower**

**Bedroom Two** 11' 6" x 7' 5" (3.50m x 2.26m) to rear of wardrobe.

Bathroom

**Storage Cupboard** 

Garage

**Two Parking Permits** 

Tenure – Leasehold 125 years from 2011, 112 years remaining. Ground Rent - £250.00 p.a. Service Charge – £2,400.00 approx pa TBC.

WWW.EPC4U.COM

Council Tax Band D

148 Hutton Road Shenfield Essex CM15 8NL

01277 225191

admin@wnproperties.co.uk wnproperties.co.uk

This floorplan is for illustrative purposes only and is not drawn to scale. Measurements, floor areas, openings and orientations are approximate. They should not be relied upon for any purpose and do not form any part of an agreement. No liability is taken for any errors or mis-statement. All parties must rely upon their own inspection.