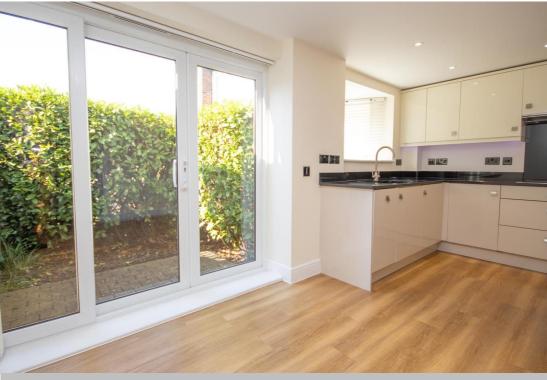

## Hutton Road Shenfield £359,500

An immaculately presented ground floor apartment conveniently situated behind Shenfield Broadway, ideal for easy access to the mainline station for London commuting. A secure entry system opens into a communal hallway that in turn leads to the entrance to the apartment. The accommodation enjoys underfloor heating and comprises; spacious entrance hall leading to an open plan kitchen/living room with sliding doors to an outside courtyard area. The fully equipped kitchen includes a dishwasher, oven, hob, extractor, fridge/freezer and washing machine and the whole apartment has underfloor heating and a Lutron lighting system. In addition, there are two bedrooms with fitted wardrobes with an en-suite shower room to the master bedroom and well appointed family bathroom. From the communal hallway there is access to a storage room with large allocated storage cupboard and access to the outside. There is also a garage

## **Courtyard Garden**

**Bedroom One** 14' 9" x 9' 6" (4.49m x 2.89m) to rear of wardrobes.