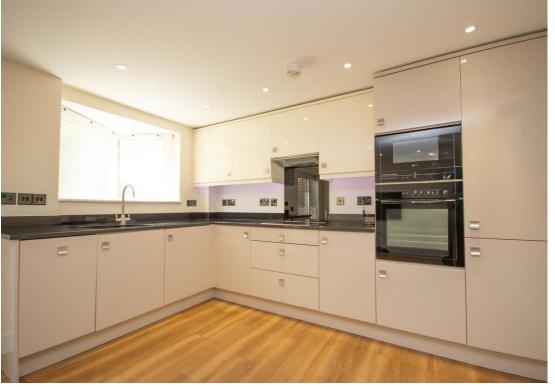

## Hutton Road Shenfield £359,500

An immaculately presented ground floor apartment conveniently situated behind Shenfield Broadway, ideal for easy access to the mainline station for London commuting. A secure entry system opens into a communal hallway that in turn leads to the entrance to the apartment. The accommodation enjoys underfloor heating and comprises; spacious entrance hall leading to an open plan kitchen/living room with sliding doors to an outside courtyard area. The fully equipped kitchen includes a dishwasher, oven, hob, extractor, fridge/freezer and washing machine and the whole apartment has underfloor heating and a Lutron lighting system. In addition, there are two bedrooms with fitted wardrobes with an en-suite shower room to the master bedroom and well appointed family bathroom. From the communal hallway there is access to a storage room with large allocated storage cupboard and access to the outside. There is also a garage

## **Entrance Hall**

**Living Room/ Kitchen Area** 16' 8" x 13' 0" (5.08m x 3.96m)