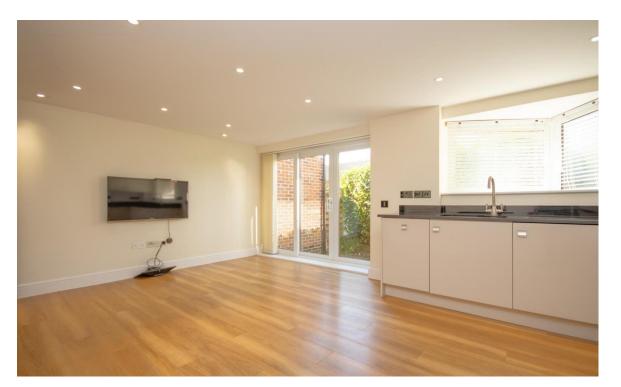

## Hutton Road Shenfield £359,500

An immaculately presented ground floor apartment conveniently situated behind Shenfield Broadway, ideal for easy access to the mainline station for London commuting. A secure entry system opens into a communal hallway that in turn leads to the entrance to the apartment. The accommodation enjoys underfloor heating and comprises; spacious entrance hall leading to an open plan kitchen/living room with sliding doors to an outside courtyard area. The fully equipped kitchen includes a dishwasher, oven, hob, extractor, fridge/freezer and washing machine and the whole apartment has underfloor heating and a Lutron lighting system. In addition, there are two bedrooms with fitted wardrobes with an en-suite shower room to the master bedroom and well appointed family bathroom. From the communal hallway there is access to a storage room with large allocated storage cupboard and access to the outside. There is also a garage

## **Entrance Hall**

**Living Room/ Kitchen Area** 16' 8" x 13' 0" (5.08m x 3.96m)