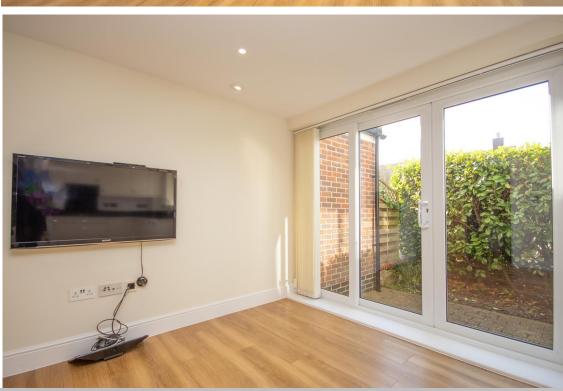

## Hutton Road Shenfield £359,500

An immaculately presented ground floor apartment conveniently situated behind Shenfield Broadway, ideal for easy access to the mainline station for London commuting. A secure entry system opens into a communal hallway that in turn leads to the entrance to the apartment. The accommodation enjoys underfloor heating and comprises; spacious entrance hall leading to an open plan kitchen/living room with sliding doors to an outside courtyard area. The fully equipped kitchen includes a dishwasher, oven, hob, extractor, fridge/freezer and washing machine and the whole apartment has underfloor heating and a Lutron lighting system. In addition, there are two bedrooms with fitted wardrobes with an en-suite shower room to the master bedroom and well appointed family bathroom. From the communal hallway there is access to a storage room with large allocated storage cupboard and access to the outside. There is also a garage

## **Courtyard Garden**

**Bedroom One** 14' 9" x 9' 6" (4.49m x 2.89m) to rear of wardrobes.