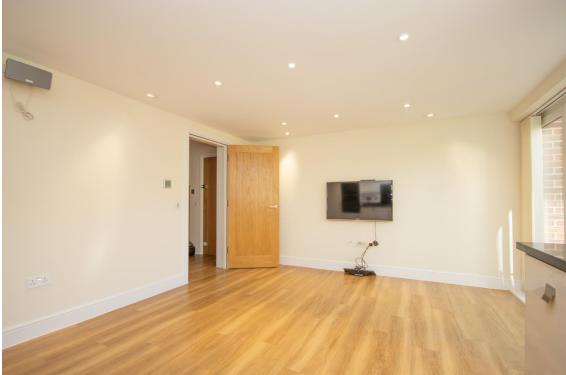

## Hutton Road Shenfield £359,500

An immaculately presented ground floor apartment conveniently situated behind Shenfield Broadway, ideal for easy access to the mainline station for London commuting. A secure entry system opens into a communal hallway that in turn leads to the entrance to the apartment. The accommodation enjoys underfloor heating and comprises; spacious entrance hall leading to an open plan kitchen/living room with sliding doors to an outside courtyard area. The fully equipped kitchen includes a dishwasher, oven, hob, extractor, fridge/freezer and washing machine and the whole apartment has underfloor heating and a Lutron lighting system. In addition, there are two bedrooms with fitted wardrobes with an en-suite shower room to the master bedroom and well appointed family bathroom. From the communal hallway there is access to a storage room with large allocated storage cupboard and access to the outside. There is also a garage

## **Entrance Hall**

**Living Room/ Kitchen Area** 16' 8" x 13' 0" (5.08m x 3.96m)