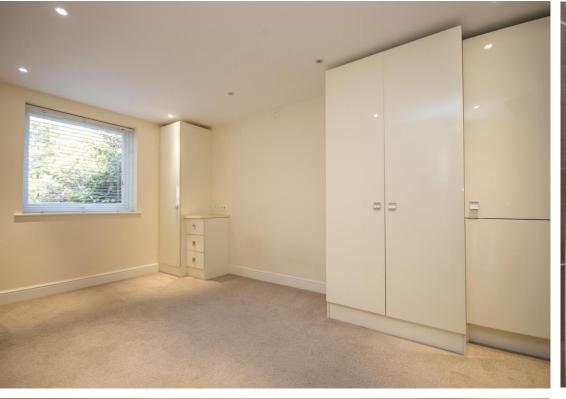

## **Courtyard Garden**

**Bedroom One** 14' 9" x 9' 6" (4.49m x 2.89m) to rear of wardrobes.