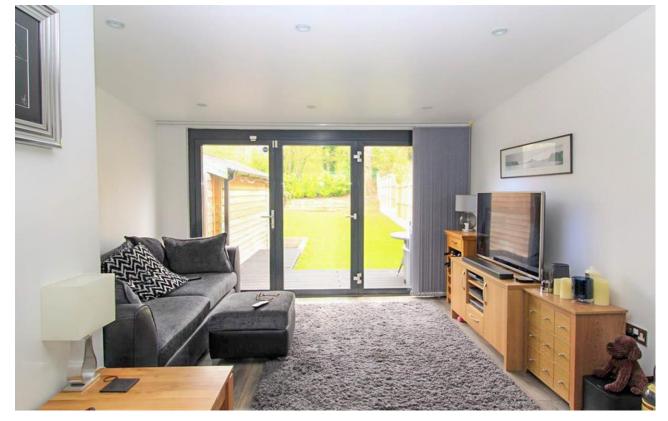

### Lounge 13' 11'' to bay x 12' 8'' (max)

(4.24m x 3.86m) Bay window to front with plantation shutters, grey wood effect vinyl floor and radiator.