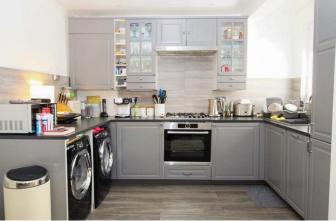

#### Cloakroom

White suite comprises; close coupled WC and vanity unit with wash hand basin. Window to side with plantation shutter to side, part tiled walls and tiled floor.

L shaped open plan Kitchen/Dining/Family Room 23' 5" (max) 18' 10" (max to kitchen) (7.13m x 5.74m) narrowing to 11'07" (3.54m) Range of grey base and wall mounted units with contrasting work surface, integrated fridge freezer and slim-line dishwasher, freestanding washing machine and tumble dryer,

single oven, gas hob with extractor over, tiled splashback. Grey wood effect vinyl floor, radiator, window to rear and patio doors overlooking garden.