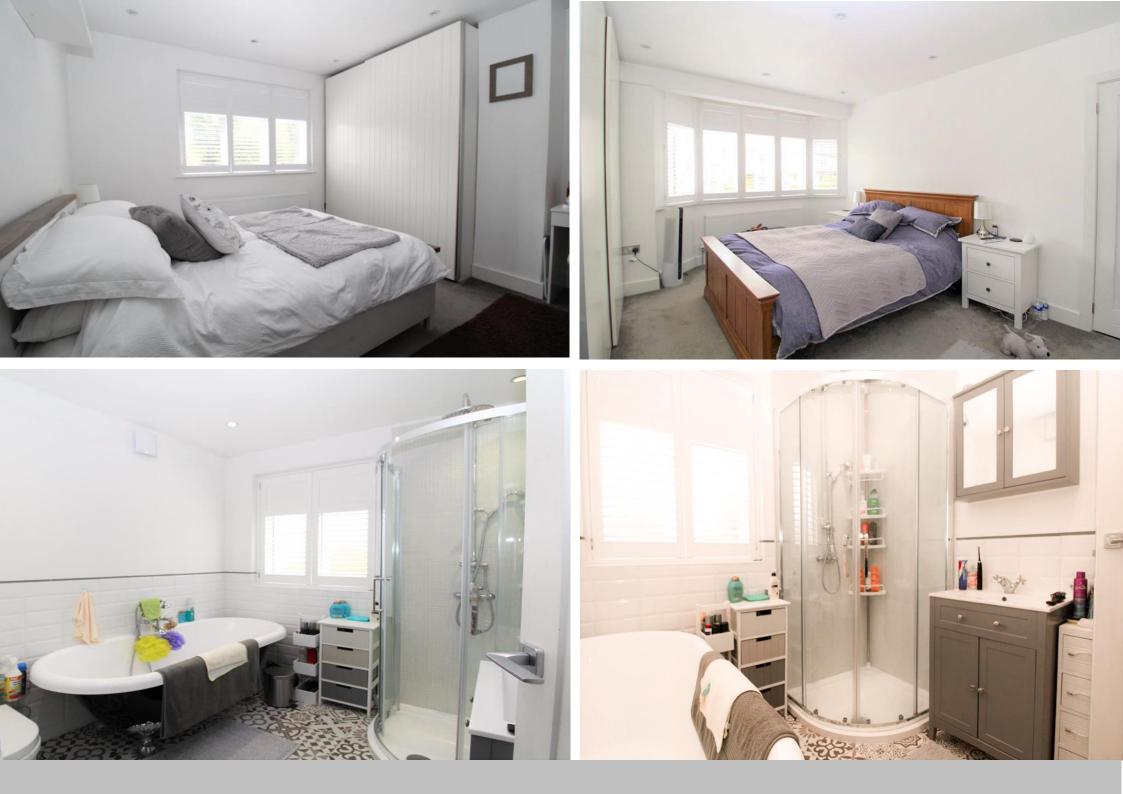

#### Landing

Window to side with planation shutter, carpet, loft. Door to;

**Bedroom 1** 14' 4" into bay x 11' 4" (max to rear of wardrobes) (4.37m x 3.45m) Bay window to front with plantation shutters, radiator, carpet and fitted wardrobes.

## **Bedroom 2** 11' 3" (max to rear of wardrobes) x 10' 10" (3.43m x 3.30m)

Window to rear with plantation shutters, radiator, carpet and fitted wardrobes.

#### Bedroom 3 7' 2" x 6' 5" (2.18m x 1.95m)

Window to front with plantation shutter, radiator and carpet.

#### Bathroom

White suite comprises; Victorian style free standing bath, separate tiled shower cubicle, close coupled WC and vanity unit with wash hand basin. Heated towel rail, part tiled walls and tiled floor. Window to rear.