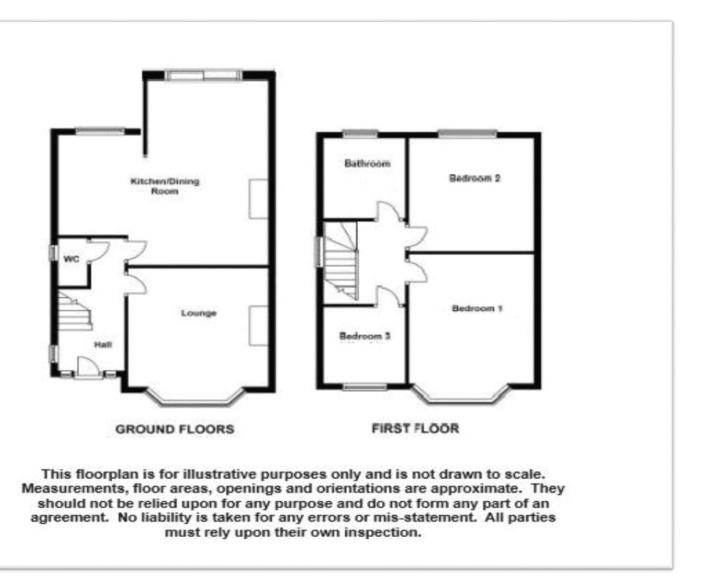

#### **Entrance Hall**

Grey wood effect vinyl floor, window to side, plantation shutter, radiator, understairs cupboard. Doors to;

### Lounge 13' 11'' to bay x 12' 8'' (max)

(4.24m x 3.86m) Bay window to front with plantation shutters, grey wood effect vinyl floor and radiator.

#### Cloakroom

White suite comprises; close coupled WC and vanity unit with wash hand basin. Window to side with plantation shutter to side, part tiled walls and tiled floor.

L shaped open plan Kitchen/Dining/Family Room 23' 5" (max) 18' 10" (max to kitchen) (7.13m x 5.74m) narrowing to 11'07" (3.54m) Range of grey base and wall mounted units with contrasting work surface, integrated fridge freezer and slim-line dishwasher, freestanding washing machine and tumble dryer,

single oven, gas hob with extractor over, tiled splashback. Grey wood effect vinyl floor, radiator, window to rear and patio doors overlooking garden.

#### Landing

Window to side with planation shutter, carpet, loft. Door to;

**Bedroom 1** 14' 4" into bay x 11' 4" (max to rear of wardrobes) (4.37m x 3.45m) Bay window to front with plantation shutters, radiator, carpet and fitted wardrobes.

## **Bedroom 2** 11' 3" (max to rear of wardrobes) x 10' 10" (3.43m x 3.30m)

Window to rear with plantation shutters, radiator, carpet and fitted wardrobes.

#### Bedroom 3 7' 2" x 6' 5" (2.18m x 1.95m)

Window to front with plantation shutter, radiator and carpet.

#### Bathroom

White suite comprises; Victorian style free standing bath, separate tiled shower cubicle, close coupled WC and vanity unit with wash hand basin. Heated towel rail, part tiled walls and tiled floor. Window to rear.