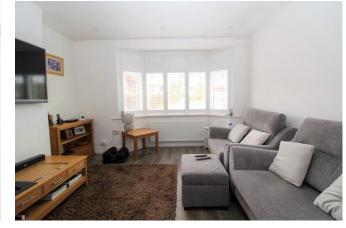

### Lounge 13' 11'' to bay x 12' 8'' (max)

(4.24m x 3.86m) Bay window to front with plantation shutters, grey wood effect vinyl floor and radiator.