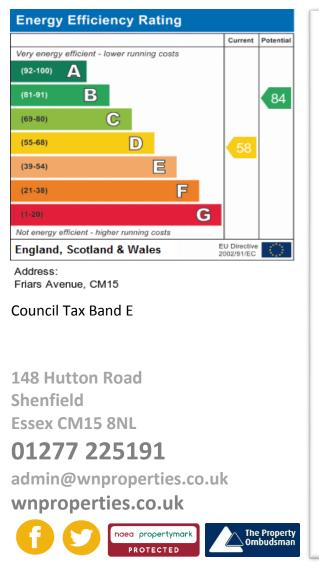

### Friars Avenue Shenfield £720,000

An attractive semi detached residence, ideally located 0.3 miles to Shenfield Broadway and mainline station. St Marys Primary School (STA) is within a short walk. Accommodation comprises, lounge, open plan kitchen/dining/family room overlooking the low maintenance garden, cloakroom, two double and one single bedrooms and stylish family bathroom. The property also benefits from off street parking for multiple vehicles. Shenfield station offers a fast and frequent service to London and includes the Elizabeth Line for the West End and Heathrow airport beyond. EPC D.