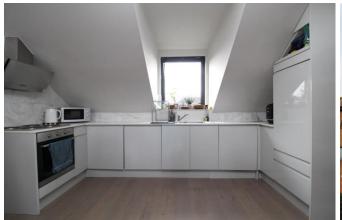

## £1,050.00 pcm

Council Tax Band B

Communal hallway and stairs lead to 3<sup>rd</sup> floor.

Entrance door to:

Reception/Kitchen 21' 4" x 12' 9" > 9' 4" (6.50m x 3.88m>2.84m)

Bedroom 10' 2" x 8' 7" (3.10m x 2.61m)