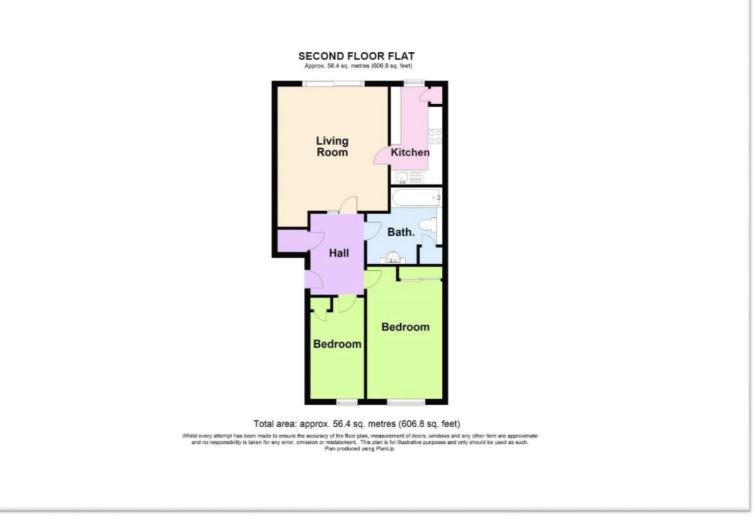

Communal Entrance

Door entry phone system, stairs to first floor. Private entrance door to:

Entrance Hallway

Large built in cupboard with shelving. Wall mounted door security phone. Doors to:

Lounge/Diner 15' 8" max x 12' 6" (4.77m x 3.81m)

Spacious room with sliding doors to balcony which overlooks the wooded copse and is therefore private and secluded. Wall mounted electric heater and part glazed door to:

Kitchen 11' 2" x 6' 4" (3.40m x 1.93m)
Range of wall and base fitted units with contrasting work surfaces, incorporating one and a quarter bowl sink with drainer. Built in electric hob with concealed cooker hood and lighting above, electric oven, fridge/freezer, washing machine and dishwasher. Window to rear.

Bedroom One 14' 9" to rear of wardrobes x 8' 8" (4.49m x 2.64m)

Built in sliding mirrored door wardrobes, wall mounted electric heater and window to front.

Bedroom Two 11'5" max x 6'1" (3.48m x 1.85m) Built in storage cupboard and window to front.

## Bathroom

Concealed cistern w.c., vanity wash hand basin with storage below, bath with shower attachment and screen. Part tiled walls, Built in airing cupboard with hot water cylinder and useful shelving.