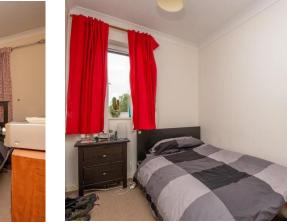

Bedroom One 14' 9" to rear of wardrobes x 8' 8" (4.49m x 2.64m)

Built in sliding mirrored door wardrobes, wall mounted electric heater and window to front.

Bedroom Two 11'5" max x 6'1" (3.48m x 1.85m) Built in storage cupboard and window to front.