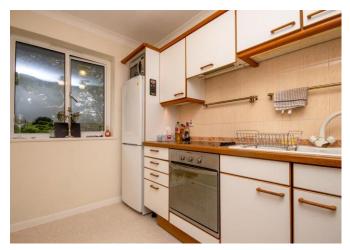

Spacious room with sliding doors to balcony which overlooks the wooded copse and is therefore private and secluded. Wall mounted electric heater and part glazed door to:

Kitchen 11' 2" x 6' 4" (3.40m x 1.93m)
Range of wall and base fitted units with contrasting work surfaces, incorporating one and a quarter bowl sink with drainer. Built in electric hob with concealed cooker hood and lighting above, electric oven, fridge/freezer, washing machine and dishwasher. Window to rear.