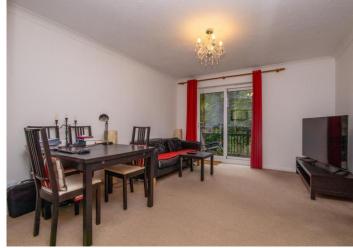

Communal Entrance

Door entry phone system, stairs to first floor. Private entrance door to:

Entrance Hallway

Large built in cupboard with shelving. Wall mounted door security phone. Doors to:

Lounge/Diner 15' 8" max x 12' 6" (4.77m x 3.81m)

Spacious room with sliding doors to balcony which overlooks the wooded copse and is therefore private and secluded. Wall mounted electric heater and part glazed door to:

Kitchen 11' 2" x 6' 4" (3.40m x 1.93m)
Range of wall and base fitted units with contrasting work surfaces, incorporating one and a quarter bowl sink with drainer. Built in electric hob with concealed cooker hood and lighting above, electric oven, fridge/freezer, washing machine and dishwasher. Window to rear.