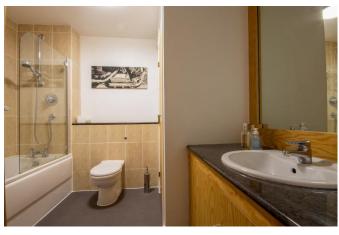

## Bathroom

Concealed cistern w.c., vanity wash hand basin with storage below, bath with shower attachment and screen. Part tiled walls, Built in airing cupboard with hot water cylinder and useful shelving.