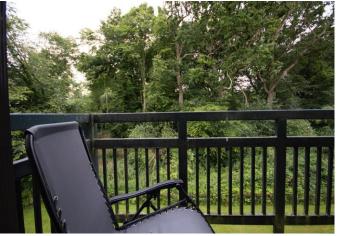

Spacious room with sliding doors to balcony which overlooks the wooded copse and is therefore private and secluded. Wall mounted electric heater and part glazed door to:

Kitchen 11' 2" x 6' 4" (3.40m x 1.93m)
Range of wall and base fitted units with contrasting work surfaces, incorporating one and a quarter bowl sink with drainer. Built in electric hob with concealed cooker hood and lighting above, electric oven, fridge/freezer, washing machine and dishwasher. Window to rear.

## Externally

This property benefits from a garage in block and there are visitors parking spaces. Bradwell court has well maintained communal garden areas and is surrounded by woodland to two sides.

Share of Freehold