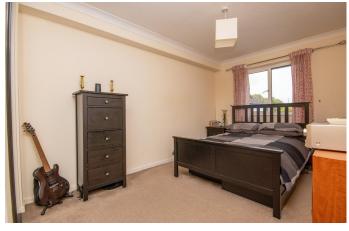

Bedroom One 14' 9" to rear of wardrobes x 8' 8" (4.49m x 2.64m)

Built in sliding mirrored door wardrobes, wall mounted electric heater and window to front.

Bedroom Two 11'5" max x 6'1" (3.48m x 1.85m) Built in storage cupboard and window to front.