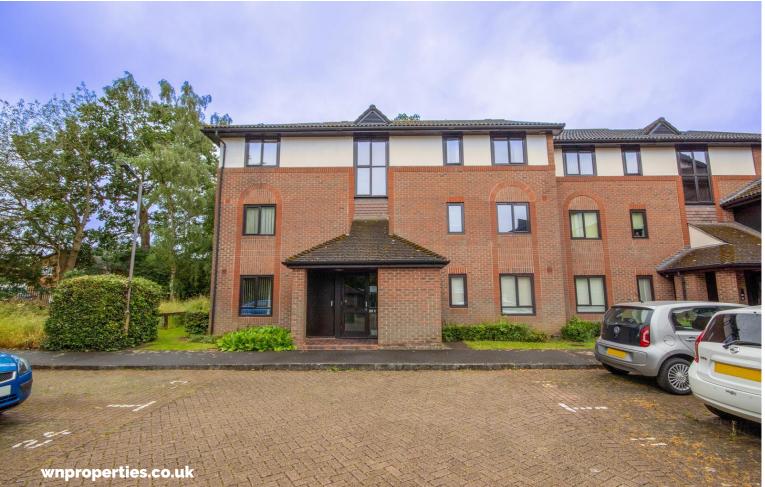

## Bradwell Green, Hutton

Offers in Excess of £300,000

Well presented second floor apartment in this popular block within the sought after Hutton Poplars development. Secure communal entrance, large entrance hallway with storage, lounge/diner with doors to balcony overlooking a wooded copse. Fitted kitchen with some appliances and bathroom with shower attachment. Two bedrooms both with storage. Shenfield railway station and Broadway are within 0.7 miles and we are advised by the sellers that the property benefits from a share of freehold and its own garage in block. No onward chain, EPC D.

## Externally

This property benefits from a garage in block and there are visitors parking spaces. Bradwell court has well maintained communal garden areas and is surrounded by woodland to two sides.

Share of Freehold