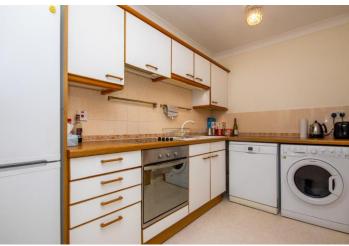

Spacious room with sliding doors to balcony which overlooks the wooded copse and is therefore private and secluded. Wall mounted electric heater and part glazed door to:

Kitchen 11' 2" x 6' 4" (3.40m x 1.93m)
Range of wall and base fitted units with contrasting work surfaces, incorporating one and a quarter bowl sink with drainer. Built in electric hob with concealed cooker hood and lighting above, electric oven, fridge/freezer, washing machine and dishwasher. Window to rear.