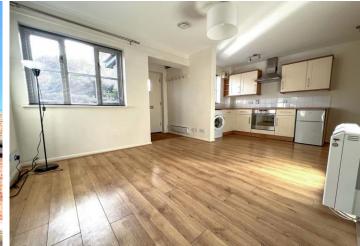

£254,500

Entrance Porch Entrance porch open to;

Kitchen/Dining/Living Room 16' 9" max x 12' 11" max (5.10m x 3.93m)

Kitchen area comprises; wall mounted and base level units, rolled edge work surface featuring tiled splashback, stainless steel sink with drainer, electric hob with cooker hood above and electric oven below. Under counter free standing fridge with ice box and freestanding washing machine. Wood effect laminate flooring, large understairs storage cupboard and windows to front. Stairs lead to;