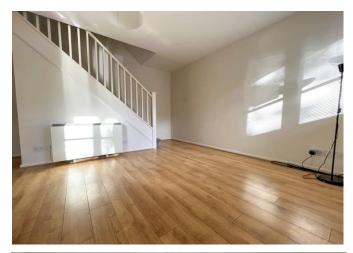

First Floor Landing Built in airing cupboard housing hot water tank and doors to:

Bedroom 10' 2" x 9' 6" (3.10m x 2.89m)
Built in wardrobe, which is well fitted including a pull out desk top. Window to front.