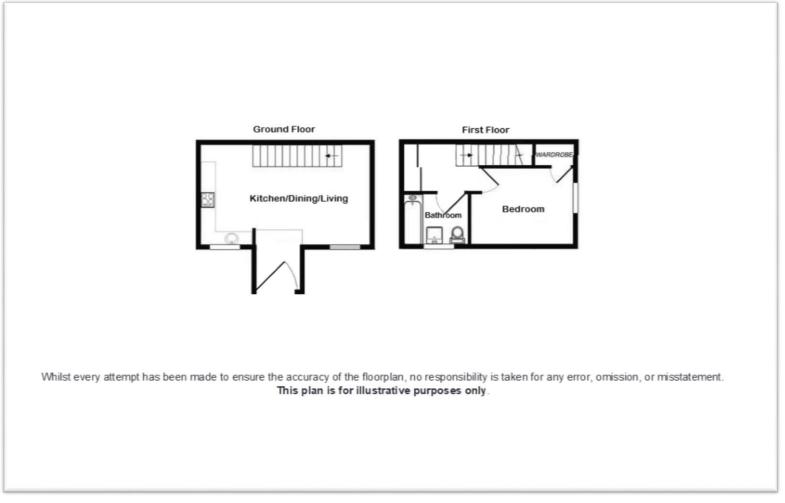

£254,500

Entrance Porch Entrance porch open to;

Kitchen/Dining/Living Room 16' 9" max x 12' 11" max (5.10m x 3.93m)

Kitchen area comprises; wall mounted and base level units, rolled edge work surface featuring tiled splashback, stainless steel sink with drainer, electric hob with cooker hood above and electric oven below. Under counter free standing fridge with ice box and freestanding washing machine. Wood effect laminate flooring, large understairs storage cupboard and windows to front. Stairs lead to;

First Floor Landing Built in airing cupboard housing hot water tank and doors to:

Bedroom 10' 2" x 9' 6" (3.10m x 2.89m)
Built in wardrobe, which is well fitted including a pull out desk top. Window to front.

#### Bathroom

White suite comprising; close coupled WC, pedestal wash hand basin and panelled bath with over head shower. Part tiled walls and obscured window to front.

#### Externally

Car port providing covered allocated parking for one car, with further visitor parking to front car park. Communal garden.