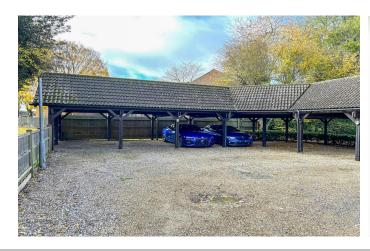

# Ongar Road, Brentwood

Well presented one bedroom mid terraced house, located close to local shops and within 0.8 miles of Brentwood High Street. Perfect for first time buyers or an investment buyer. The accommodation comprises, open plan kitchen/dining/living area and a first floor double bedroom with bathroom. Externally there is a car port, providing an allocated covered parking space for one car and a communal garden. No onward chain. EPC D.

#### Externally

Car port providing covered allocated parking for one car, with further visitor parking to front car park. Communal garden.