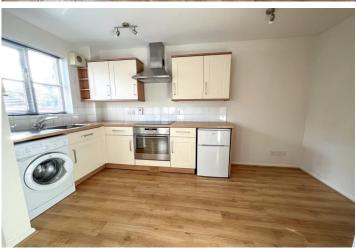

£254,500

Entrance Porch Entrance porch open to;

Kitchen/Dining/Living Room 16' 9" max x 12' 11" max (5.10m x 3.93m)

Kitchen area comprises; wall mounted and base level units, rolled edge work surface featuring tiled splashback, stainless steel sink with drainer, electric hob with cooker hood above and electric oven below. Under counter free standing fridge with ice box and freestanding washing machine. Wood effect laminate flooring, large understairs storage cupboard and windows to front. Stairs lead to;