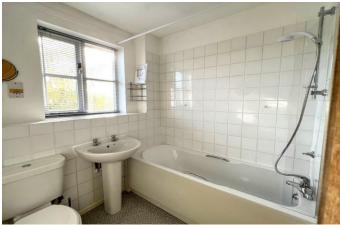

#### Bathroom

White suite comprising; close coupled WC, pedestal wash hand basin and panelled bath with over head shower. Part tiled walls and obscured window to front.