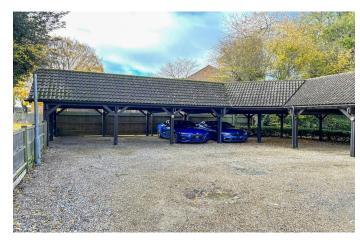

#### Externally

Car port providing covered allocated parking for one car, with further visitor parking to front car park. Communal garden.