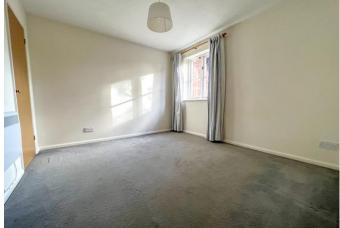

First Floor Landing Built in airing cupboard housing hot water tank and doors to;

Bedroom 10' 2" x 9' 6" (3.10m x 2.89m)
Built in wardrobe, which is well fitted including a pull out desk top. Window to front.