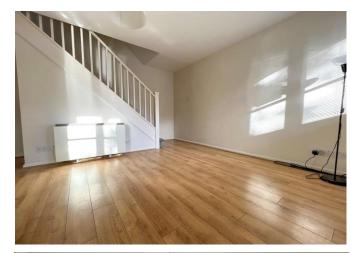

£259,950

Entrance Porch Entrance porch open to;

Kitchen/Dining/Living Room 16' 9" max x 12' 11" max (5.10m x 3.93m)

Kitchen area comprises; wall mounted and base level units, rolled edge work surface featuring tiled splashback, stainless steel sink with drainer, electric hob with cooker hood above and electric oven below. Under counter free standing fridge with ice box and freestanding washing machine. Wood effect laminate flooring, large understairs storage cupboard and windows to front. Stairs lead to;

First Floor Landing Built in airing cupboard housing hot water tank and doors to;

Bedroom 10' 2" x 9' 6" (3.10m x 2.89m)
Built in wardrobe, which is well fitted including a pull out desk top. Window to front.