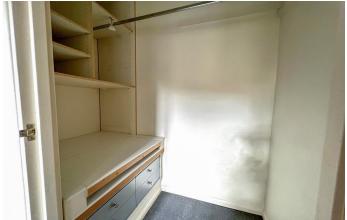

First Floor Landing Built in airing cupboard housing hot water tank and doors to;

Bedroom 10' 2" x 9' 6" (3.10m x 2.89m)
Built in wardrobe, which is well fitted including a pull out desk top. Window to front.