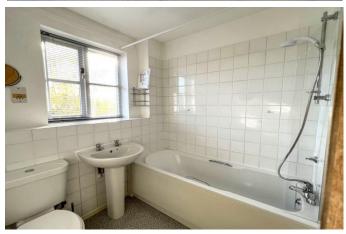

#### Bathroom

White suite comprising; close coupled WC, pedestal wash hand basin and panelled bath with over head shower. Part tiled walls and obscured window to front.