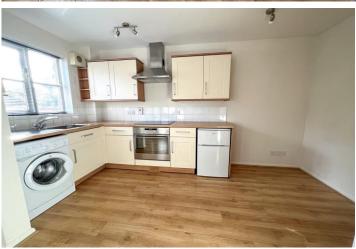

£259,950

Entrance Porch Entrance porch open to;

Kitchen/Dining/Living Room 16' 9" max x 12' 11" max (5.10m x 3.93m)

Kitchen area comprises; wall mounted and base level units, rolled edge work surface featuring tiled splashback, stainless steel sink with drainer, electric hob with cooker hood above and electric oven below. Under counter free standing fridge with ice box and freestanding washing machine. Wood effect laminate flooring, large understairs storage cupboard and windows to front. Stairs lead to;