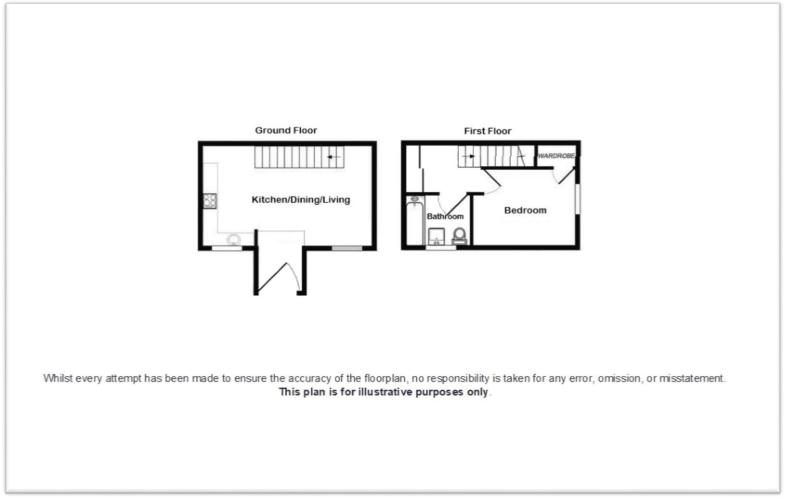

# Ongar Road, Brentwood

Well presented one bedroom mid terraced house, located close to local shops and within 0.8 miles of Brentwood High Street. Perfect for first time buyers or an investment buyer. The accommodation comprises, open plan kitchen/dining/living area and a first floor double bedroom with bathroom. Externally there is a car port, providing an allocated covered parking space for one car and a communal garden. No onward chain. EPC D.

£259,950

Entrance Porch Entrance porch open to;

Kitchen/Dining/Living Room 16' 9" max x 12' 11" max (5.10m x 3.93m)

Kitchen area comprises; wall mounted and base level units, rolled edge work surface featuring tiled splashback, stainless steel sink with drainer, electric hob with cooker hood above and electric oven below. Under counter free standing fridge with ice box and freestanding washing machine. Wood effect laminate flooring, large understairs storage cupboard and windows to front. Stairs lead to;

First Floor Landing Built in airing cupboard housing hot water tank and doors to;

Bedroom 10' 2" x 9' 6" (3.10m x 2.89m)
Built in wardrobe, which is well fitted including a pull out desk top. Window to front.

#### Bathroom

White suite comprising; close coupled WC, pedestal wash hand basin and panelled bath with over head shower. Part tiled walls and obscured window to front.

#### Externally

Car port providing covered allocated parking for one car, with further visitor parking to front car park. Communal garden.