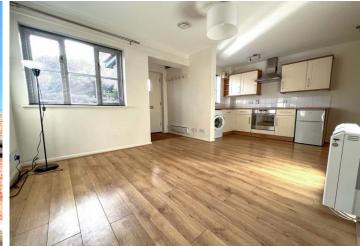

£259,950

Entrance Porch Entrance porch open to;

Kitchen/Dining/Living Room 16' 9" max x 12' 11" max (5.10m x 3.93m)

Kitchen area comprises; wall mounted and base level units, rolled edge work surface featuring tiled splashback, stainless steel sink with drainer, electric hob with cooker hood above and electric oven below. Under counter free standing fridge with ice box and freestanding washing machine. Wood effect laminate flooring, large understairs storage cupboard and windows to front. Stairs lead to;