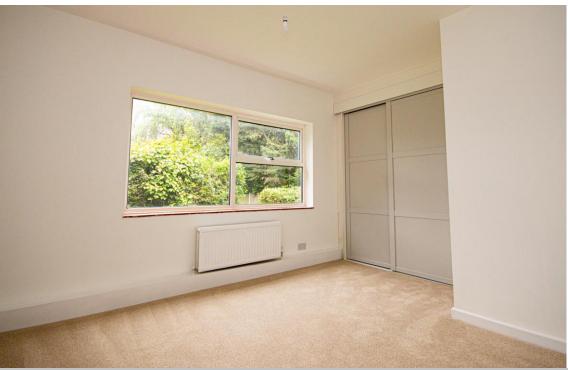

**Bedroom One** 13' 3" x 12' 1" (4.04m x 3.68m) to front of wardrobe.

Fitted wardrobes with grey coloured panelled sliding doors and window to rear.

**Bedroom Two** 12' 10" x 10' 1" (3.91m x 3.07m)

Window to rear and fitted wardrobes with grey coloured sliding doors. Further built in storage cupboard and window to rear.