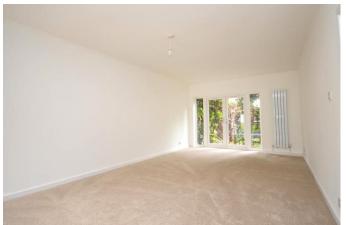

#### **Entrance Hall**

Two built in cupboards and doors to;

**Lounge/Diner** 25' 2" x 12' 7" (7.66m x 3.83m)

Bright and spacious dual aspect room with French doors to front and rear

leading to a small private garden at the rear. Open plan access to;