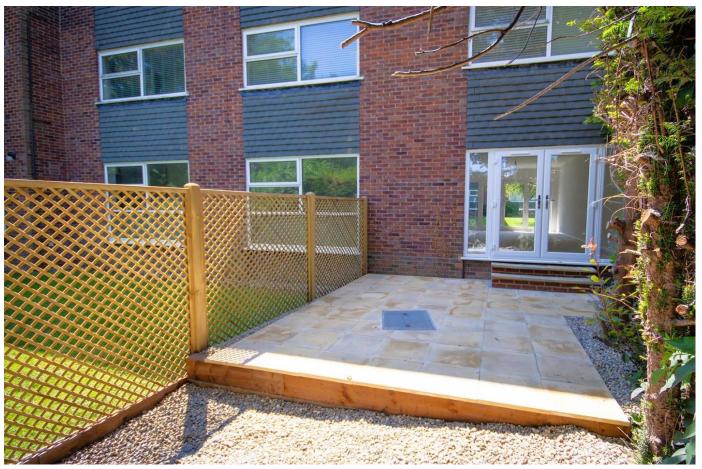

## **Externally**

Private garden area with trellis fencing and gate leading to communal gardens. Refuse storage area and communal residents parking with two parking permits included with this property.