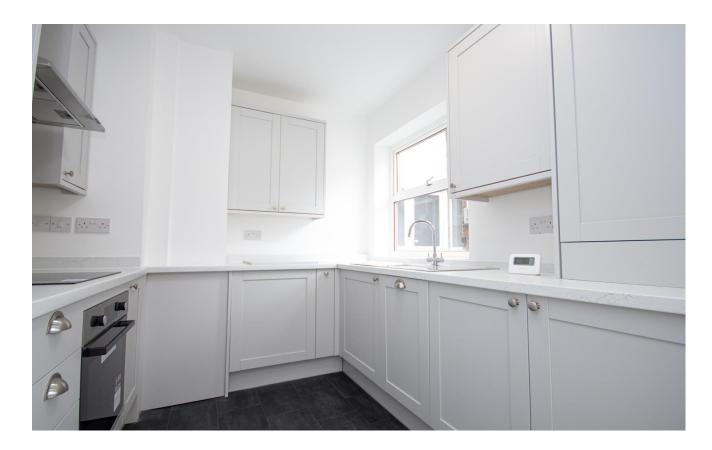

**Kitchen** 9' 0" x 8' 2" (2.74m x 2.49m) max. Re-fitted with grey coloured base and wall mounted cupboards with contrasting work surfaces Inset oven and ceramic hob with stainless steel extractor fan above. Integrated washing machine, fridge/freezer and dishwasher. Matching cupboard housing gas fired boiler. Window to front.