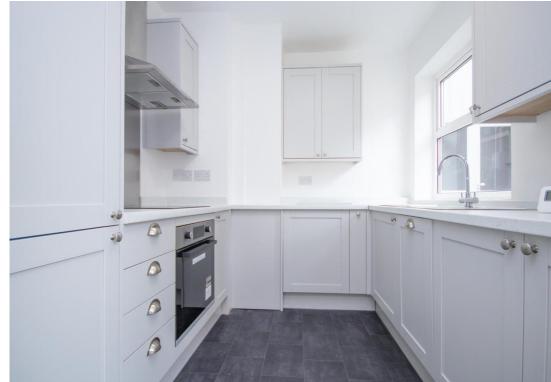

**Kitchen** 9' 0" x 8' 2" (2.74m x 2.49m) max. Re-fitted with grey coloured base and wall mounted cupboards with contrasting work surfaces Inset oven and ceramic hob with stainless steel extractor fan above. Integrated washing machine, fridge/freezer and dishwasher. Matching cupboard housing gas fired boiler. Window to front.