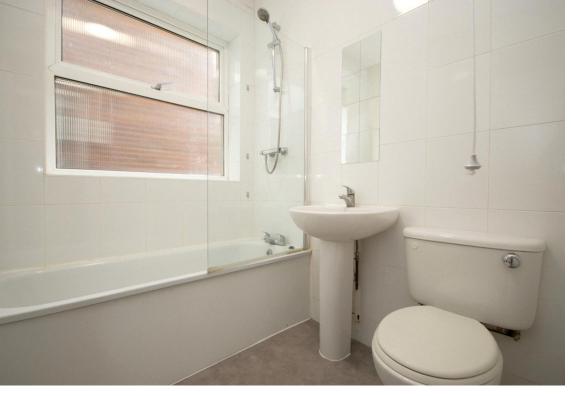

#### **Bathroom**

White suite comprising; bath with shower over and fitted shower screen, WC. and pedestal wash hand basin. Tiled walls and window to side aspect.