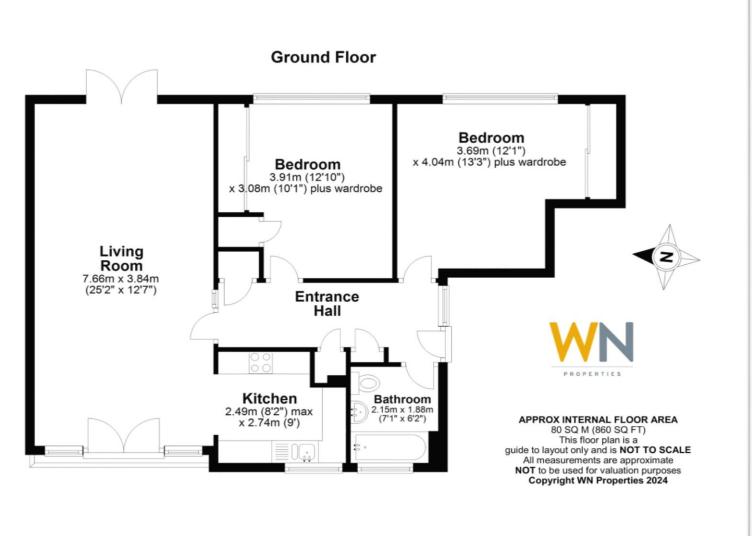

# Ardleigh Court Shenfield £399,000

A spacious 860 sq ft (82 sq metre) two bedroom ground floor apartment recently refurbished with the benefit of a private rear garden. Located close to Shenfield Broadway, perfect for London commuting with fast and frequent mainline railway services, including the Elizabeth Line for the West End and Heathrow Airport beyond. A communal hallway with security entry leads to the property that comprises; spacious hallway with built in storage cupboards, dual aspect front to rear lounge leading to a re-fitted kitchen with appliances, two double bedrooms with fitted wardrobes and separate bathroom/WC. A private rear garden with gated access leads to communal gardens, refuse storage areas and parking area with two permits for communal parking. The property is offered for sale with no onward chain. EPC C.

#### **Entrance Hall**

Two built in cupboards and doors to;

**Lounge/Diner** 25' 2" x 12' 7" (7.66m x 3.83m)

Bright and spacious dual aspect room with French doors to front and rear

leading to a small private garden at the rear. Open plan access to;

**Kitchen** 9' 0" x 8' 2" (2.74m x 2.49m) max. Re-fitted with grey coloured base and wall mounted cupboards with contrasting work surfaces Inset oven and ceramic hob with stainless steel extractor fan above. Integrated washing machine, fridge/freezer and dishwasher. Matching cupboard housing gas fired boiler. Window to front.

**Bedroom One** 13' 3" x 12' 1" (4.04m x 3.68m) to front of wardrobe.

Fitted wardrobes with grey coloured panelled sliding doors and window to rear.

**Bedroom Two** 12' 10" x 10' 1" (3.91m x 3.07m)

Window to rear and fitted wardrobes with grey coloured sliding doors. Further built in storage cupboard and window to rear.

#### **Bathroom**

White suite comprising; bath with shower over and fitted shower screen, WC. and pedestal wash hand basin. Tiled walls and window to side aspect.