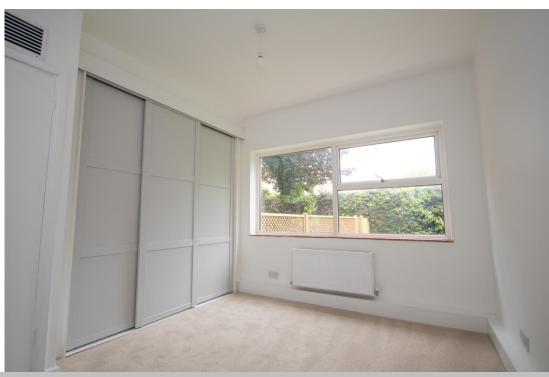

**Bedroom One** 13' 3" x 12' 1" (4.04m x 3.68m) to front of wardrobe.

Fitted wardrobes with grey coloured panelled sliding doors and window to rear.

**Bedroom Two** 12' 10" x 10' 1" (3.91m x 3.07m)

Window to rear and fitted wardrobes with grey coloured sliding doors. Further built in storage cupboard and window to rear.