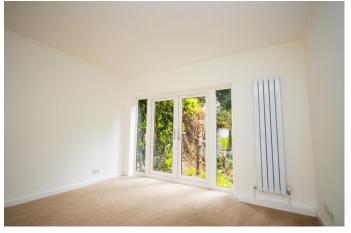

#### **Entrance Hall**

Two built in cupboards and doors to;

**Lounge/Diner** 25' 2" x 12' 7" (7.66m x 3.83m)

Bright and spacious dual aspect room with French doors to front and rear

leading to a small private garden at the rear. Open plan access to;