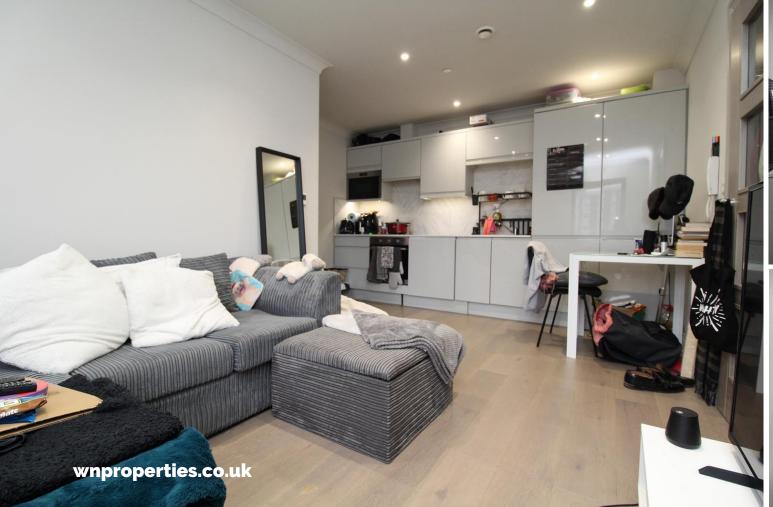

## £1,050.00 pcm

Council Tax Band B

Entrance Door Door to:

Entrance lobby Part glazed door to;

Reception/Kitchen 15' 11" x 9' 1" (4.85m x 2.77m)
Benefitting from double glazed windows,
underfloor heating to wood effect flooring.
Kitchen appliances to include 4 ring ceramic hob,
single electric oven with cooker hood, integrated
fridge/freezer and washer/dryer.