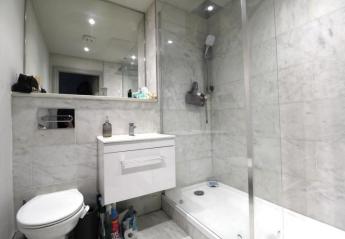

## **Shower Room**

White suite comprising back to wall WC, vanity unit housing wash hand basin with drawer beneath and spacious walk-in shower featuring fully tiled surround with rain shower head and separate handheld shower. Tiled floor. extractor fan. Fitted wall mirror.