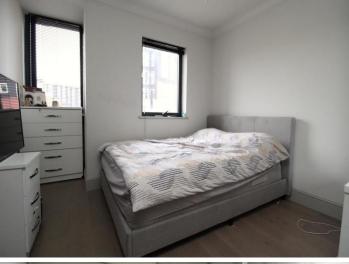

Bedroom 10' 0" x 9' 0" (3.05m x 2.74m)

Double glazed windows. Wood effect flooring.