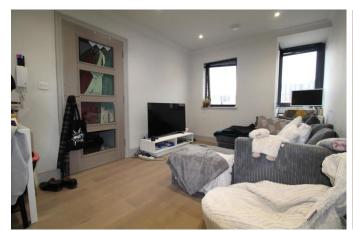

## £1,050.00 pcm

Council Tax Band B

Entrance Door Door to:

Entrance lobby Part glazed door to;

Reception/Kitchen 15' 11" x 9' 1" (4.85m x 2.77m)
Benefitting from double glazed windows,
underfloor heating to wood effect flooring.
Kitchen appliances to include 4 ring ceramic hob,
single electric oven with cooker hood, integrated
fridge/freezer and washer/dryer.