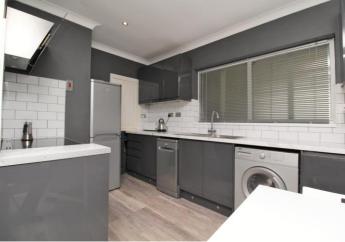

### Balcony

Kitchen area 12' 6" x 8' 0" (3.81m x 2.44m) Modern fitted kitchen with laminate marble effect work top and tiled metro style splashback with applicances to include washing machine, slimline dishwasher, free standing fridge freezer and oven with ceramic hob.