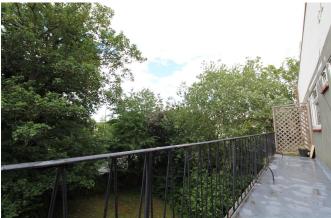

### Balcony

Kitchen area 12' 6" x 8' 0" (3.81m x 2.44m) Modern fitted kitchen with laminate marble effect work top and tiled metro style splashback with applicances to include washing machine, slimline dishwasher, free standing fridge freezer and oven with ceramic hob.