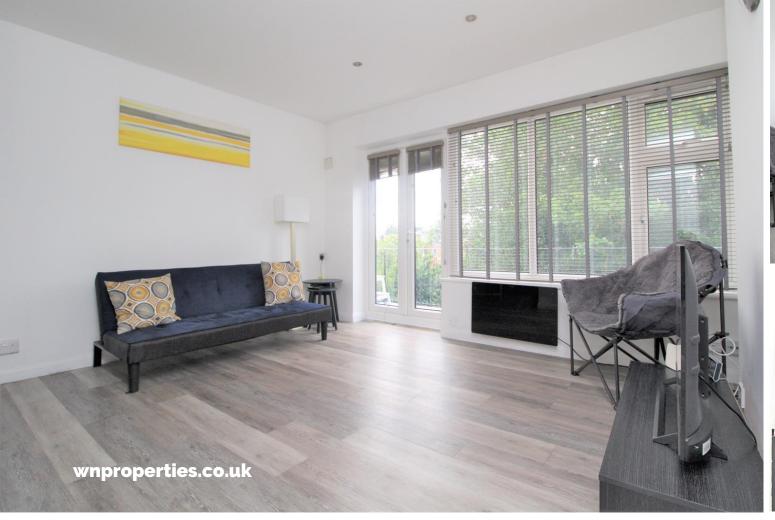

# Shevon Way, Brentwood

A spacious one bed apartment, situated on the second floor of this purpose built block and within 1.0 mile of Brentwood high street and 1.1 mile from Brentwood station. This bright and modern property comprises; lounge/diner with access to balcony, open-plan to modern fitted kitchen (with appliances), double bedroom with built in storage, W/C and separate bathroom with shower overhead. Allocated parking for one car. Available unfurnished at the end of September 2024. EPC D.

#### Communal entrance

Bedroom 10' 11" x 9' 10" (3.32m x 2.99m)
Laminate wood effect flooring, window to rear and built in wardrobe

Living area 13' 8" x 11' 5" (4.16m x 3.48m)

Laminate wood effect flooring with french doors to:

### Balcony

Kitchen area 12' 6" x 8' 0" (3.81m x 2.44m) Modern fitted kitchen with laminate marble effect work top and tiled metro style splashback with applicances to include washing machine, slimline dishwasher, free standing fridge freezer and oven with ceramic hob.