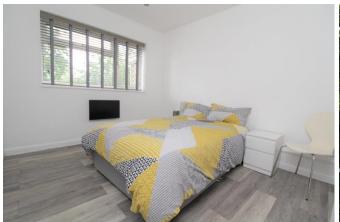

#### Communal entrance

Bedroom 10' 11" x 9' 10" (3.32m x 2.99m)
Laminate wood effect flooring, window to rear and built in wardrobe

Living area 13' 8" x 11' 5" (4.16m x 3.48m)

Laminate wood effect flooring with french doors to: