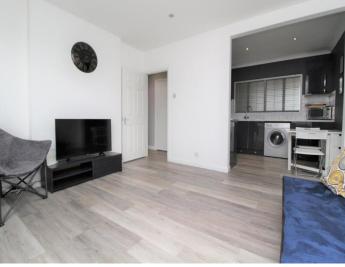

# Shevon Way, Brentwood

A spacious one bed apartment, situated on the second floor of this purpose built block and within 1.0 mile of Brentwood high street and 1.1 mile from Brentwood station. This bright and modern property comprises; lounge/diner with access to balcony, open-plan to modern fitted kitchen (with appliances), double bedroom with built in storage, W/C and separate bathroom with shower overhead. Allocated parking for one car. Available unfurnished at the end of September 2024. EPC D.

#### Communal entrance

Bedroom 10' 11" x 9' 10" (3.32m x 2.99m)
Laminate wood effect flooring, window to rear and built in wardrobe

Living area 13' 8" x 11' 5" (4.16m x 3.48m)

Laminate wood effect flooring with french doors to: